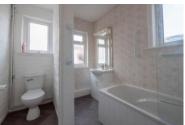

#### **BATHROOM**

9' 5" x 6' 11" (2.87m x 2.11m) UPVC obscure double glazed windows to the rear and side elevations. Panel enclosed bath with shower over, wash hand basin and vanity unit, WC and a wall mounted towel rail.