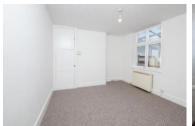

#### LIVING ROOM

11' 11" x 10' 5" (3.63m x 3.18m) A bright and spacious reception room with a UPVC double glazed walk in bay window to the front elevation overlooking the garden, picture rail, feature fireplace with tiled surround and wall mounted electric radiator.