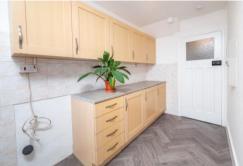

#### KITCHEN/BREAKFAST ROOM

12' 6" x 9' 4 (Reducing to 5'11)" (3.81m x 2.84m) UPVC double glazed window and wooden door to the side elevation. The kitchen is fitted with a range of matching wall and base units with fitted worksurface, inset stainless steel sink and drainer with mixer tap, space for freestanding electric cooker. Wall mounted electric radiator.