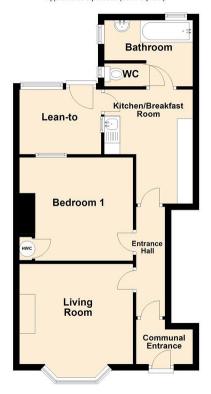

The accommodation is offered in excellent condition having recently been re-decorated and re-carpeted, and comprises communal entrance porch with door to private entrance hall, living room with bay window, kitchen/breakfast room, one bedroom and a bathroom.

#### **COMMUNAL ENTRANCE**

Entering via a UPVC double glazed door to the communal entrance. Private entrance door leads to:-

#### **ENTRANCE HALL**

Doors serving the following rooms:-

#### LIVING ROOM

11' 11" x 10' 5" (3.63m x 3.18m) A bright and spacious reception room with a UPVC double glazed walk in bay window to the front elevation overlooking the garden, picture rail, feature fireplace with tiled surround and wall mounted electric radiator.

#### **BEDROOM**

12' (reducing to 10'9)" x 10' 11" (NaNm x 3.33m) A double bedroom with window to the rear elevation, picture rail, Hyco electric heater and door to cupboard housing the factory lagged hot water cylinder.

#### KITCHEN/BREAKFAST ROOM

12' 6" x 9' 4 (Reducing to 5'11)" (3.81m x 2.84m) UPVC double glazed window and wooden door to the side elevation. The kitchen is fitted with a range of matching wall and base units with fitted worksurface, inset stainless steel sink and drainer with mixer tap, space for freestanding electric cooker. Wall mounted electric radiator.

#### **BATHROOM**

9' 5" x 6' 11" (2.87m x 2.11m) UPVC obscure double glazed windows to the rear and side elevations. Panel enclosed bath with shower over, wash hand basin and vanity unit, WC and a wall mounted towel rail.

#### **LEAN - TO**

8' 8" x 6' 2" (2.64m x 1.88m) UPVC double glazed window and door to the rear elevation, opening out to courtyard.

### Ground Floor Approx 51.5 sq. metres (554.7 sq. feet)

Total area: approx. 51.5 sq. metres (554.7 sq. feet)

01288 355828 E: bude@colwills.co.uk www.colwills.co.uk

32 Queen Street Bude, Cornwall EX23 8BB