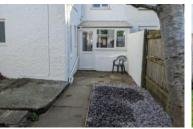

#### **LEAN - TO**

8' 8" x 6' 2" (2.64m x 1.88m) UPVC double glazed window and door to the rear elevation, opening out to courtyard.

#### **OUTSIDE**

To the front of the property there is a shared path leading to the front door. To the left of the path the garden is laid to lawn with a flower bed. To the rear there is a small courtyard and a single garage.