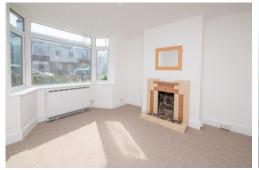

#### LIVING ROOM

11' 11" x 10' 5" (3.63m x 3.18m) A bright and spacious reception room with a UPVC double glazed walk in bay window to the front elevation overlooking the garden, picture rail, feature fireplace with tiled surround and wall mounted electric radiator.