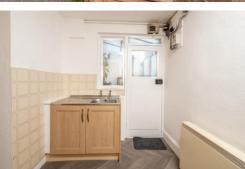

#### **LEAN - TO**

8' 8" x 6' 2" (2.64m x 1.88m) UPVC double glazed window and door to the rear elevation, opening out to courtyard.