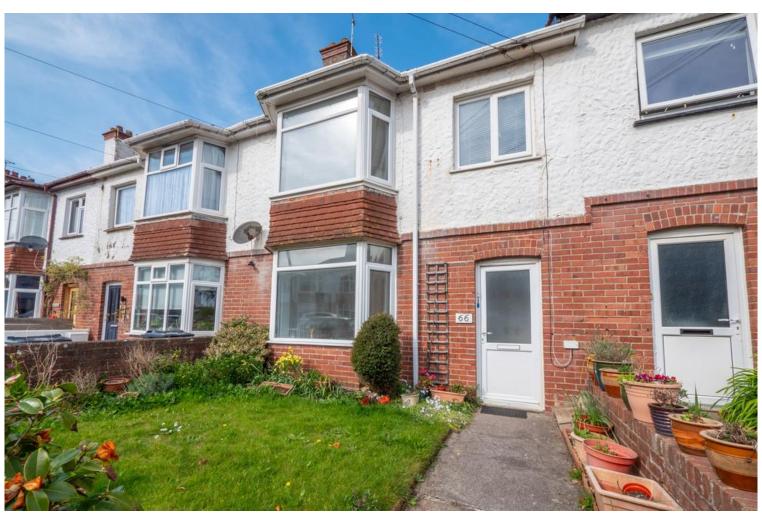

# Flat 1, 66 Victoria Road

Bude, Cornwall, EX23 8RH

Price £195,000

- Ground floor apartment recently re-decorated and re-carpeted
- Living room, kitchen/breakfast room
- garden to the front and rear, garage
- Close to Crooklets beach and the town centre
- One bedroom and a bathroom

### Flat 1, 66 Victoria Road, Bude, Cornwall, EX23 8RH

A ground floor flat situated in an extremely popular residential area, being only a few hundred yards from Crooklets beach. The location is popular with both owner occupiers and second home owners due to its convenient location and easy access into the town, shops, schools and amenities.

Outside there is a small garden to the front and rear and a single garage. Available with no onward chain.

#### **OUTSIDE**

To the front of the property there is a shared path leading to the front door. To the left of the path the garden is laid to lawn with a flower bed. To the rear there is a small courtyard and a single garage.