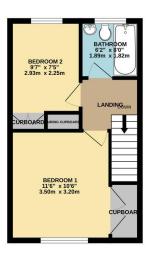

## Phillips George

GROUND FLOOR 335 sq.ft. (31.2 sq.m.) approx.

1ST FLOOR 312 sq.ft. (29.0 sq.m.) approx.

EPC Ordered.

- End Town House
- Modern Build
- Cul De Sac
- No Upward Chain
- Wigston Harcourt
- Two Bedrooms
- Fitted Kitchen
- Off Road Parking

TOTAL FLOOR AREA: 647 sg.ft. (60.1 sg.m.) approx.

This every afterup to been made to ensure the excussy of the floogish constant dense, measurement of corn, windows, some and may other forms are approximate and no responsibly in baken for any enrormsten or mis-statement. This pain is not influentiative purpose only and should be used as such by any opportunities. The services, systems and applicances shown have not been resisted and no guarant as to their operatibly or officerup can be given.