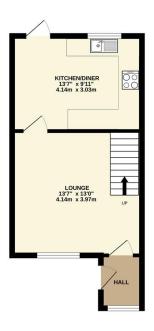

## Phillips George

GROUND FLOOR 335 sq.ft. (31.2 sq.m.) approx.

1ST FLOOR 312 sq.ft. (29.0 sq.m.) approx.

EPC Ordered.

- End Town House
- Modern Build
- Cul De Sac
- No Upward Chain
- Wigston Harcourt
- Two Bedrooms
- Fitted Kitchen
- Off Road Parking

TOTAL FLOOR AREA: 647 sg.ft. (60.1 sg.m.) approx.

This every afterup to been made to ensure the excussy of the floogish constant dense, measurement of corn, windows, some and may other forms are approximate and no responsibly in baken for any enrormsten or mis-statement. This pain is not influentiative purpose only and should be used as such by any opportunities. The services, systems and applicances shown have not been resisted and no guarant as to their operatibly or officerup can be given.