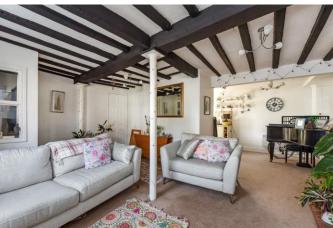

Accommodation comprises;

Small patio area to the front of the property with wrought iron railings. Entrance hallway with electric meter cupboard and stairs to first floor.

Glazed door to living room with fantastic feature brick chimney breast and matching hearth, fitted with a 5kW multi fuel stove. Large understairs storage cupboard.