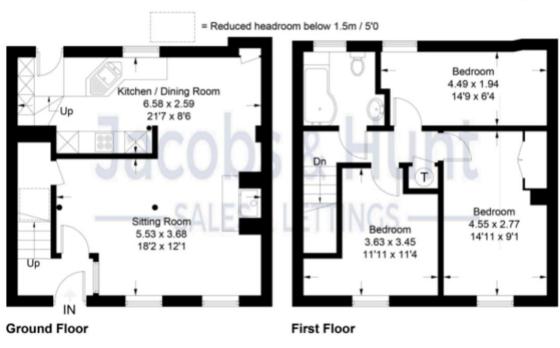

## Floorplan for 3 bedroom cottage for sale

## High Street, East Meon

Approximate Gross Internal Area = 86.6 sq m / 932 sq ft

Illustration for identification purposes only, measurements are approximate, not to scale. (ID884645)