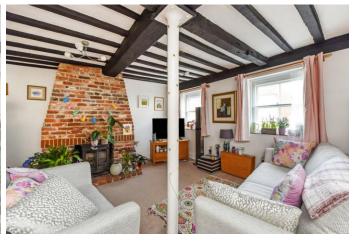

Accommodation comprises;

Small patio area to the front of the property with wrought iron railings. Entrance hallway with electric meter cupboard and stairs to first floor.

Glazed door to living room with fantastic feature brick chimney breast and matching hearth, fitted with a 5kW multi fuel stove. Large understairs storage cupboard.