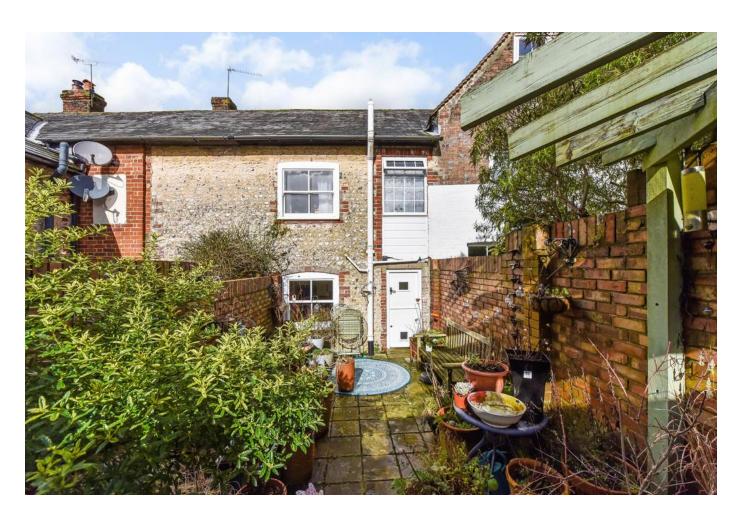

Outside is a charming courtyard with ample space for seating and gated access leading to the private driveway with parking for 1 to 2 cars.

No onward chain.

Council Tax Band E - £2545.20 per annum 2024/25. East Hants district council.

Large dining area with wall mounted electric heater, two wall storage cupboards. Open plan to a lovely kitchen with cream wall and floor units with matching work tops, built in double oven and separate built in microwave oven, built in induction hob and extractor fan. Integrated fridge/freezer and dishwasher, space and plumbing for washing machine. Instant hot water tap. Large range of floor to ceiling storage cupboards. Brick steps to farmhouse door giving access to the courtyard garden.