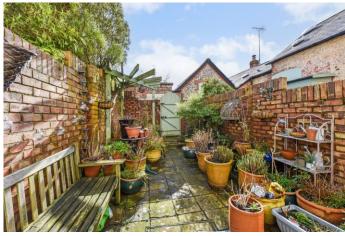

Outside is a charming courtyard with ample space for seating and gated access leading to the private driveway with parking for 1 to 2 cars.

No onward chain.

Council Tax Band E - £2545.20 per annum 2024/25. East Hants district council.