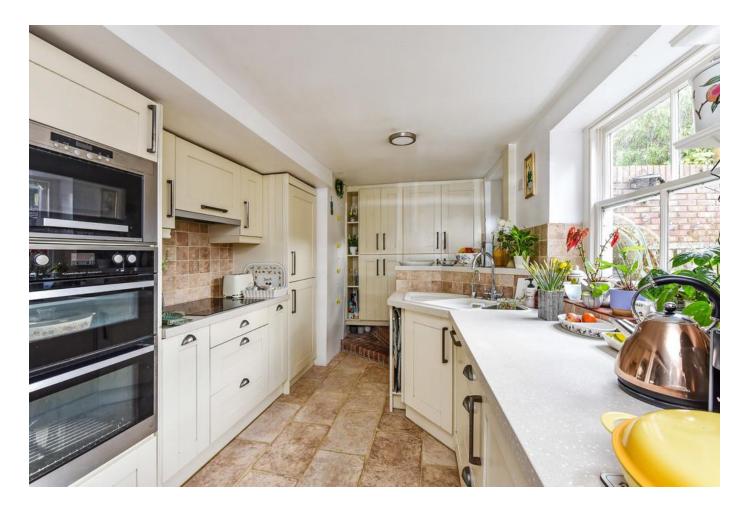

Large dining area with wall mounted electric heater, two wall storage cupboards. Open plan to a lovely kitchen with cream wall and floor units with matching work tops, built in double oven and separate built in microwave oven, built in induction hob and extractor fan. Integrated fridge/freezer and dishwasher, space and plumbing for washing machine. Instant hot water tap. Large range of floor to ceiling storage cupboards. Brick steps to farmhouse door giving access to the courtyard garden.