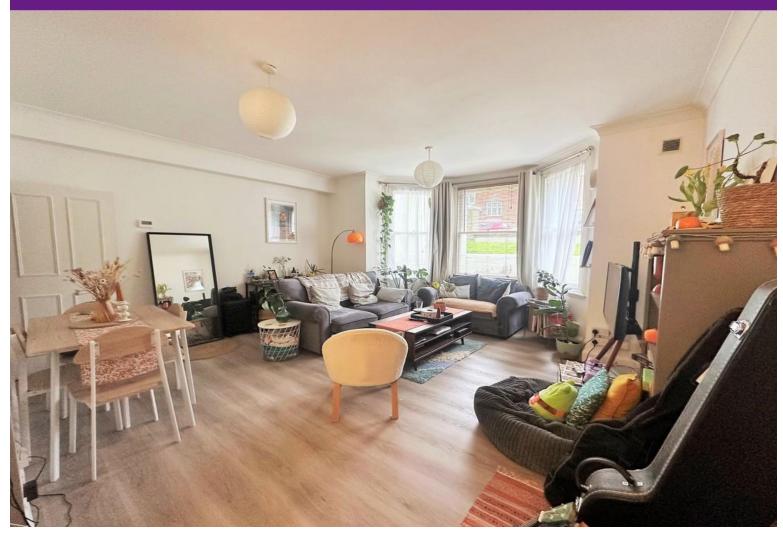

## Flat 1, 16 Fourth Avenue, Hove, BN3 2PH

Welcome to this delightful 2-bedroom converted flat, perfectly situated in the highly desirable central Hove area. This charming residence boasts a spacious open-plan lounge and kitchen, creating an inviting and versatile living space ideal for both relaxation and entertaining.

The flat is presented in good decorative order throughout, featuring modern finishes and a warm ambiance that enhances its appeal. Large windows fill the space with natural light, adding to the welcoming atmosphere.

## Accommodation

LOWER GROUND FLOOR

**ENTRANCE HALL** 

**BATHROOM** 

SITTING ROOM 15' 7" x 12' 0" (4.75m x 3.66m)

KITCHEN 12' 11" x 6' 8" (3.94m x 2.03m)

BEDROOM ONE 11' 7" x 9' 11" (3.53m x 3.02m)

BEDROOM/STUDY 10' 8" x 4' 7" (3.25m x 1.4m)