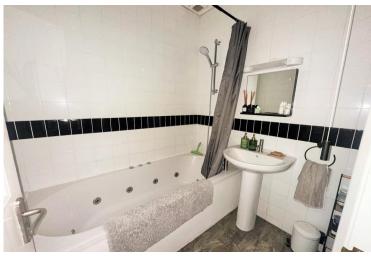

## Accommodation

LOWER GROUND FLOOR

**ENTRANCE HALL** 

**BATHROOM** 

SITTING ROOM 15' 7" x 12' 0" (4.75m x 3.66m)

KITCHEN 12' 11" x 6' 8" (3.94m x 2.03m)

BEDROOM ONE 11' 7" x 9' 11" (3.53m x 3.02m)

BEDROOM/STUDY 10' 8" x 4' 7" (3.25m x 1.4m)