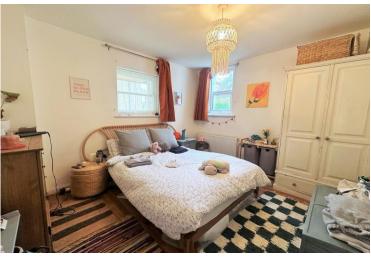

## Accommodation

LOWER GROUND FLOOR

**ENTRANCE HALL** 

**BATHROOM** 

SITTING ROOM 15' 7" x 12' 0" (4.75m x 3.66m)

KITCHEN 12' 11" x 6' 8" (3.94m x 2.03m)

BEDROOM ONE 11' 7" x 9' 11" (3.53m x 3.02m)

BEDROOM/STUDY 10' 8" x 4' 7" (3.25m x 1.4m)