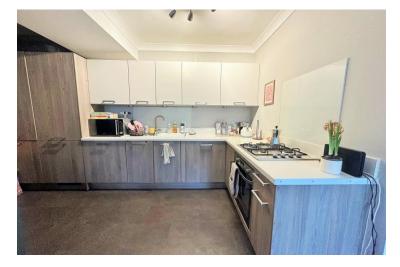

## Accommodation

LOWER GROUND FLOOR

**ENTRANCE HALL** 

**BATHROOM** 

SITTING ROOM 15' 7" x 12' 0" (4.75m x 3.66m)

KITCHEN 12' 11" x 6' 8" (3.94m x 2.03m)

BEDROOM ONE 11' 7" x 9' 11" (3.53m x 3.02m)

BEDROOM/STUDY 10' 8" x 4' 7" (3.25m x 1.4m)