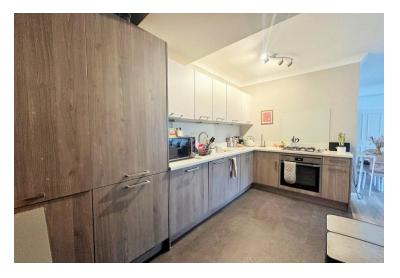

## Flat 1, 16 Fourth Avenue, Hove, BN3 2PH

Welcome to this delightful 2-bedroom converted flat, perfectly situated in the highly desirable central Hove area. This charming residence boasts a spacious open-plan lounge and kitchen, creating an inviting and versatile living space ideal for both relaxation and entertaining.

## Accommodation

LOWER GROUND FLOOR

**ENTRANCE HALL** 

**BATHROOM** 

SITTING ROOM 15' 7" x 12' 0" (4.75m x 3.66m)

KITCHEN 12' 11" x 6' 8" (3.94m x 2.03m)

BEDROOM ONE 11' 7" x 9' 11" (3.53m x 3.02m)

BEDROOM/STUDY 10' 8" x 4' 7" (3.25m x 1.4m)