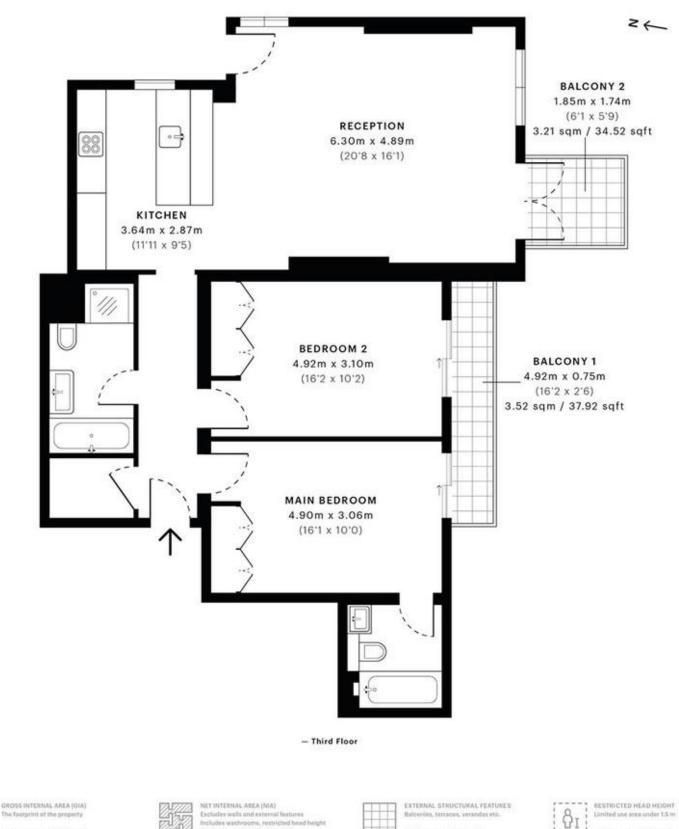

91.34 sqm / 983.18 sqft

The footprint of the property 91.34 sqm / 983.18 sqft

MONEY LAUNDERING REGULATIONS 2003: Intending purchasers will be asked to produce identification documentation at a later stage and we would ask for your co-operation in order that there will be no delay in agreeing the sale.

6.73 sqm / 72.44 sqft

0.00 sgm / 0.00 sqft

84.90 sqm / 913.86 sqft

General: While we endeavour to make our sales particulars fair, accurate and reliable, they are only a general guide to the property and, accordingly, if there is any point which is of particular importance to you, please contact the office and we will be pleased to check the position for you, especially if you are contemplating travelling some distance to view the property. Measurements: These approximate room sizes are only intended as general guidance. You must verify the dimensions carefully before ordering carpets or any built-in furniture. Services: Please note we have not tested the services or any of the equipment or appliances in this property, accordingly we strongly advise prospective buyers to commission their own survey or service reports before finalising their offer to purchase.