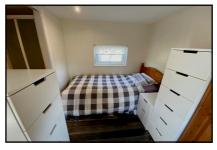

#### 1-Bedroom Park Home - approx 26' x 10'

Accommodation & approximate room dimensions:

- 'Open-Plan' Living Space
- Kitchen/Lounge: approx 15'5" x 9'7". Roll top work surface with inset sink unit. Base cupboards & wall shelving. Plumbing for washing machine & space for fridge/freezer. Wall mounted combination gas boiler. Inset LED spot lights. Laminate flooring. Door to garden.
- Bedroom 1: approx 9'7" x 7'1". Laminate floor. LED spotlights.
- Shower Room: Tiled shower cubicle. Wash basin & WC.
- Gas Central Heating (New Boiler March 2024)
- PVCu Double-Glazing
- Exterior Insulation System
- Replaced Floor with insulation & replacement jacks
- Parking on Plot for 1 car
- Small Patio Garden. Metal Shed
- Age Restriction 50+ No pets.
- Small, family owned, Residential Park in Semi-Rural Location with easy access to Poole.
- Near to Bulbury Woods Golf Club