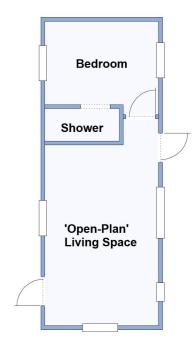

## 19 Slepe Park, Dorchester Road, Lytchett Minster, Poole. BH16 6HT

This drawing has been prepared for diagrammatic purpose only. Not to scale

#### 1-Bedroom Park Home - approx 26' x 10'

Accommodation & approximate room dimensions:

- 'Open-Plan' Living Space
- Kitchen/Lounge: approx 15'5" x 9'7". Roll top work surface with inset sink unit. Base cupboards & wall shelving. Plumbing for washing machine & space for fridge/freezer. Wall mounted combination gas boiler. Inset LED spot lights. Laminate flooring. Door to garden.
- Bedroom 1: approx 9'7" x 7'1". Laminate floor. LED spotlights.
- Shower Room: Tiled shower cubicle. Wash basin & WC.
- Gas Central Heating (New Boiler March 2024)
- PVCu Double-Glazing
- Exterior Insulation System
- Replaced Floor with insulation & replacement jacks
- Parking on Plot for 1 car
- Small Patio Garden. Metal Shed
- Age Restriction 50+ No pets.
- Small, family owned, Residential Park in Semi-Rural Location with easy access to Poole.
- Near to Bulbury Woods Golf Club