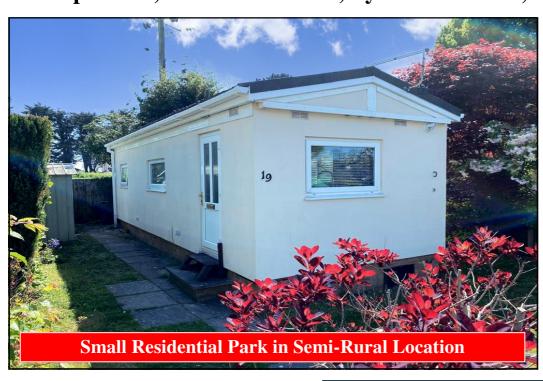

#### 1-Bedroom Park Home - approx 26' x 10'

Accommodation & approximate room dimensions:

- 'Open-Plan' Living Space
- Kitchen/Lounge: approx 15'5" x 9'7". Roll top work surface with inset sink unit. Base cupboards & wall shelving. Plumbing for washing machine & space for fridge/freezer. Wall mounted combination gas boiler. Inset LED spot lights. Laminate flooring. Door to garden.
- Bedroom 1: approx 9'7" x 7'1". Laminate floor. LED spotlights.
- Shower Room: Tiled shower cubicle. Wash basin & WC.
- Gas Central Heating (New Boiler March 2024)
- PVCu Double-Glazing
- Exterior Insulation System
- Replaced Floor with insulation & replacement jacks
- Parking on Plot for 1 car
- Small Patio Garden. Metal Shed
- Age Restriction 50+ No pets.
- Small, family owned, Residential Park in Semi-Rural Location with easy access to Poole.
- Near to Bulbury Woods Golf Club

# **Delightful Garden**

Pitch Fee: approx £196.70 per month Subject to Annual Review Council Tax Band: 'A' Tenuro

**Tenure: 1983 Mobile Homes Act Agreement** 

Price: £59,950