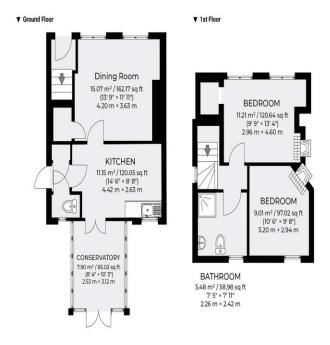

## 362 Old Shoreham Road, BN3 7HA, Hove

Approximate gross area 70.33 sq m / 757 sq ft

Floor plan is for illustration and identification purposes only and is not to scale. Plots, gardens, balconies and terraces are illustrative only and excluded from all area calculations. All site plans are for illustration purposes only and are not to scale. Measurements are approximate.