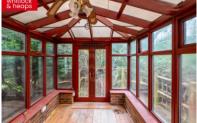

**UTILITY AREA** Space for laundry with side door. Door to downstairs w.c also housing gas fired boiler.

**CONSERVATORY** With electrics, door to garden.

**BEDROOM** Feature fireplace, water tank, storage, radiator, double glazed windows with double glazed secondary glazing.