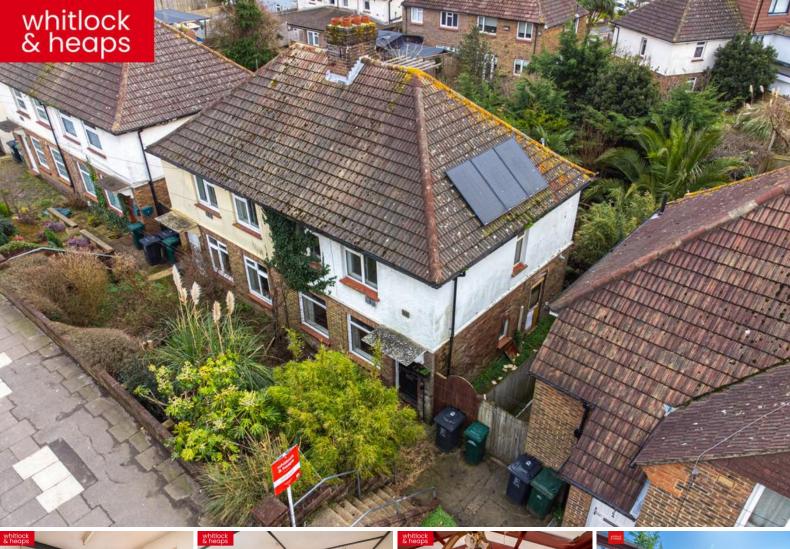

## 362 Old Shoreham Road

Asking Price Of £325,000

- SEMI DETACHED HOUSE
- IN NEED OF MODERNISATION THROUGHOUT
- SOUTH FACING REAR GARDEN
- DOUBLE BEDROOMS

- CONSERVATORY
- GAS CENTRAL HEATING
- SIDE ACCESS
- NO ONWARD CHAIN

Whitlock & Heaps are delighted to present to market this double bedroom semi detached house being brought to market in need of modernisation throughout with no onward chain. Boasting a good size living room with separate kitchen and utility area. conservatory and a south facing rear garden.

**OUTSIDE** Front and rear gardens.