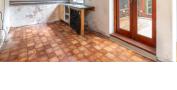

**ENTRANCE HALL** Electrics, thermostat.

**LIVING ROOM** UPVC double glazed windows, radiator, understairs storage with UPVC double glazed window to side.

**KITCHEN** Stainless steel bowl sink with mixer taps and drainer, vinyl work surfaces with cupboard below, double glazed UPBV window overlooking garden, double doors to conservatory, radiator, door to:

**UTILITY AREA** Space for laundry with side door. Door to downstairs w.c also housing gas fired boiler.

**CONSERVATORY** With electrics, door to garden.

**BEDROOM** Feature fireplace, water tank, storage, radiator, double glazed windows with double glazed secondary glazing.