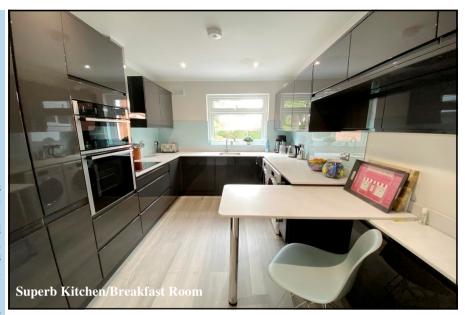

Kitchen/Breakfast Room: High quality integrated kitchen with a good range of modern floor and wall cupboards. Built-in Neff double oven, electric induction hob & Zanussi cooker hood over. Integrated Neff dishwasher & fridge/freezer. Space for washing machine & tumble dryer. Contemporary worktops & matching breakfast bar. Cupboard housing gas boiler. LED lighting including colour changing plinth lighting.