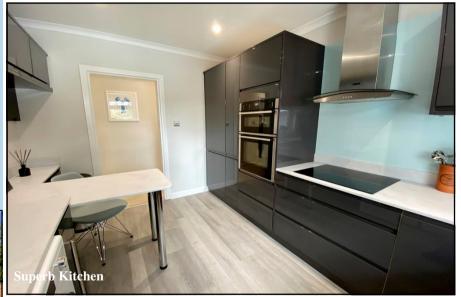

Kitchen/Breakfast Room: High quality integrated kitchen with a good range of modern floor and wall cupboards. Built-in Neff double oven, electric induction hob & Zanussi cooker hood over. Integrated Neff dishwasher & fridge/freezer. Space for washing machine & tumble dryer. Contemporary worktops & matching breakfast bar. Cupboard housing gas boiler. LED lighting including colour changing plinth lighting.