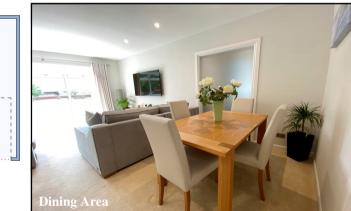

**Approximate Room Dimensions & Brief Description:** 

Spacious Entrance Hall: Double-sized airing cupboard with water softner. Double cloaks cupboard. Cloakroom: Wash basin & WC.

Lounge/Dining Room: A large, bright room with wide picture windows & door leading to a spacious BALCONY. LED spot lights. Feature frosted window for natural light into hall. Ample space for lounge & dining suite.