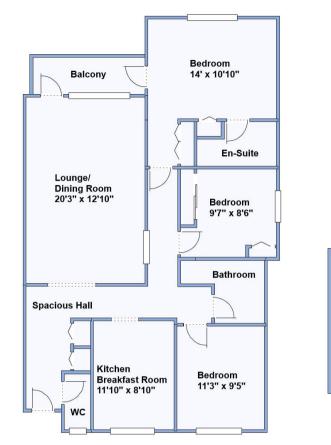

**Approximate Room Dimensions & Brief Description:** 

Spacious Entrance Hall: Double-sized airing cupboard with water softner. Double cloaks cupboard. Cloakroom: Wash basin & WC.

Lounge/Dining Room: A large, bright room with wide picture windows & door leading to a spacious BALCONY. LED spot lights. Feature frosted window for natural light into hall. Ample space for lounge & dining suite.

Kitchen/Breakfast Room: High quality integrated kitchen with a good range of modern floor and wall cupboards. Built-in Neff double oven, electric induction hob & Zanussi cooker hood over. Integrated Neff dishwasher & fridge/freezer. Space for washing machine & tumble dryer. Contemporary worktops & matching breakfast bar. Cupboard housing gas boiler. LED lighting including colour changing plinth lighting.

Bedroom 1: Fitted wardrobes. Window overlooking wonderful gardens & door to BALCONY.

En-Suite Shower Room: Large walk-in shower cubicle with body jets. Vanity wash basin & WC. Chrome heated towel rail. Sky light for natural light.

Bedroom 2: Window overlooking side aspect. Built-in double wardrobe. & storage cupboard.

Bedroom 3: Window overlooking front aspect.

Luxury Shower Room: High quality shower room recently installed. Fully tiled. Walk-in shower with rain head & hand held shower. Vanity wash basin & WC. Sky light. Chrome heated towel rail.

Ref W05021

Garage 15'3" x 9'