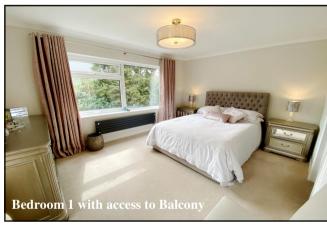

Bedroom 1: Fitted wardrobes. Window overlooking wonderful gardens & door to BALCONY.

En-Suite Shower Room: Large walk-in shower cubicle with body jets. Vanity wash basin & WC. Chrome heated towel rail. Sky light for natural light.