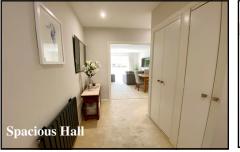

**Approximate Room Dimensions & Brief Description:** 

Spacious Entrance Hall: Double-sized airing cupboard with water softner. Double cloaks cupboard. Cloakroom: Wash basin & WC.

Lounge/Dining Room: A large, bright room with wide picture windows & door leading to a spacious BALCONY. LED spot lights. Feature frosted window for natural light into hall. Ample space for lounge & dining suite.