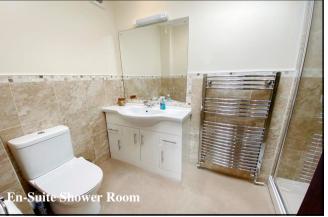

Bedroom 1: Fitted wardrobes. Window overlooking wonderful gardens & door to BALCONY.

En-Suite Shower Room: Large walk-in shower cubicle with body jets. Vanity wash basin & WC. Chrome heated towel rail. Sky light for natural light.