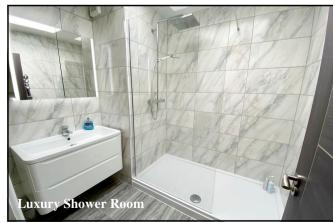

Bedroom 2: Window overlooking side aspect. Built-in double wardrobe. & storage cupboard.

Bedroom 3: Window overlooking front aspect.

Luxury Shower Room: High quality shower room recently installed. Fully tiled. Walk-in shower with rain head & hand held shower. Vanity wash basin & WC. Sky light. Chrome heated towel rail.