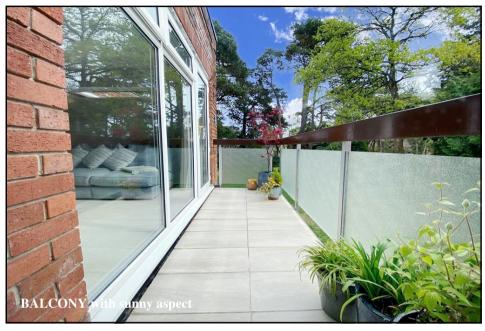

**Approximate Room Dimensions & Brief Description:** 

Spacious Entrance Hall: Double-sized airing cupboard with water softner. Double cloaks cupboard. Cloakroom: Wash basin & WC.

Lounge/Dining Room: A large, bright room with wide picture windows & door leading to a spacious BALCONY. LED spot lights. Feature frosted window for natural light into hall. Ample space for lounge & dining suite.

Bedroom 1: Fitted wardrobes. Window overlooking wonderful gardens & door to BALCONY.

En-Suite Shower Room: Large walk-in shower cubicle with body jets. Vanity wash basin & WC. Chrome heated towel rail. Sky light for natural light.