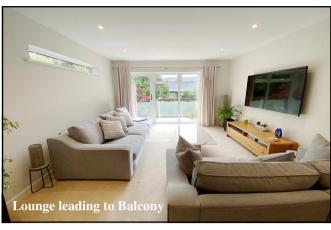

**Approximate Room Dimensions & Brief Description:** 

Spacious Entrance Hall: Double-sized airing cupboard with water softner. Double cloaks cupboard. Cloakroom: Wash basin & WC.

Lounge/Dining Room: A large, bright room with wide picture windows & door leading to a spacious BALCONY. LED spot lights. Feature frosted window for natural light into hall. Ample space for lounge & dining suite.