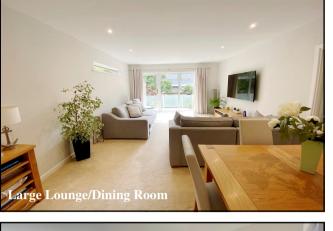

**Approximate Room Dimensions & Brief Description:** 

Spacious Entrance Hall: Double-sized airing cupboard with water softner. Double cloaks cupboard. Cloakroom: Wash basin & WC.

Lounge/Dining Room: A large, bright room with wide picture windows & door leading to a spacious BALCONY. LED spot lights. Feature frosted window for natural light into hall. Ample space for lounge & dining suite.