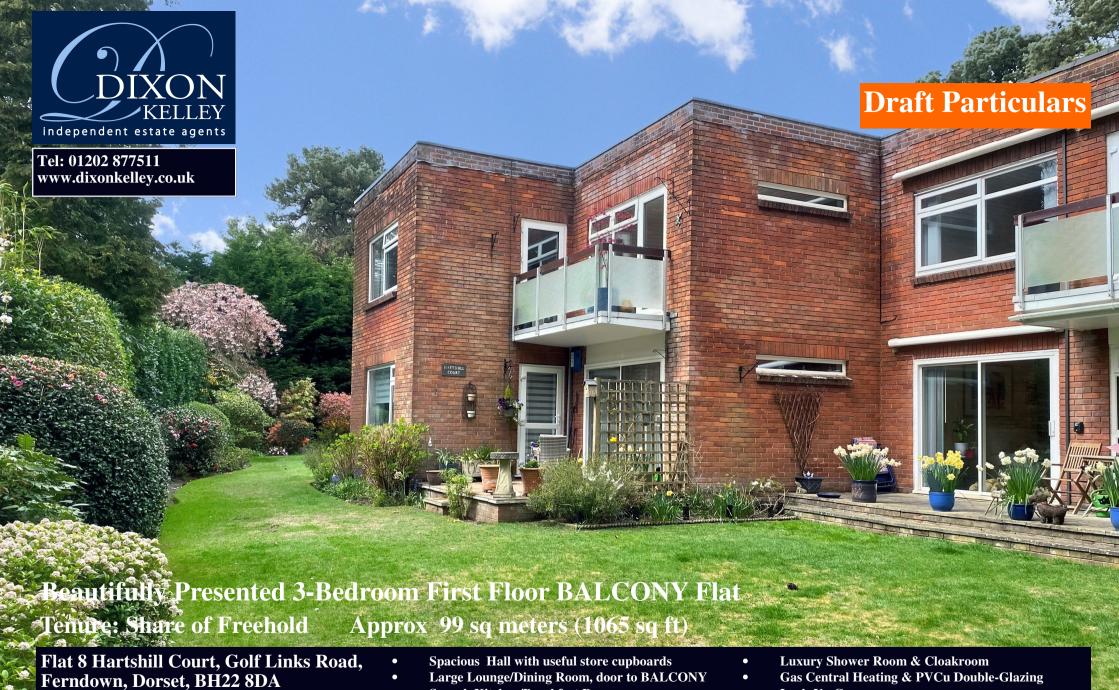

Price £345,000

- Superb Kitchen/Breakfast Room
- **3-Double Bedrooms**
- **En-Suite Shower Room**

- Lock-Up Garage
- **Delightful Communal Gardens**
- **Adjacent to Ferndown Golf Club**

Spacious & beautifully presented first floor BALCONY flat, set in a high quality block, ideally placed for local amenities and a stones throw from the renowned Ferndown Golf Club. The flat offers well-planned accommodation with generous room dimensions which extend to an approximate floor area of 1065 sq ft. The current owners have carried out a programme of refurbishment with an impeccable finish, creating a stylish interior which benefits from a high degree of natural light & good quality fixtures & fittings throughout. Outside, the block occupies large landscaped grounds and is approached via a wide driveway leading to ample communal/visitors parking & an individual lock-up garage. Viewing recommended!