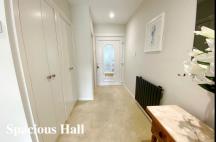

**Approximate Room Dimensions & Brief Description:** 

Spacious Entrance Hall: Double-sized airing cupboard with water softner. Double cloaks cupboard. Cloakroom: Wash basin & WC.

Lounge/Dining Room: A large, bright room with wide picture windows & door leading to a spacious BALCONY. LED spot lights. Feature frosted window for natural light into hall. Ample space for lounge & dining suite.