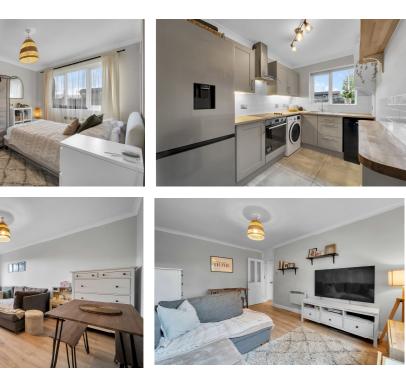

58

**HIP** 

6 Station Approach Ashford Middlesex TW15 2QN

19 Chessholme Court, Scotts Avenue, Sunbury-on-thames, Surrey, TW16 7ES Guide Price £225,000 - Leasehold

New to the market and presented in lovely condition throughout is this spacious one bedroom apartment conveniently located for Sunbury train station and other amenities. Ideal for first time buyers, the property offers tidy communal areas, a communal entry phone system and a generous south-facing reception room overlooking well-maintained communal gardens. There is also a modern fitted kitchen and bathroom, and a good sized double bedroom. The kitchen was replaced in 2024 and features modern fitted units, oven and hob, washing machine, fridge/freezer and a dishwasher. The bathroom was replaced in 2022 and features a three piece white suite with a heated towel rail. Communal gardens to the front and rear provide useful outside space, as well as an allocated parking space. Additional benefits include double glazed windows and electric heating with a recently replaced consumer unit. Viewings highly recommended!