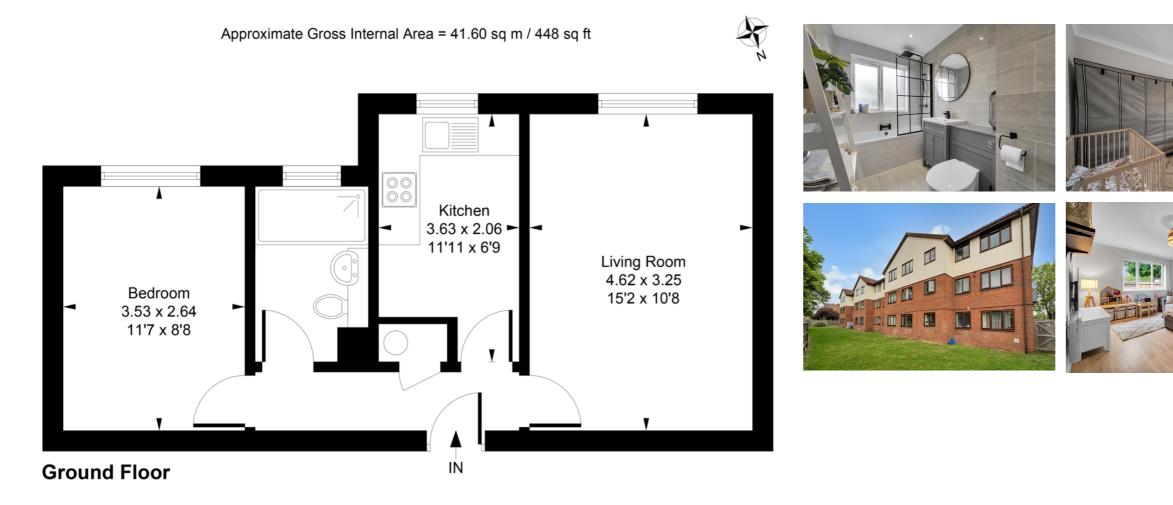

t: 01784 243333 e: ashford@sjsmithestateagents.co.uk www.sjsmithestateagents.co.uk

- IDEAL FIRST TIME BUY
- ALLOCATED PARKING SPACE
- 107 YEAR LEASE

Whilst every attempt has been made to ensure the accuracy of the floor plan contained here, measurements of doors, windows, rooms and any other items are approximate and no responsibility is taken for any error, omission, or mis-statement. This plan is for illustrative purposes only and should be used as such by any prospective purchase.