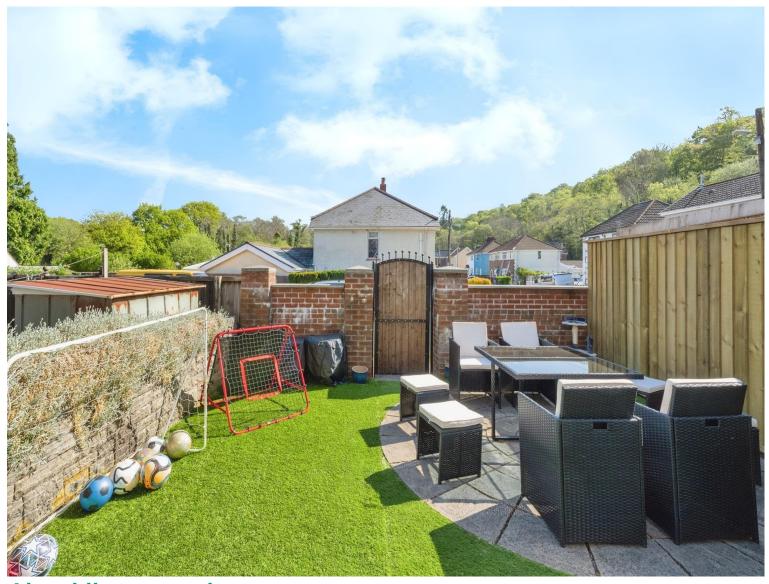

# **Merthyr Road** £170,000

- Three Double Bedrooms
- Allocated Parking to The Rear
- Two 'wash rooms'
- Ideal Family Home
- Sought After, Semi Rural Location
- EPC Rating: Awaited













# About the property

A lovingly maintained and deceptively spacious, ideal family home, beautifully presented throughout and nestled into the heart of Pontwalby, Glynneath. This semi-rural village location offers excellent links to local stores, primary schools and bus routes with convenient access to the M4 corridor via the A465! Neighbouring Pontneddvaughn and the Brecon Beacons National Park, excellent for those looking to reconnect with nature!

Internally, the property comprises of an entrance hallway, with stairs to the landing and doors through to a sizable lounge, kitchen diner and ground floor shower room. An exit leads out to a low maintenance garden to the rear with access to a lane and parking. The first floor houses all three double bedrooms and a family bathroom. Internal