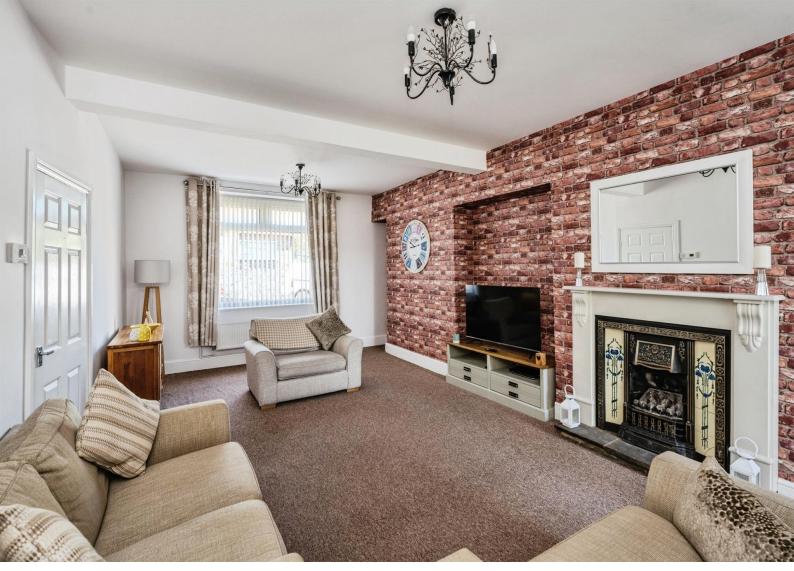

#### Lounge

21' 4" x 14' Max ( 6.50m x 4.27m Max )

### Kitchen

 $16' 1" \times 10' 8" Max ( 4.90m \times 3.25m Max )$ 