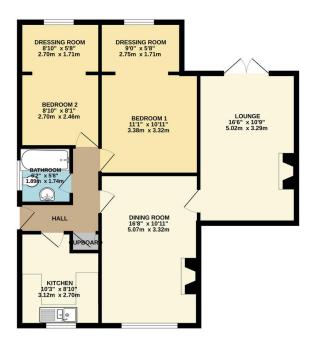

## Phillips George

GROUND FLOOR 813 sq.ft. (75.5 sq.m.) approx.

TOTAL FLOOR AREA: 813 sq.ft. (75.5 sq.m.) approx.

Whist every witerest has been made to ensure the accuracy of the floorplan contained here, measurement