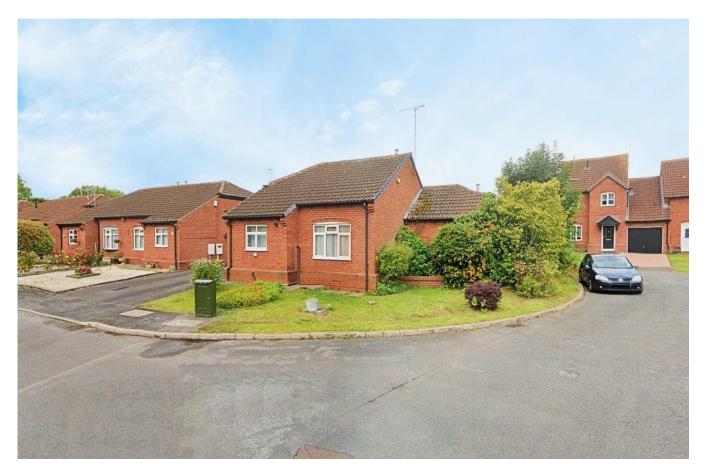

## **FOR SALE**

2 Bed Detached Bungalow in Broad Meadow, Wigston LE18 1LH  $\pm 318,500$ 

Offered chain free and nestled at the rear of a quiet cul-de-sac in Wigston this two bedroom extended detached bungalow is well presented throughout. The accommodation comprises of main entrance hallway, dining room, extended lounge, stylish kitchen, two bedrooms, bathroom, landscaped gardens throughout, rear detached garage with additional off-road parking space. Call Phillips George to view.

- Chain Free
- Detached Bungalow
- Extended
- Two Bedrooms
- Highly Popular Location
- Neatly Presented Throughout
- Stylish Kitchen
- Bathroom

Agents Note: Whilst every care has been taken to prepare these sales particulars, they are for guidance purposes only. All measurements are approximate are for general guidance purposes only and whilst every care has been taken to ensure their accuracy, they should not be relied upon and potential buyers are advised to recheck the measurements.