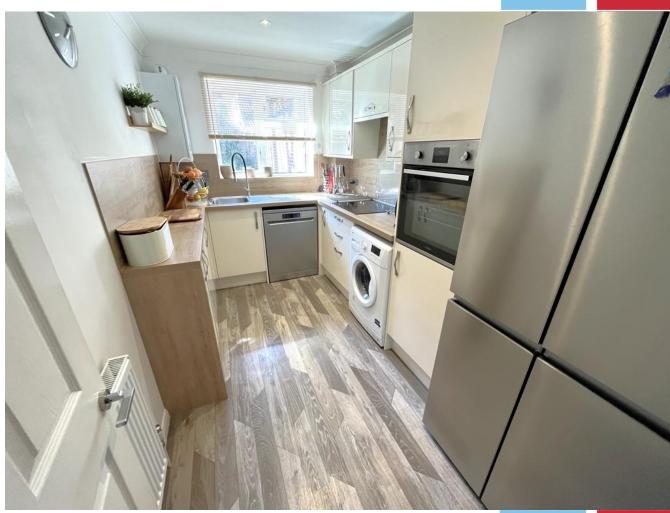

# The Property

Upon entering there is a welcoming entrance hallway with storage. Doors then lead off to the dual aspect southerly facing lounge/dining room with French doors. The modern fitted kitchen overlooks the communal grounds and offers ample storage units.