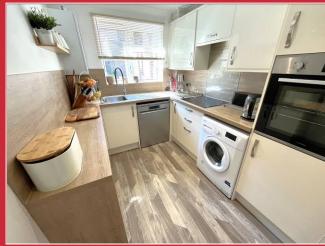

# The Property

Upon entering there is a welcoming entrance hallway with storage. Doors then lead off to the dual aspect southerly facing lounge/dining room with French doors. The modern fitted kitchen overlooks the communal grounds and offers ample storage units.