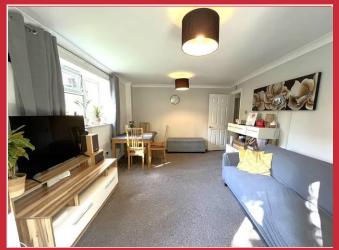

# The Property

Upon entering there is a welcoming entrance hallway with storage. Doors then lead off to the dual aspect southerly facing lounge/dining room with French doors. The modern fitted kitchen overlooks the communal grounds and offers ample storage units.