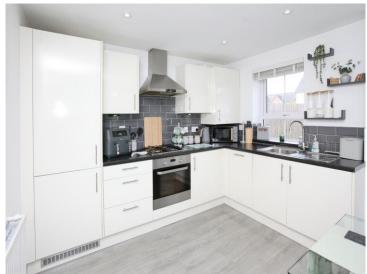

# About the property

This stunning semi-detached house, in pristine condition and featuring three bedrooms, two bathrooms, and a light-filled kitchen, offers a perfect blend of style, functionality, and prime location in a sought-after area ideal for families.

### Accommodation

Kitchen/Diner

10' 6" x 15' 1" ( 3.20m x 4.60m ) **Living Room** 

11' 9" x 16' 5" ( 3.58m x 5.00m ) Bedroom 1

8' 5" x 11' 8" ( 2.57m x 3.56m ) **Bedroom 2** 

8' 5'' x 10' 2'' ( 2.57m x 3.10m ) Bedroom 3