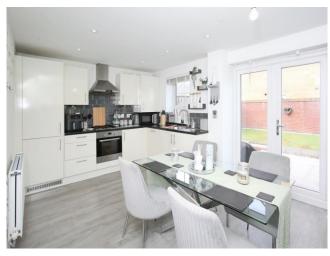

# About the property

This stunning semi-detached house, in pristine condition and featuring three bedrooms, two bathrooms, and a light-filled kitchen, offers a perfect blend of style, functionality, and prime location in a sought-after area ideal for families.

### Accommodation

Kitchen/Diner

10' 6" x 15' 1" ( 3.20m x 4.60m ) **Living Room** 

11' 9" x 16' 5" ( 3.58m x 5.00m ) Bedroom 1

8' 5" x 11' 8" ( 2.57m x 3.56m ) **Bedroom 2** 

8' 5'' x 10' 2'' ( 2.57m x 3.10m ) Bedroom 3