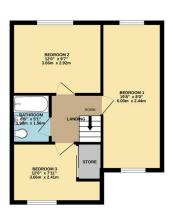

## Phillips George

LOUNGE 130° x 120° 3.97m x 3.66m CARAGE 139° 7.60° 6.00m x 2.44m

GROUND FLOOR 443 sq.ft. (41.2 sq.m.) approx.

1ST FLOOR 446 sq.ft. (41.4 sq.m.) approx.

TOTAL FLOOR AREA: 889 sq.ft. (82.6 sq.m.) approx.

white every attempt has been made to ensure the accuracy of the footpass contained them, measurements of doors, wendows, control and any other them are approximate and no responsibility is taken for any error, omissions or mis-statement. This plan is for illustrative purposes only and should be used as such by any opposition purchasers. The services, systems and applicatives shown have not been stated and no guaranteem.