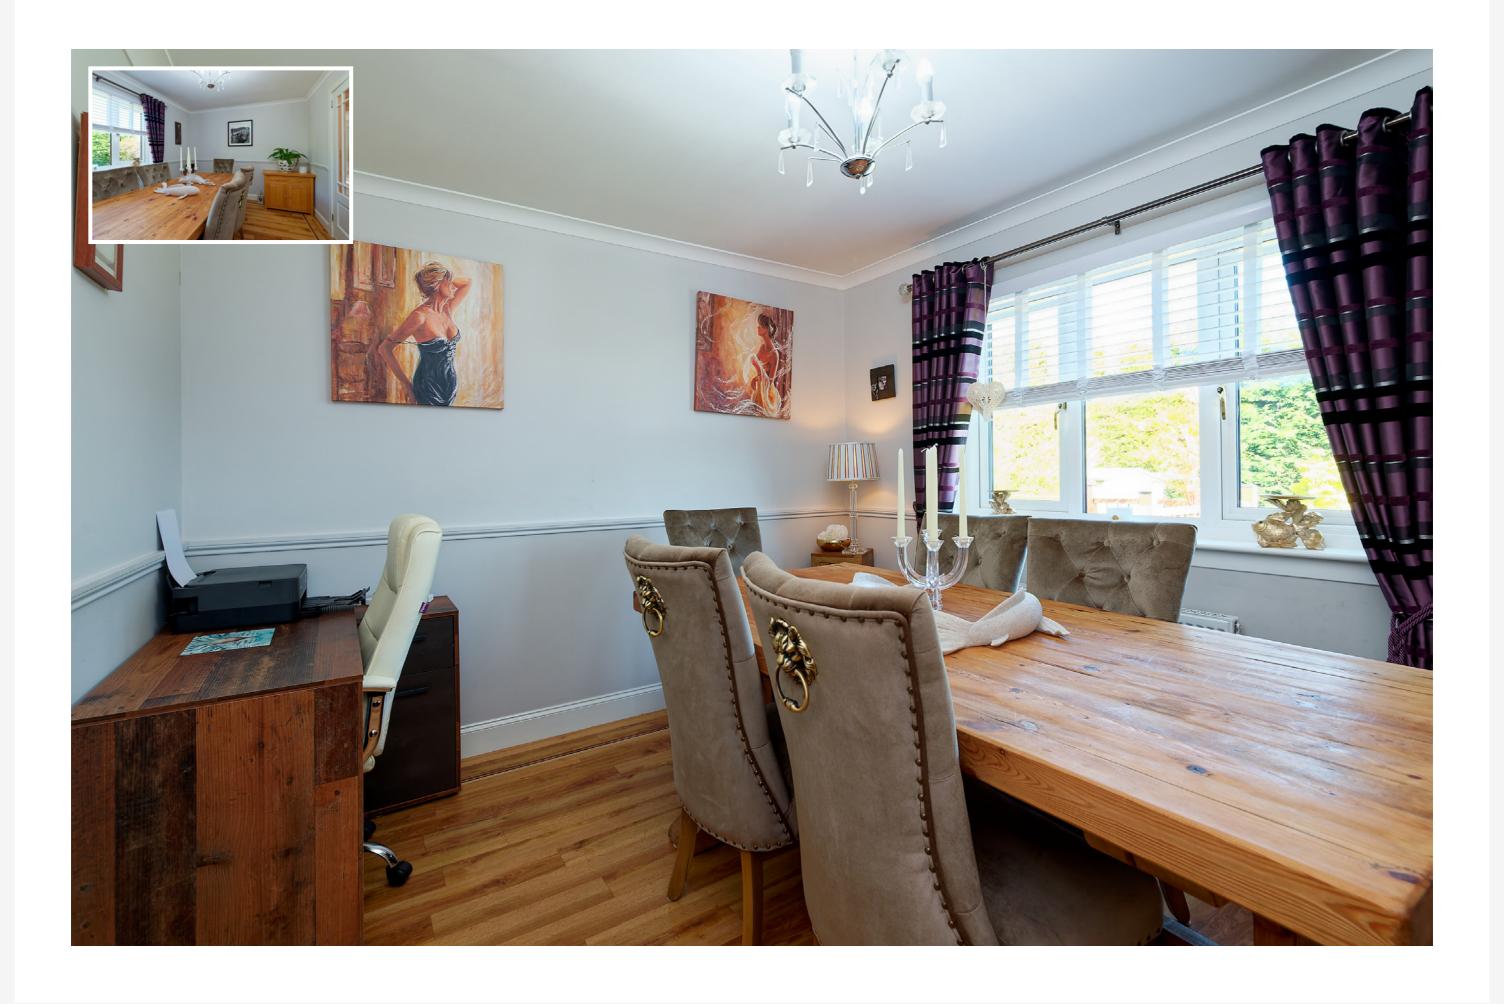

## THE PROPERTY

The luxury breakfasting kitchen has been professionally fitted to include a quality range of floor and wall-mounted units with a striking work surface - it also offers quality fixtures & fittings and complemented with a host of integrated appliances and a central island, making this the ideal zone for an aspiring chef. Access to the utility room and WC is from this room. Another impressive room is the formal dining room. It's easy to imagine the fabulous evenings and good company the magnificent space has played host to.