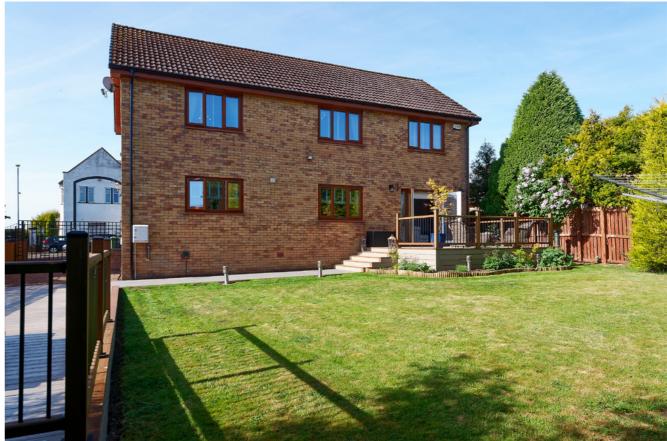

## THE EXTERIOR

Externally, there are private garden grounds, with a large driveway to the front and a double garage thereafter. To the rear, generous grounds synonymous with the luxury inside complete this beautiful home. The well-maintained garden grounds to rear are a sheer delight, especially in the summer months. Many a summer's evening will be spent in this zone, enjoying the peace and quiet.

Triple glazing and gas central heating is provided throughout to create a warm, yet cost-effective way of living all year round.