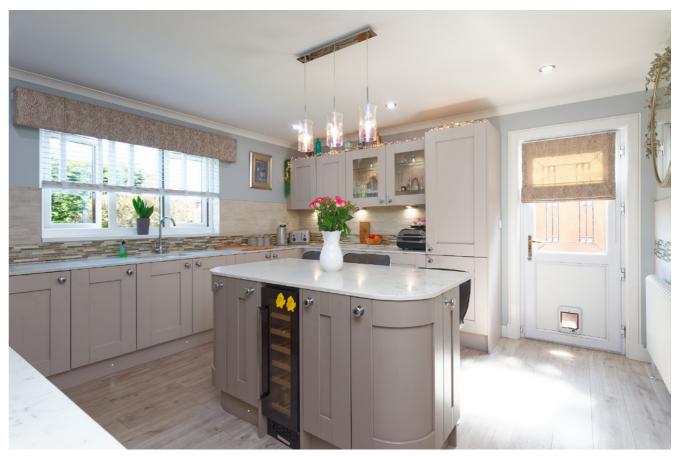

## THE PROPERTY

The luxury breakfasting kitchen has been professionally fitted to include a quality range of floor and wall-mounted units with a striking work surface - it also offers quality fixtures & fittings and complemented with a host of integrated appliances and a central island, making this the ideal zone for an aspiring chef. Access to the utility room and WC is from this room. Another impressive room is the formal dining room. It's easy to imagine the fabulous evenings and good company the magnificent space has played host to.