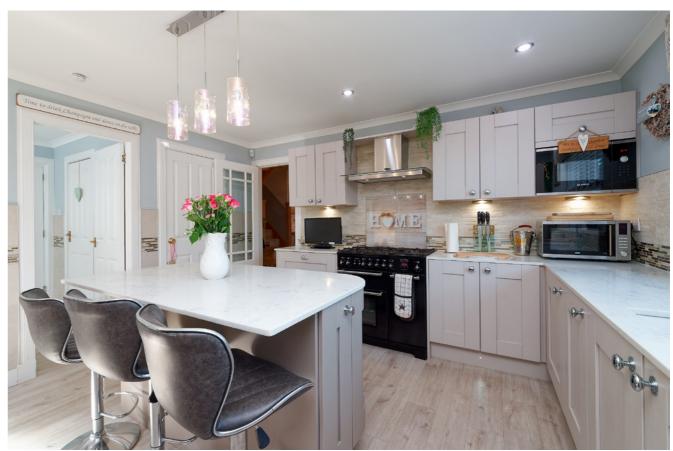

## THE PROPERTY

The luxury breakfasting kitchen has been professionally fitted to include a quality range of floor and wall-mounted units with a striking work surface - it also offers quality fixtures & fittings and complemented with a host of integrated appliances and a central island, making this the ideal zone for an aspiring chef. Access to the utility room and WC is from this room. Another impressive room is the formal dining room. It's easy to imagine the fabulous evenings and good company the magnificent space has played host to.