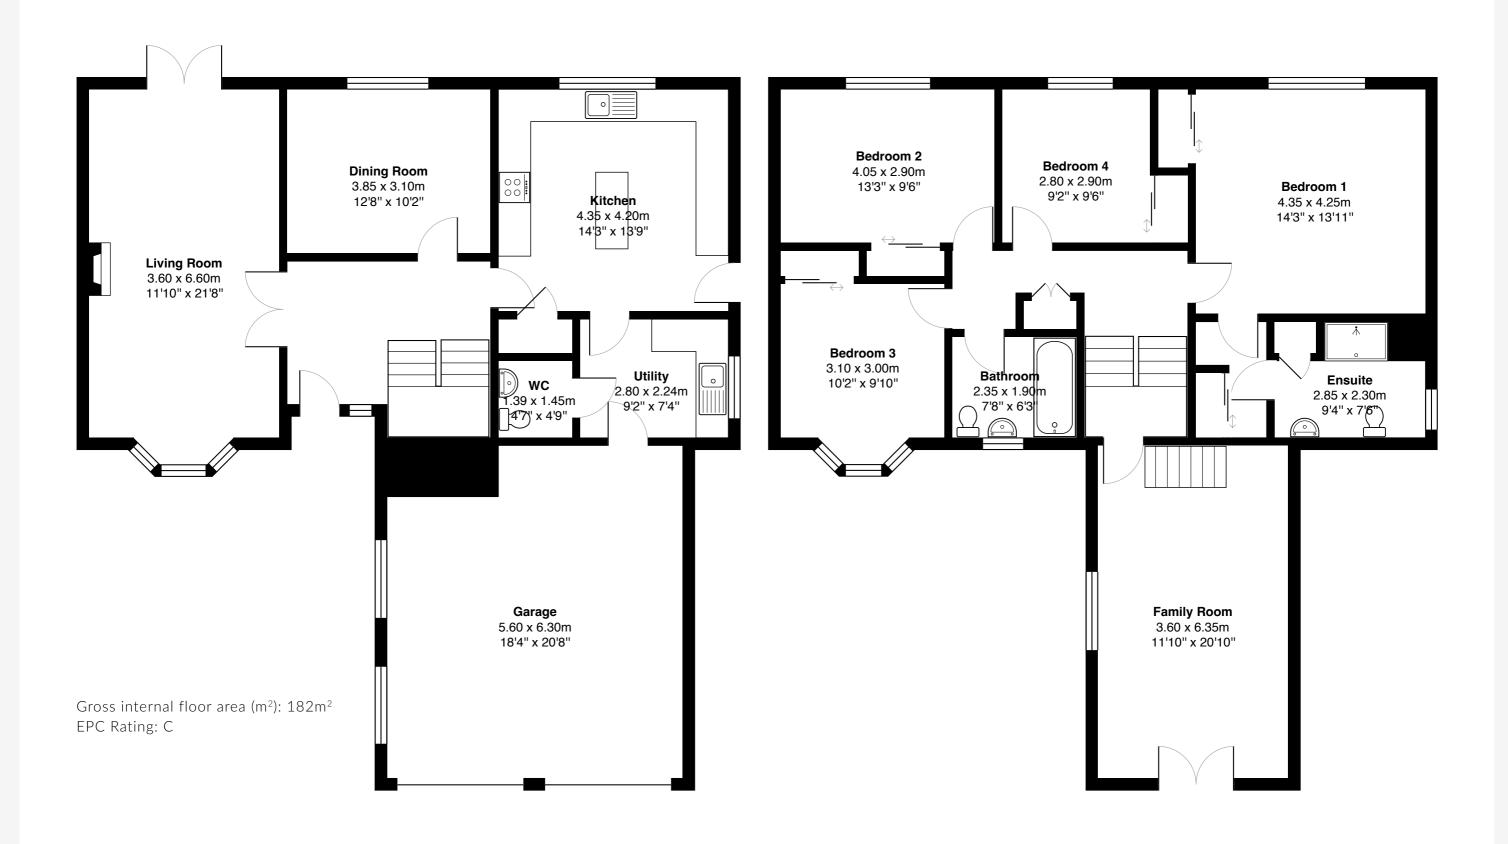

#### THE PROPERTY

The crisp and contemporary styling continues onto the top floor, where you will discover four well-proportioned bedrooms, all with tastefully decorated themes on bright and fresh layouts, with the impressive master bedroom boasting a luxury en-suite. All the rooms offer lots of space to accommodate a range of furniture configurations and space for additional free-standing furniture if required. Any of the rooms can be transformed to meet each individual purchaser's needs and requirements. The family bathroom suite completes the impressive accommodation on this level.