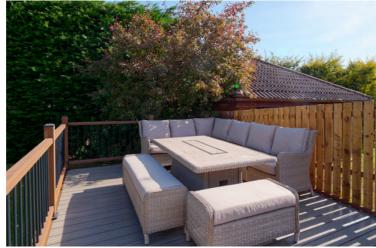

## THE EXTERIOR

Externally, there are private garden grounds, with a large driveway to the front and a double garage thereafter. To the rear, generous grounds synonymous with the luxury inside complete this beautiful home. The well-maintained garden grounds to rear are a sheer delight, especially in the summer months. Many a summer's evening will be spent in this zone, enjoying the peace and quiet.