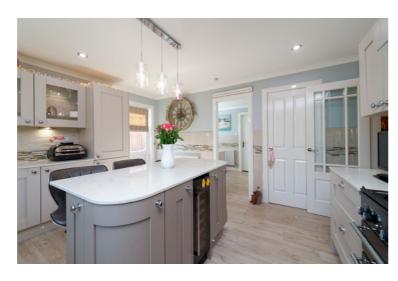

## THE PROPERTY

The luxury breakfasting kitchen has been professionally fitted to include a quality range of floor and wall-mounted units with a striking work surface - it also offers quality fixtures & fittings and complemented with a host of integrated appliances and a central island, making this the ideal zone for an aspiring chef. Access to the utility room and WC is from this room. Another impressive room is the formal dining room. It's easy to imagine the fabulous evenings and good company the magnificent space has played host to.