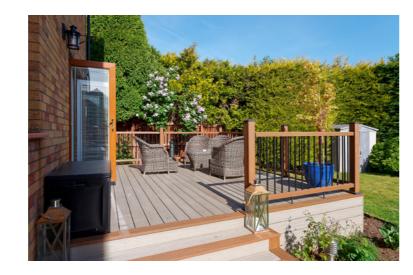

## THE EXTERIOR

Externally, there are private garden grounds, with a large driveway to the front and a double garage thereafter. To the rear, generous grounds synonymous with the luxury inside complete this beautiful home. The well-maintained garden grounds to rear are a sheer delight, especially in the summer months. Many a summer's evening will be spent in this zone, enjoying the peace and quiet.