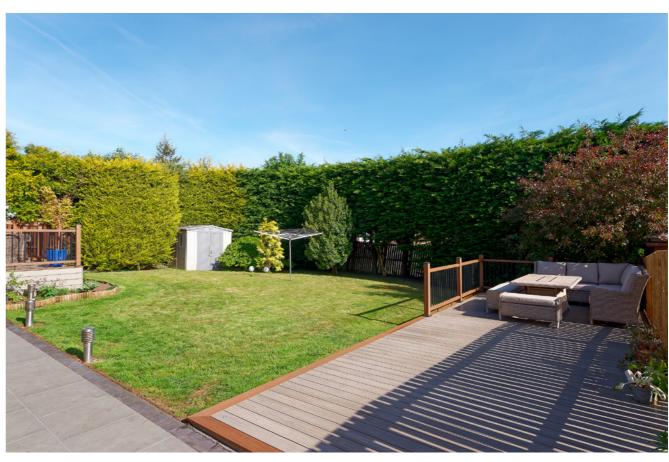

## THE EXTERIOR

Externally, there are private garden grounds, with a large driveway to the front and a double garage thereafter. To the rear, generous grounds synonymous with the luxury inside complete this beautiful home. The well-maintained garden grounds to rear are a sheer delight, especially in the summer months. Many a summer's evening will be spent in this zone, enjoying the peace and quiet.

Triple glazing and gas central heating is provided throughout to create a warm, yet cost-effective way of living all year round.