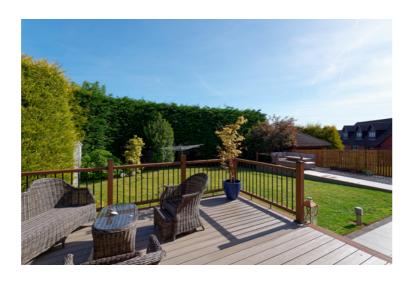

## THE EXTERIOR

Externally, there are private garden grounds, with a large driveway to the front and a double garage thereafter. To the rear, generous grounds synonymous with the luxury inside complete this beautiful home. The well-maintained garden grounds to rear are a sheer delight, especially in the summer months. Many a summer's evening will be spent in this zone, enjoying the peace and quiet.