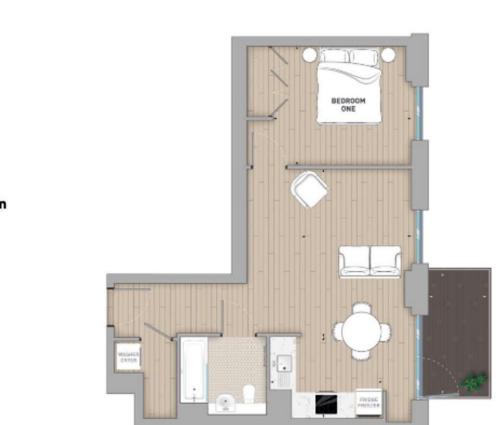

1 Bedroom 1 bath Flat, Canada Gardens

https://qinvestments.london

This stylish one bedroom apartment is on the 3rd floor in one of 7 beautiful buildings that make up Canada Gardens.

- Beautiful podium gardens
- Family friendly
- Stunning residents amenities
- Interior designed
- John Lewis furniture
- Kohler bathroom fittings
- Free super-fast wifi included
- Play park with pirate ship & indoor playroom

## **Canada Gardens**

This chic 1 bedroom apartment is on the 10th floor of Heward, one of 7 beautiful buildings that make up Canada Gardens. This urban country-inspired oasis surrounds a stunning acre of gardens. It faces North East with a private balcony overlooking the Podium garden.