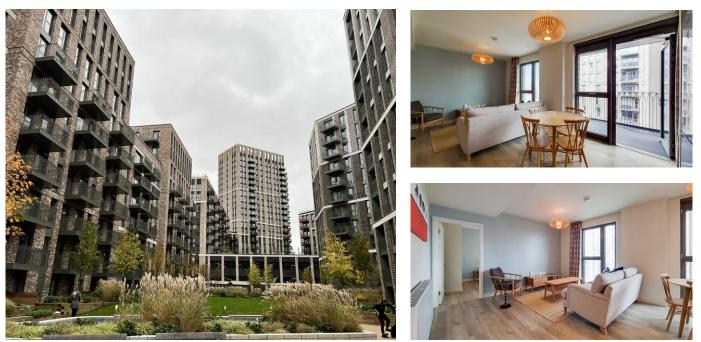

1 Bedroom 1 bath Flat, Canada Gardens

https://qinvestments.london

This stylish one bedroom apartment is on the 3rd floor in one of 7 beautiful buildings that make up Canada Gardens.

- Beautiful podium gardens
- Family friendly
- Stunning residents amenities
- Interior designed
- John Lewis furniture
- Kohler bathroom fittings
- Free super-fast wifi included
- Play park with pirate ship & indoor playroom

## **Canada Gardens**

This chic 1 bedroom apartment is on the 10th floor of Heward, one of 7 beautiful buildings that make up Canada Gardens. This urban country-inspired oasis surrounds a stunning acre of gardens. It faces North East with a private balcony overlooking the Podium garden.