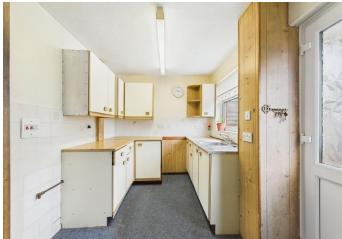

## Croftwood High Wycombe Buckinghamshire

**HP13 7YE** 

Price: £325,000

A spacious 3 bedroom home offering well proportioned rooms situated in a quiet close overlooking a green.

The property is in need of some updating and is sold with the benefit of NO UPPER CHAIN. The accommodation briefly comprises entrance hall, cloakroom, 21ft living/dining room, kitchen, landing with loft access, 3 generous bedrooms and bathroom. Outside there is an enclosed rear garden and detached brick built garage with parking.