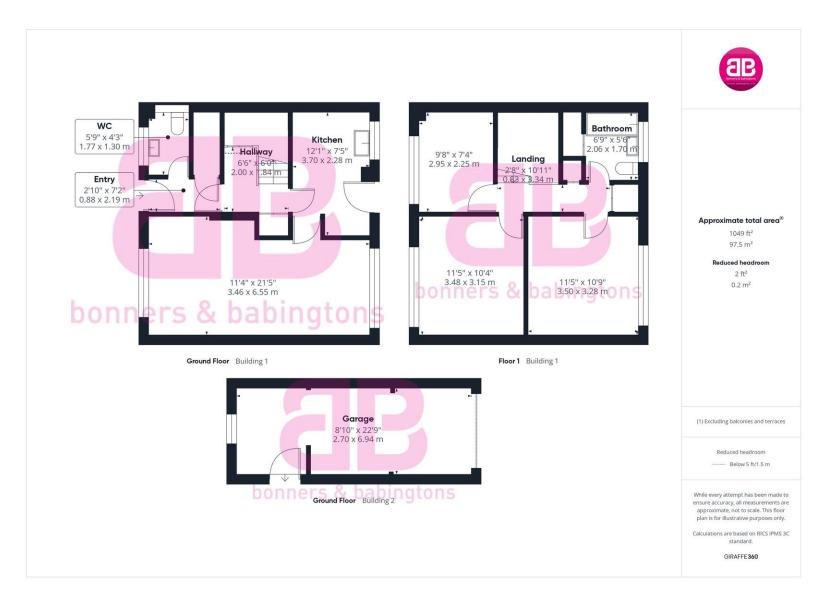

## Croftwood High Wycombe Buckinghamshire

**HP13 7YE** 

Price: £325,000

A spacious 3 bedroom home offering well proportioned rooms situated in a quiet close overlooking a green.

The property is in need of some updating and is sold with the benefit of NO UPPER CHAIN. The accommodation briefly comprises entrance hall, cloakroom, 21ft living/dining room, kitchen, landing with loft access, 3 generous bedrooms and bathroom. Outside there is an enclosed rear garden and detached brick built garage with parking.