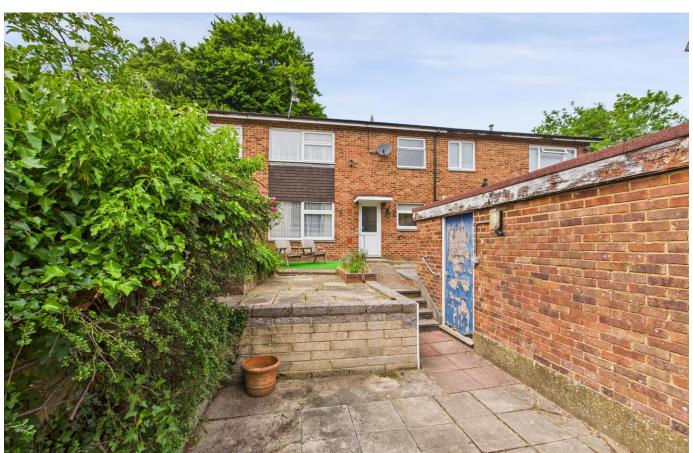

## Croftwood High Wycombe Buckinghamshire

**HP13 7YE** 

Price: £325,000

A spacious 3 bedroom home offering well proportioned rooms situated in a quiet close overlooking a green.

The property is in need of some updating and is sold with the benefit of NO UPPER CHAIN. The accommodation briefly comprises entrance hall, cloakroom, 21ft living/dining room, kitchen, landing with loft access, 3 generous bedrooms and bathroom. Outside there is an enclosed rear garden and detached brick built garage with parking.

- 3 Bedrooms
- No Upper Chain
- Cul De Sac Location
- In Need of Some Updating
- Good Size Rooms
- Garage & Parking
- Excellent Transport Links

Tenure: Freehold

Council Tax Band: C