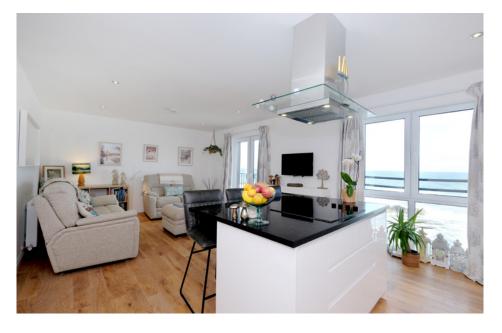

#### THE LOUNGE/KITCHEN

The communal hall and stairway are bright and airy and are protected by a security entry system. Upon entering the apartment, there is a welcoming hallway including a utility cupboard with a washing machine. A fantastic modern open plan living/dining and entertaining space is flooded with natural light provided from French doors that open inwards and the kitchen window, allowing uninterrupted views of the Moray Firth.

The kitchen is fitted with a selection of modern base and wall-mounted units, contrasting work surfaces, integrated appliances, and a central island provides space for dining.

The master bedroom is generously proportioned and includes built-in sliding wardrobes, and a further double bedroom is also of a good size with ample space for a choice of bedroom furniture. Completing this lovely apartment is the centrally located three-piece shower room.