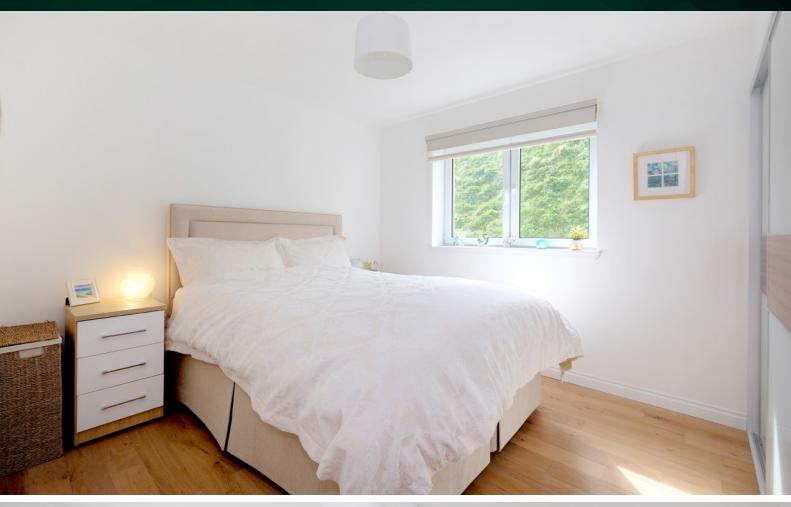

# BEDROOM 1

The kitchen is fitted with a selection of modern base and wall-mounted units, contrasting work surfaces, integrated appliances, and a central island provides space for dining.

The master bedroom is generously proportioned and includes built-in sliding wardrobes, and a further double bedroom is also of a good size with ample space for a choice of bedroom furniture. Completing this lovely apartment is the centrally located three-piece shower room.