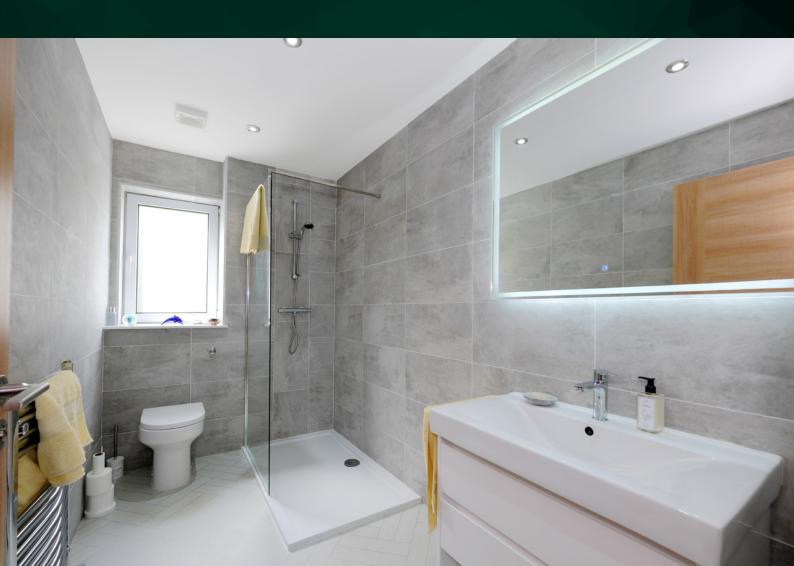

The kitchen is fitted with a selection of modern base and wall-mounted units, contrasting work surfaces, integrated appliances, and a central island provides space for dining.

The master bedroom is generously proportioned and includes built-in sliding wardrobes, and a further double bedroom is also of a good size with ample space for a choice of bedroom furniture. Completing this lovely apartment is the centrally located three-piece shower room.

### THE SHOWER ROOM