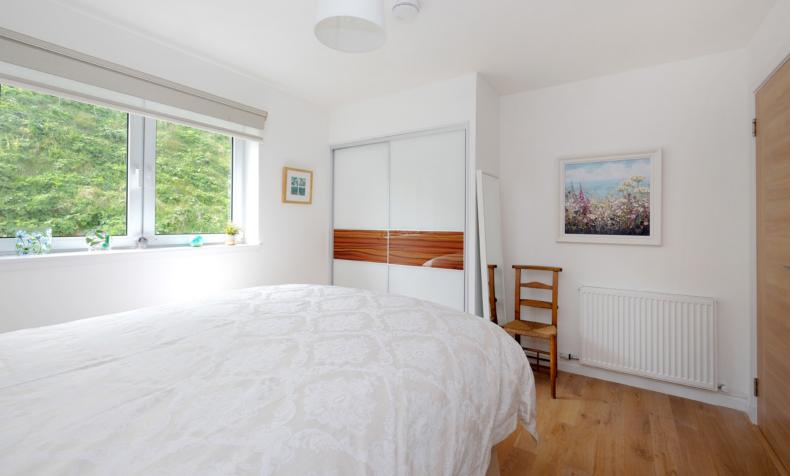

# BEDROOM 1

The kitchen is fitted with a selection of modern base and wall-mounted units, contrasting work surfaces, integrated appliances, and a central island provides space for dining.

The master bedroom is generously proportioned and includes built-in sliding wardrobes, and a further double bedroom is also of a good size with ample space for a choice of bedroom furniture. Completing this lovely apartment is the centrally located three-piece shower room.