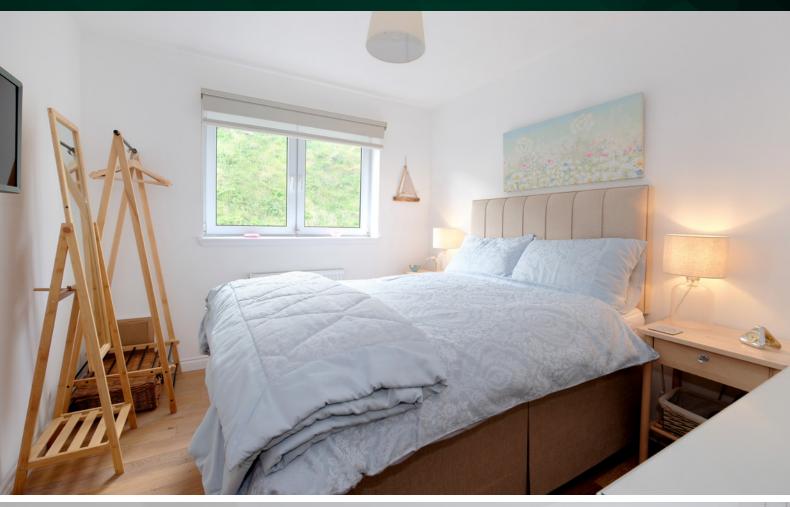

# BEDROOM 2

Private allocated parking is available at the side of the property, with a communal bin area that is discreetly covered by a wooden fence.

Extras: All floor coverings, blinds, curtains, and light fittings are included in the sale unless otherwise stated.

The kitchen is fitted with a selection of modern base and wall-mounted units, contrasting work surfaces, integrated appliances, and a central island provides space for dining.

The master bedroom is generously proportioned and includes built-in sliding wardrobes, and a further double bedroom is also of a good size with ample space for a choice of bedroom furniture. Completing this lovely apartment is the centrally located three-piece shower room.