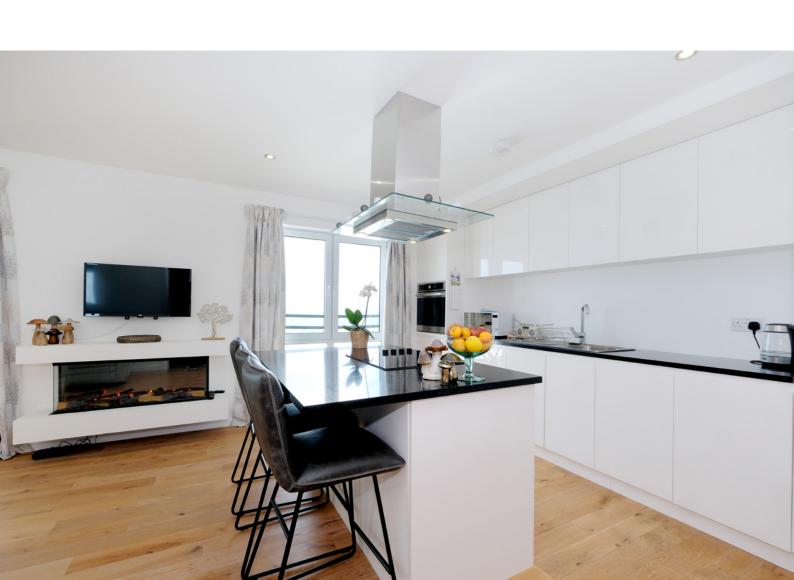

#### THE LOUNGE/KITCHEN

The communal hall and stairway are bright and airy and are protected by a security entry system. Upon entering the apartment, there is a welcoming hallway including a utility cupboard with a washing machine. A fantastic modern open plan living/dining and entertaining space is flooded with natural light provided from French doors that open inwards and the kitchen window, allowing uninterrupted views of the Moray Firth.

The kitchen is fitted with a selection of modern base and wall-mounted units, contrasting work surfaces, integrated appliances, and a central island provides space for dining.

The master bedroom is generously proportioned and includes built-in sliding wardrobes, and a further double bedroom is also of a good size with ample space for a choice of bedroom furniture. Completing this lovely apartment is the centrally located three-piece shower room.