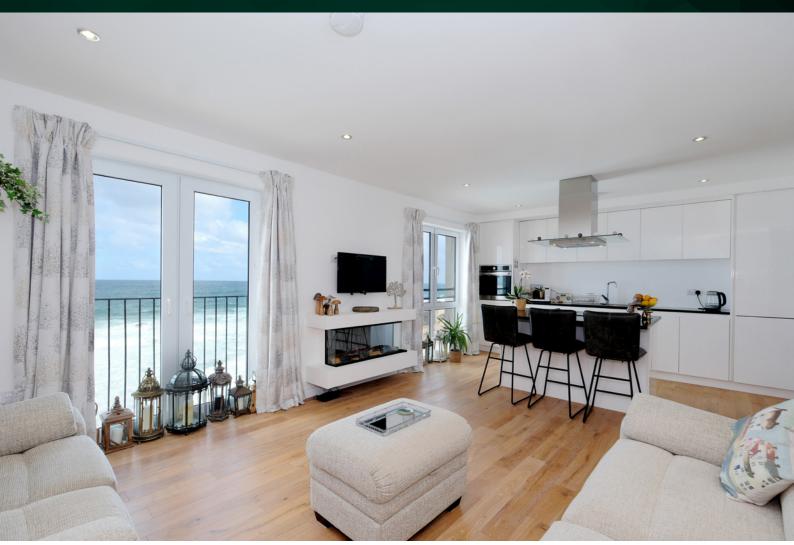

#### THE LOUNGE/KITCHEN

The communal hall and stairway are bright and airy and are protected by a security entry system. Upon entering the apartment, there is a welcoming hallway including a utility cupboard with a washing machine. A fantastic modern open plan living/dining and entertaining space is flooded with natural light provided from French doors that open inwards and the kitchen window, allowing uninterrupted views of the Moray Firth.

The kitchen is fitted with a selection of modern base and wall-mounted units, contrasting work surfaces, integrated appliances, and a central island provides space for dining.

The master bedroom is generously proportioned and includes built-in sliding wardrobes, and a further double bedroom is also of a good size with ample space for a choice of bedroom furniture. Completing this lovely apartment is the centrally located three-piece shower room.