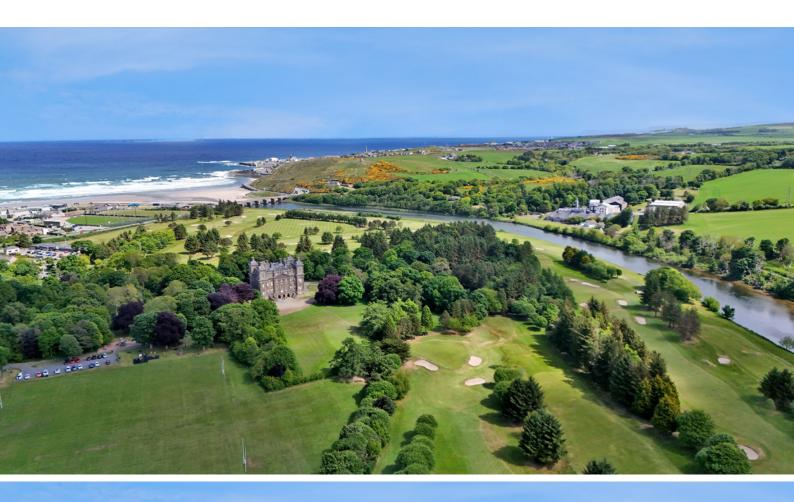

### THE LOCATION

7 Waters Edge is located in the picturesque town of Banff, on the Moray Firth's coastal footpath. From here, a hop skip and jump and you are at the coastal edge, you are also within walking distance or a short drive to some of the most talked-about beaches on the Moray Coast, where an abundance of wildlife can be seen, such as seals, dolphins, and the numerous species of birds that frequent this coastline. Banff is a historic town which boasts spectacular scenery in and around the locality. The historic Duff House, stunning marina, harbours, and spectacular rugged coastline and beaches are all nearby.

Banff has a good academic reputation, with a choice of primary schools in the area, with secondary education available at the recently constructed Banff Academy. There are also numerous leisure facilities available in the area, including two immaculate eighteen-hole links golf courses, The Duff House Royal and the famous Royal Tarlair golf course.