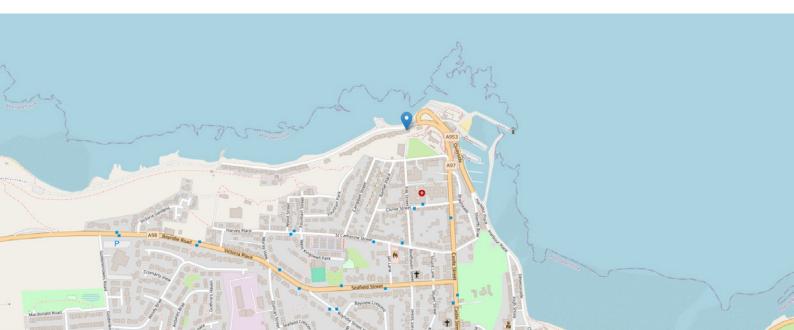

### THE LOCATION

7 Waters Edge is located in the picturesque town of Banff, on the Moray Firth's coastal footpath. From here, a hop skip and jump and you are at the coastal edge, you are also within walking distance or a short drive to some of the most talked-about beaches on the Moray Coast, where an abundance of wildlife can be seen, such as seals, dolphins, and the numerous species of birds that frequent this coastline. Banff is a historic town which boasts spectacular scenery in and around the locality. The historic Duff House, stunning marina, harbours, and spectacular rugged coastline and beaches are all nearby.

There are some nice tearooms, delicatessens, other eateries, and hotels, all of which add to the appeal of the area, which is frequented by numerous visitors, especially during peak seasons. Other amenities one would expect from a vibrant seaside town, such as banking options, an NHS health centre, small shops, a Post Office, restaurants, and major supermarkets, are within walking distance.

Banff has a good academic reputation, with a choice of primary schools in the area, with secondary education available at the recently constructed Banff Academy. There are also numerous leisure facilities available in the area, including two immaculate eighteen-hole links golf courses, The Duff House Royal and the famous Royal Tarlair golf course.

The River Deveron is on your doorstep, which is renowned for its salmon and trout fishing. The angler is spoilt for choice with numerous local rivers, beaches, and rugged coastline to fish. A comprehensive East Coast bus network operates through Banff.