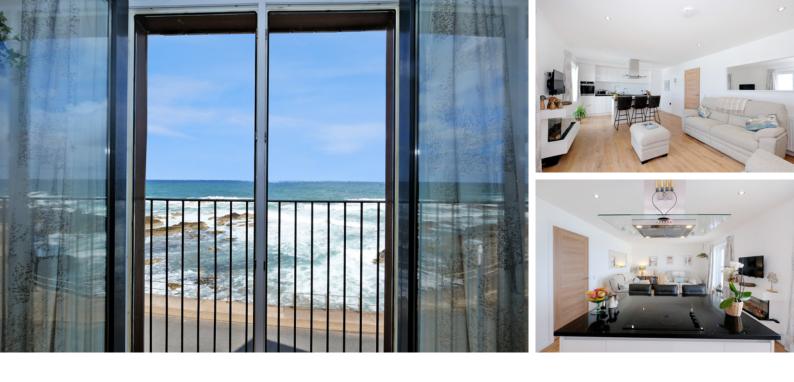

#### THE LOUNGE/KITCHEN

The communal hall and stairway are bright and airy and are protected by a security entry system. Upon entering the apartment, there is a welcoming hallway including a utility cupboard with a washing machine. A fantastic modern open plan living/dining and entertaining space is flooded with natural light provided from French doors that open inwards and the kitchen window, allowing uninterrupted views of the Moray Firth.

The kitchen is fitted with a selection of modern base and wall-mounted units, contrasting work surfaces, integrated appliances, and a central island provides space for dining.

The master bedroom is generously proportioned and includes built-in sliding wardrobes, and a further double bedroom is also of a good size with ample space for a choice of bedroom furniture. Completing this lovely apartment is the centrally located three-piece shower room.

## EXTERNALS & VIEW

### THE LOCATION

7 Waters Edge is located in the picturesque town of Banff, on the Moray Firth's coastal footpath. From here, a hop skip and jump and you are at the coastal edge, you are also within walking distance or a short drive to some of the most talked-about beaches on the Moray Coast, where an abundance of wildlife can be seen, such as seals, dolphins, and the numerous species of birds that frequent this coastline. Banff is a historic town which boasts spectacular scenery in and around the locality. The historic Duff House, stunning marina, harbours, and spectacular rugged coastline and beaches are all nearby.