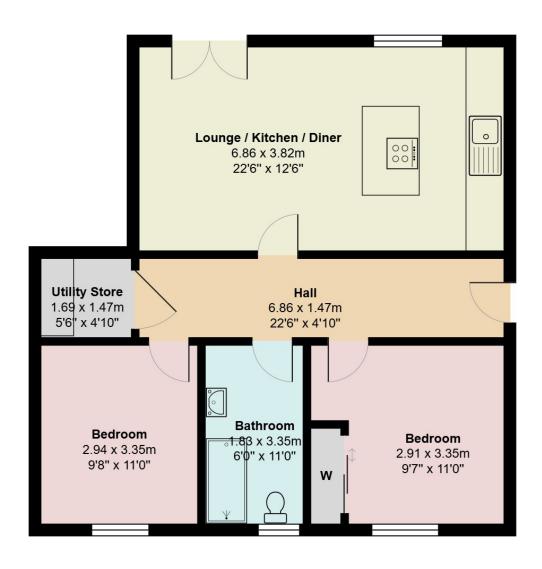

### FLOOR PLAN, DIMENSIONS & MAP

Approximate Dimensions (Taken from the widest point)

Gross internal floor area (m<sup>2</sup>): 62m<sup>2</sup> | EPC Rating: C