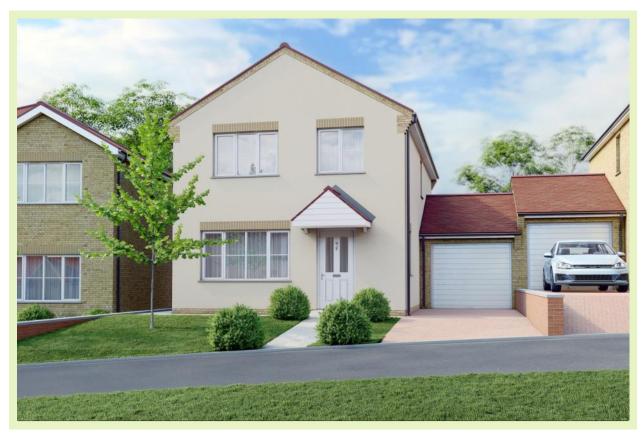

## PLOT 27 28 BROADWEAVERS CLOSE WINCANTON BA9 9QP

## £395,000

BRAND NEW FOUR BEDROOM LINK DETACHED HOUSE
OPEN PLAN KITCHEN/DINER \* SITTING ROOM
ENTRANCE HALL \* MASTER BEDROOM WITH EN-SUITE
CLOAKROOM \* BATHROOM \* SUNNY ASPECT GARDEN
GAS CENTRAL HEATING \* DOUBLE GLAZED WINDOWS
UTILITY ROOM \* GARAGE \* EV CHARGING POINT

Plot 27 is a four bedroom link detached house with crisp render elevations. The property enjoys a wonderful open plan kitchen/diner, utility room, cloakroom, spacious sitting room, en-suite showers room, family bathroom, attached garage with remote electric door, electric vehicle charging point, double glazed windows and secluded rear garden.