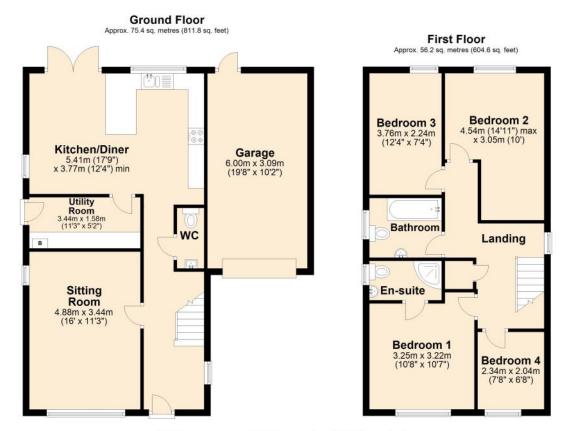

Plot 27 is a four bedroom link detached house with crisp render elevations. The property enjoys a wonderful open plan kitchen/diner, utility room, cloakroom, spacious sitting room, en-suite showers room, family bathroom, attached garage with remote electric door, electric vehicle charging point, double glazed windows and secluded rear garden.

Total area: approx. 131.6 sq. metres (1416.4 sq. feet)