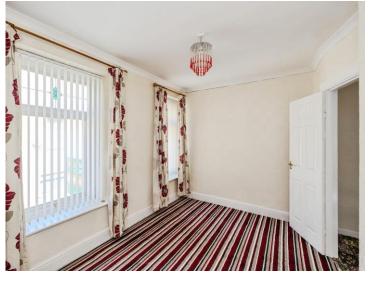

#### Bedroom One

14' 5" x 9' min ( 4.39m x 2.74m min )

#### Bedroom Two

11' 6" max x 8' 6" ( 3.51m max x 2.59m )