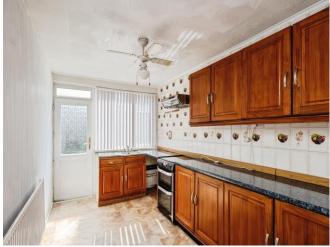

#### Kitchen

14' 7" x 7' 9" ( 4.45m x 2.36m )

#### **Potential Utility Area**

6' x 5' (1.83m x 1.52m)

Bathroom

Landing