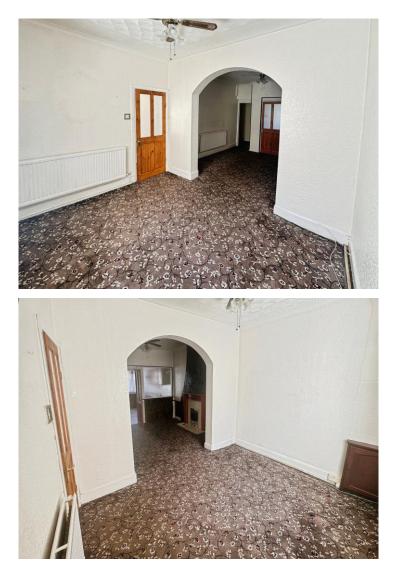

## Accommodation

**Entrance Hall** 

#### Lounge Area

9' x 11' (2.74m x 3.35m)

#### **Dining Area**

10' 8" x 11' 4" ( 3.25m x 3.45m )