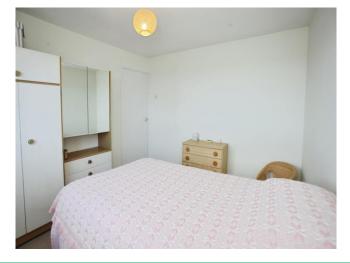

#### Bedroom 1

12' 8" x 10' 2" ( 3.86m x 3.10m )

#### Bedroom 2

10' 8" x 10' 2" ( 3.25m x 3.10m )

#### Bedroom 3

13' 1" x 7' 2" ( 3.99m x 2.18m )

#### Bedroom 4

10' 8" x 7' 2" ( 3.25m x 2.18m )

#### Bedroom 5

 $7' 2'' \times 7' 5'' (2.18m \times 2.26m)$ 