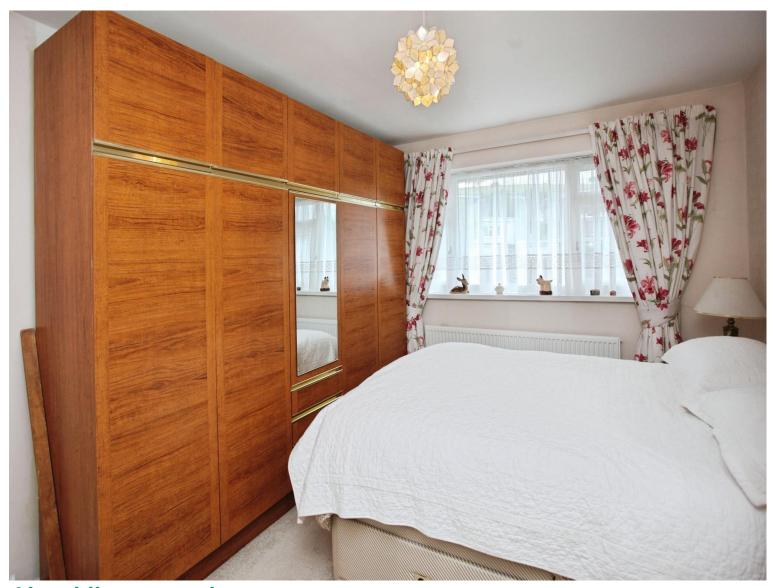

#### Bedroom 1

12' 8" x 10' 2" ( 3.86m x 3.10m )

#### Bedroom 2

10' 8" x 10' 2" ( 3.25m x 3.10m )

#### Bedroom 3

13' 1" x 7' 2" ( 3.99m x 2.18m )

#### Bedroom 4

10' 8" x 7' 2" ( 3.25m x 2.18m )

#### Bedroom 5

 $7' 2'' \times 7' 5'' (2.18m \times 2.26m)$ 