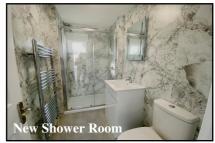

### 2-Bedroom Park Home - approx 40' x 12'

Accommodation & approximate room dimensions:

- Enclosed Entrance Porch & Hall: Cloaks cupboard.
- Kitchen/Diner: approx 11'6" x 9'7". Newly installed fitted kitchen with a good range of floor and wall cupboards. Built-in oven & hob with cooker hood. Integrated fridge/freezer & washing machine. Cupboard housing combination gas boiler (untested). Ample space for dining suite.
- Lounge: approx 11'6" x 11'6". A bright sunny room with patio doors to LARGE RAISED DECK.
- Bedroom 1: approx 11'6" x 8'1"inc fitted wardrobes
- Bedroom 2: approx 8'3" x 5'7"
- Shower Room: Newly installed luxury shower room comprising large shower cubicle, vanity wash basin & WC. Chrome heated towel rail.
- Gas Central Heating & PVCu Double-Glazing
- New Carpets Throughout
- Landscaped Garden with large feature deck, artificial lawn & new metal shed.
- Parking on Plot
- Age Restriction 50+
- 1 small/medium dog considered, no cats.
- Small family run Residential Park within walking distance to historic Wareham Town centre.