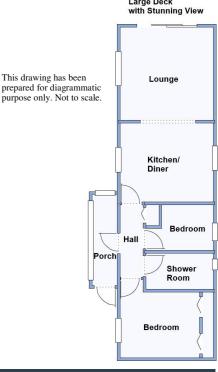

### 2-Bedroom Park Home - approx 40' x 12'

Accommodation & approximate room dimensions:

- Enclosed Entrance Porch & Hall: Cloaks cupboard.
- Kitchen/Diner: approx 11'6" x 9'7". Newly installed fitted kitchen with a good range of floor and wall cupboards. Built-in oven & hob with cooker hood. Integrated fridge/freezer & washing machine. Cupboard housing combination gas boiler (untested). Ample space for dining suite.
- Lounge: approx 11'6" x 11'6". A bright sunny room with patio doors to LARGE RAISED DECK.
- Bedroom 1: approx 11'6" x 8'1"inc fitted wardrobes
- Bedroom 2: approx 8'3" x 5'7"
- Shower Room: Newly installed luxury shower room comprising large shower cubicle, vanity wash basin & WC. Chrome heated towel rail.
- Gas Central Heating & PVCu Double-Glazing
- New Carpets Throughout
- Landscaped Garden with large feature deck, artificial lawn & new metal shed.
- Parking on Plot
- Age Restriction 50+
- 1 small/medium dog considered, no cats.
- Small family run Residential Park within walking distance to historic Wareham Town centre.