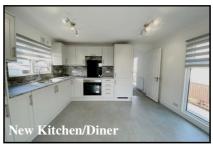

### 2-Bedroom Park Home - approx 40' x 12'

Accommodation & approximate room dimensions:

- Enclosed Entrance Porch & Hall: Cloaks cupboard.
- Kitchen/Diner: approx 11'6" x 9'7". Newly installed fitted kitchen with a good range of floor and wall cupboards. Built-in oven & hob with cooker hood. Integrated fridge/freezer & washing machine. Cupboard housing combination gas boiler (untested). Ample space for dining suite.
- Lounge: approx 11'6" x 11'6". A bright sunny room with patio doors to LARGE RAISED DECK.
- Bedroom 1: approx 11'6" x 8'1"inc fitted wardrobes
- Bedroom 2: approx 8'3" x 5'7"
- Shower Room: Newly installed luxury shower room comprising large shower cubicle, vanity wash basin & WC. Chrome heated towel rail.
- Gas Central Heating & PVCu Double-Glazing
- New Carpets Throughout
- Landscaped Garden with large feature deck, artificial lawn & new metal shed.
- Parking on Plot
- Age Restriction 50+
- 1 small/medium dog considered, no cats.
- Small family run Residential Park within walking distance to historic Wareham Town centre.