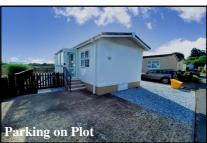

### 2-Bedroom Park Home - approx 40' x 12'

Accommodation & approximate room dimensions:

- Enclosed Entrance Porch & Hall: Cloaks cupboard.
- Kitchen/Diner: approx 11'6" x 9'7". Newly installed fitted kitchen with a good range of floor and wall cupboards. Built-in oven & hob with cooker hood. Integrated fridge/freezer & washing machine. Cupboard housing combination gas boiler (untested). Ample space for dining suite.
- Lounge: approx 11'6" x 11'6". A bright sunny room with patio doors to LARGE RAISED DECK.
- Bedroom 1: approx 11'6" x 8'1"inc fitted wardrobes
- Bedroom 2: approx 8'3" x 5'7"
- Shower Room: Newly installed luxury shower room comprising large shower cubicle, vanity wash basin & WC. Chrome heated towel rail.
- Gas Central Heating & PVCu Double-Glazing
- New Carpets Throughout
- Landscaped Garden with large feature deck, artificial lawn & new metal shed.
- Parking on Plot
- Age Restriction 50+
- 1 small/medium dog considered, no cats.
- Small family run Residential Park within walking distance to historic Wareham Town centre.