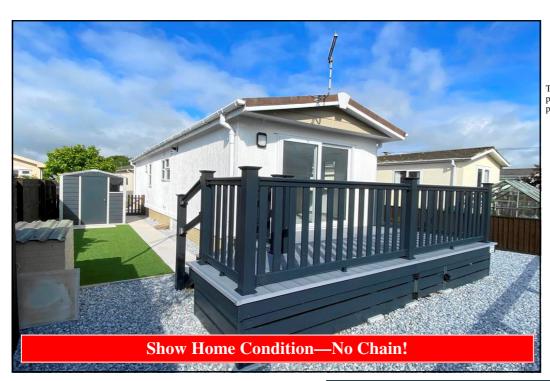

### 2-Bedroom Park Home - approx 40' x 12'

Accommodation & approximate room dimensions:

- Enclosed Entrance Porch & Hall: Cloaks cupboard.
- Kitchen/Diner: approx 11'6" x 9'7". Newly installed fitted kitchen with a good range of floor and wall cupboards. Built-in oven & hob with cooker hood. Integrated fridge/freezer & washing machine. Cupboard housing combination gas boiler (untested). Ample space for dining suite.
- Lounge: approx 11'6" x 11'6". A bright sunny room with patio doors to LARGE RAISED DECK.
- Bedroom 1: approx 11'6" x 8'1"inc fitted wardrobes
- Bedroom 2: approx 8'3" x 5'7"
- Shower Room: Newly installed luxury shower room comprising large shower cubicle, vanity wash basin & WC. Chrome heated towel rail.
- Gas Central Heating & PVCu Double-Glazing
- New Carpets Throughout
- Landscaped Garden with large feature deck, artificial lawn & new metal shed.
- Parking on Plot
- Age Restriction 50+
- 1 small/medium dog considered, no cats.
- Small family run Residential Park within walking distance to historic Wareham Town centre.

# **Wonderful View**

Pitch Fee: approx £200 per month
Subject to Annual Review
Council Tax Band: 'A' Tenure: 1983 Mobile Homes Act Agreement