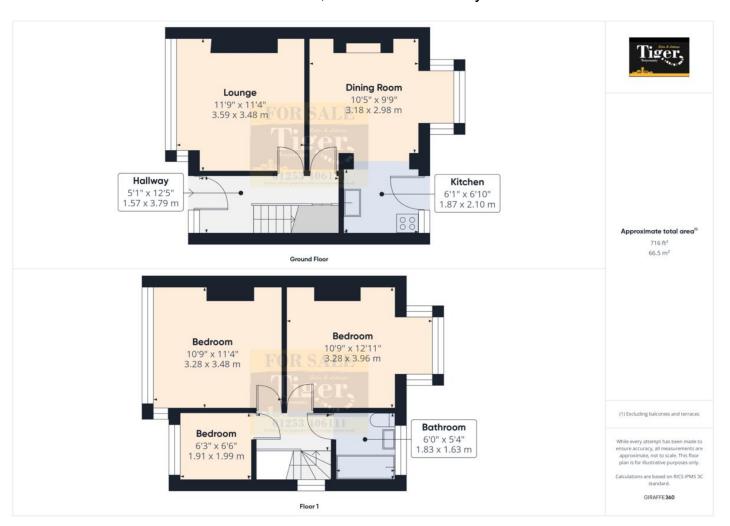

5' 1" x 12' 5" (1.55m x 3.78m)

#### LOUNGE

11' 9" x 11' 4" (3.58m x 3.45m)

# **DINING ROOM (OPEN TO KITCHEN)**

10' 5" x 9' 9" (3.18m x 2.97m)

## KITCHEN (OPEN TO DINING ROOM)

6' 1" x 6' 10" (1.85m x 2.08m)

#### **BEDROOM ONE**

10' 9" x 12' 11" (3.28m x 3.94m)

# **BEDROOM TWO**

10' 9" x 11' 4" (3.28m x 3.45m)

# **BEDROOM THREE**

6' 3" x 6' 6" (1.91m x 1.98m)

## **BATHROOM**