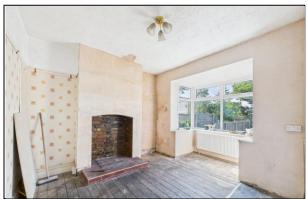

# **DINING ROOM (OPEN TO KITCHEN)**

10' 5" x 9' 9" (3.18m x 2.97m)

## KITCHEN (OPEN TO DINING ROOM)

6' 1" x 6' 10" (1.85m x 2.08m)