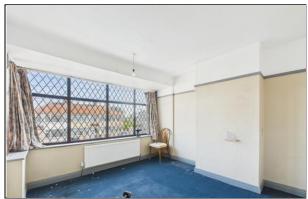

#### LOUNGE

11' 9" x 11' 4" (3.58m x 3.45m)

At a glimpse, the property offers; hallway, lounge, open plan dining room/kitchen, three bedrooms and a bathroom. In addition, there is a driveway to the front providing off street parking for several vehicles as well as a garage and good sized rear garden. Viewings are available either in person or via our 360 virtual tour.