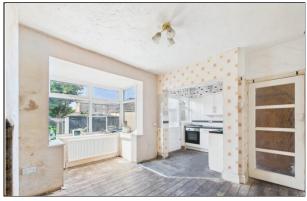

# **DINING ROOM (OPEN TO KITCHEN)**

10' 5" x 9' 9" (3.18m x 2.97m)

## KITCHEN (OPEN TO DINING ROOM)

6' 1" x 6' 10" (1.85m x 2.08m)