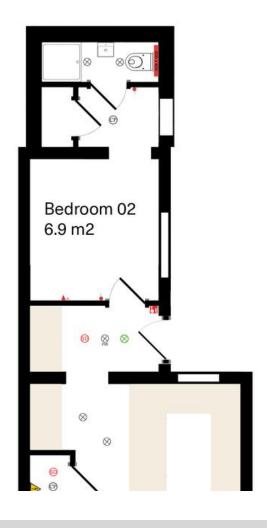

## 46 Swansea Road | | Reading | RG1 8HA

Pillar Properties - 'Effortless Living' - Is proud to offer this top quality five bedroom• shared house. ALL rooms are en-suite. This is a strictly PROFESSIONAL house • (\*\*Academic students considered) and the room is available immediately. ALL BILLS ARE INCLUDED. Fully fitted kitchen/communal with wall mounted SMART • TV. FREE Wi Fi.

## £750 pcm

En-suite double room

- Shared house with shared facilities
- All bills included + Wi-Fi
- Fully furnished throughout
- Beautiful
  kitchen/communal