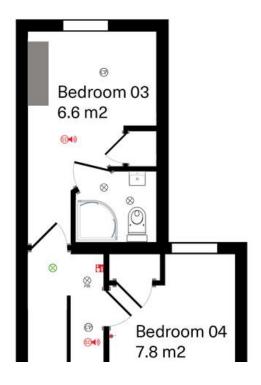

## 46 Swansea Road | | Reading | RG1 8HA

Pillar Properties - 'Effortless Living' - Is proud to offer this top quality five bedroom• shared house. ALL rooms are en-suite. This is a strictly PROFESSIONAL house • (\*\*Academic students considered) and the room is available immediately. ALL BILLS ARE INCLUDED. Fully fitted kitchen/communal with wall mounted SMART • TV. FREE Wi Fi.

## £750 pcm

En-suite double room

- Shared house with shared facilities
- All bills included + Wi-Fi
- Fully furnished throughout
- Beautiful
  kitchen/communal