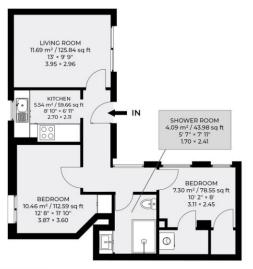

## PRIVATE STREET ENTRANCE

**ENTRANCE HALL** Sash window, radiator.

**KITCHEN** Incorporating sink unit with drainer and mixer tap, adjacent tiled worksurface with cupboards and drawers under, electric hob and oven, space for fridge, 'Glow Worm' gas fired boiler, UPVC double glazed window.

LIVING ROOM UPVC double glazed window, radiator.

BEDROOM 1 Fitted double wardrobe, UPVC double glazed window, radiator.

**BEDROOM 2** Two fitted cupboards one of which houses the washing machine. Sash window, radiator.

**SHOWER ROOM** Comprising walk in shower, wash hand basin with cupboard under, low level w.c, part tiled walls, radiator.

We advise that you check this information, we will not be held responsible if the council tax band differs when occupying the property.

Garden Flat, 76 Wickham Hill, Hurstpierpoint BN6 9NP APPROXIMATE GROSS INTERNAL AREA: 49 sq m / 527.22 sq ft