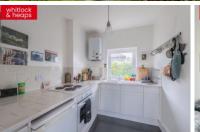

## PRIVATE STREET ENTRANCE

**ENTRANCE HALL** Sash window, radiator.

**KITCHEN** Incorporating sink unit with drainer and mixer tap, adjacent tiled worksurface with cupboards and drawers under, electric hob and oven, space for fridge, 'Glow Worm' gas fired boiler, UPVC double glazed window.