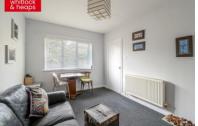

LIVING ROOM UPVC double glazed window, radiator.

BEDROOM 1 Fitted double wardrobe, UPVC double glazed window, radiator.

**BEDROOM 2** Two fitted cupboards one of which houses the washing machine. Sash window, radiator.