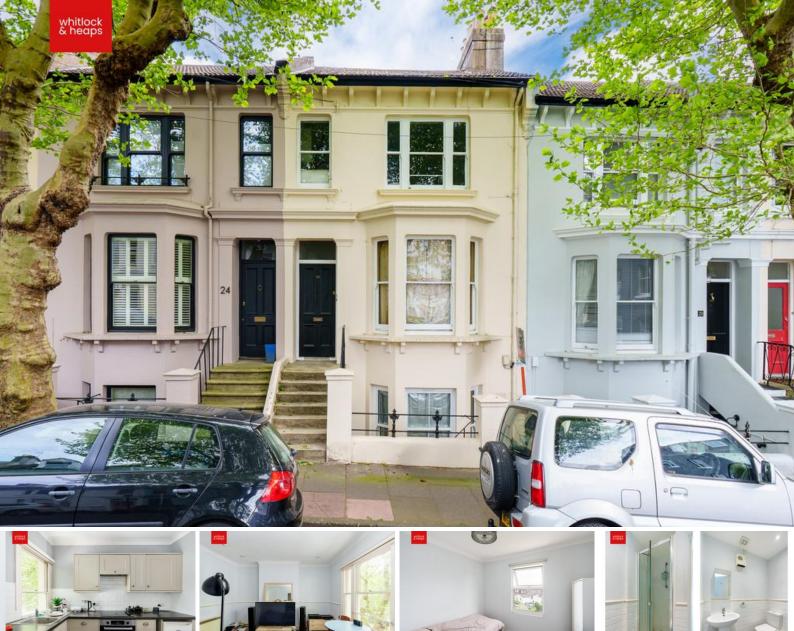

## Flat 3, 22 Clyde Road Brighton BN1 4NP

Asking Price Of £210,000

- DESIRABLE LOCATION
- DOUBLE BEDROOM
- MODERN KITCHEN
- SHOWER ROOM

- LIVING ROOM
- SHARE OF FREEHOLD
- NO ONWARD CHAIN
- PRESENTED IN GOOD ORDER

Whitlock and Heaps are pleased to bring to market this top floor one bedroom apartment being neutrally decorated throughout with a delightful open plan kitchen and living room. Situated in this most desirable location within easy reach of the City Centre. Preston Park and mainline station are within easy reach and an array of independent cafes, shops and restaurants. Being sold with a share in the freehold and no onward chain.