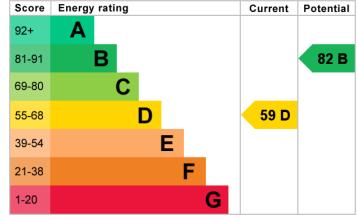

## **SHARE OF FREEHOLD**

Lease 109 years remaining

Maintenance £421 per half year.

Council Tax Band A (taken <a href="www.brighton-hove.gov.uk/council-tax">www.brighton-hove.gov.uk/council-tax</a>). We advise that you check this information, we will not be held responsible if the council tax band differs when occupying the property.