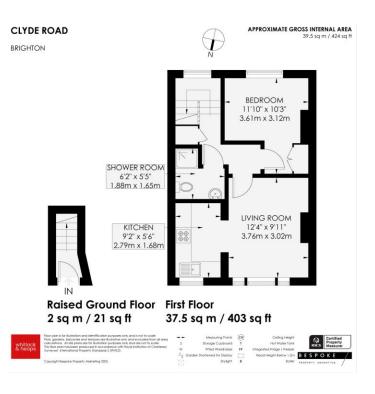

## STAIRS TO FIRST FLOOR

**LANDING** Fitted cupboard housing hot water cylinder, heater.

**KITCHEN** Incorporating stainless steel sink unit with drainer and mixer tap, adjacent laminate worksurface with cupboards and drawers under, matching eye level wall cupboards, ceramic four ring hob with concealed extractor over, electric oven, fridge, washing machine, tiled splashback, sash window.

LIVING ROOM Sash window, heater, opening to kitchen.

**BEDROOM** Fitted double wardrobe, UPVC double glazed window, heater.

**SHOWER ROOM** Comprising walk in shower with tiled surround, pedestal wash hand basin, low level w.c, part tiled walls, tiled floor.