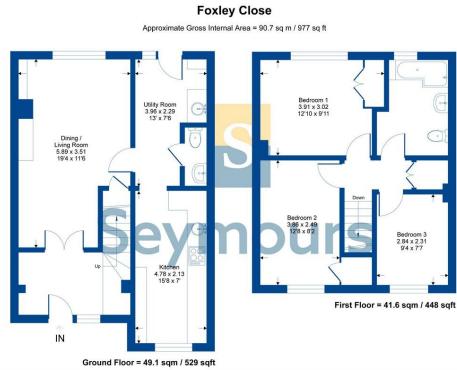

## **Property Details**

- 🛏 3 bedrooms
- 📰 1 baths
- EPC Rating TBC
- 📌 977 sqft
- ➡ Blackwater (1.2 miles)
- Three Bedrooms
- Modern Kitchen/ Breakfast Room
- Downstairs Cloak room
- Off Road Parking
- Utility Room
- Well Presented
- Private Rear Garden
- Entranœ Hall
- Walking Distance to Good Local Schools & Shops

A well presented three bedroom family home situated within a convenient location in Blackwater with great schools, good local shops and other amenities all within walking distance. The property has been subject to recent refurbishment and improvements, including a garage conversation to enlarge the kitchen/ breakfast room and create a spacious utility room as well as a downstairs cloakroom. Upstairs consists of three spacious bedrooms and a modem family bathroom. At the front of the property there is parking for two cars with a private & low maintenance garden at the rear.

01276 534100 / james@seymours-blackwater.co.uk

Whilst every attempt has been made to ensure the accuracy or the floor plan contained here, measurements of doors, windows, rooms and any other items are approximate and no responsibility is taken for any error, omission or mis-statement. This plan is for illustrative purposes only and should be used as such by any prospective purchaser.