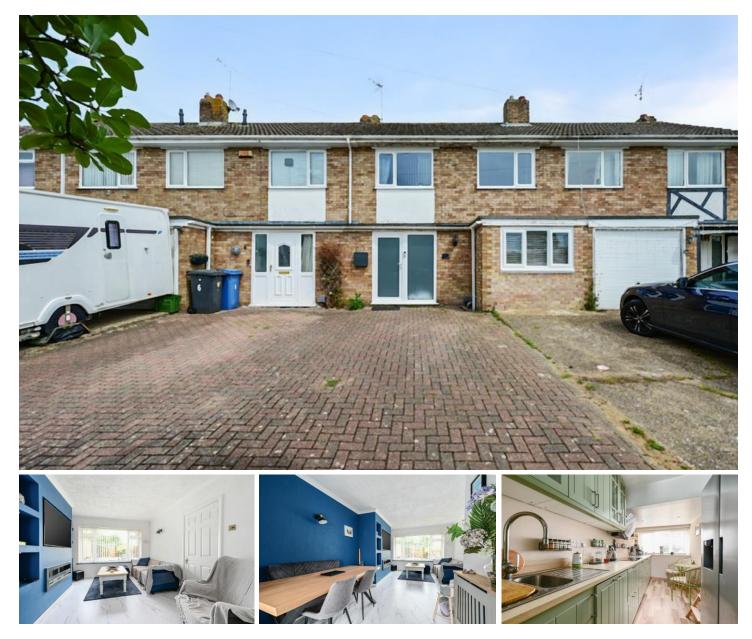

## Foxley Close Camberley, GU17 oJZ £385,000

Arrange a viewing: 01276 534100

## **Property Details**

- 🛏 3 bedrooms
- 📰 1 baths
- EPC Rating TBC
- 📌 977 sqft
- ➡ Blackwater (1.2 miles)
- Three Bedrooms
- Modern Kitchen/ Breakfast Room
- Downstairs Cloak room
- Off Road Parking
- Utility Room
- Well Presented
- Private Rear Garden
- Entranœ Hall
- Walking Distance to Good Local Schools & Shops

A well presented three bedroom family home situated within a convenient location in Blackwater with great schools, good local shops and other amenities all within walking distance. The property has been subject to recent refurbishment and improvements, including a garage conversation to enlarge the kitchen/ breakfast room and create a spacious utility room as well as a downstairs cloakroom. Upstairs consists of three spacious bedrooms and a modem family bathroom. At the front of the property there is parking for two cars with a private & low maintenance garden at the rear.