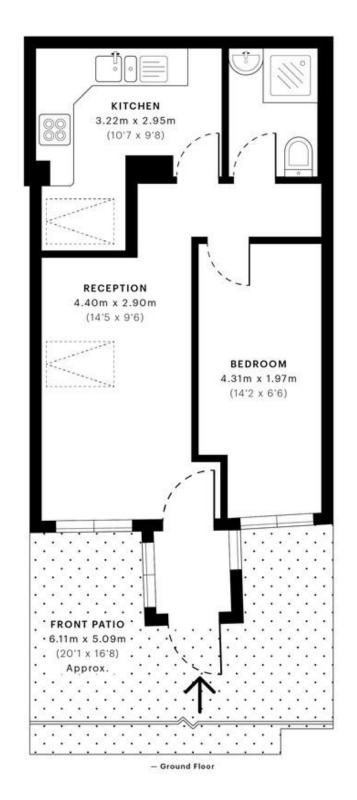

Cricklewood Lane, London £1,450 pcm

Mile are pleased to bring to market this one bedroom apartment with private garden

- Ground floor apartment
- One bedroom
- Private garden
- Own entrance
- Furnished

- Available early July 2025
- Good condition
- Great condition
- Walking distance to transport
- Close to shops and restaurants