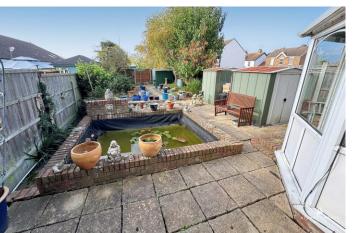

# **GARDEN**

A low maintenance garden with a range of well stocked flower, shrubs and trees, concrete pathway leads through a covered Veranda to the rear of the garden. Shed.