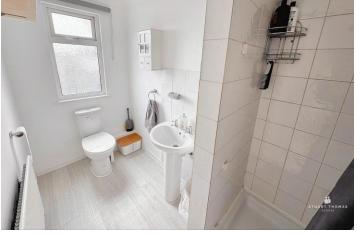

#### WET ROOM

Ground floor wet room with wall mounted electric shower.

Part tiled walls. Low level wc and pedestal wash basin.

# SHOWER ROOM

First floor shower room with electric shower, low level wc, wood effect laminate flooring. Double glazed obscure window to side. Wall mounted shelf.