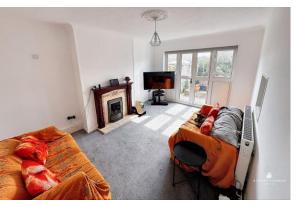

### LOUNGE

Good size lounge with double glazed French doors and windows to rear garden. Carpet. Radiator.