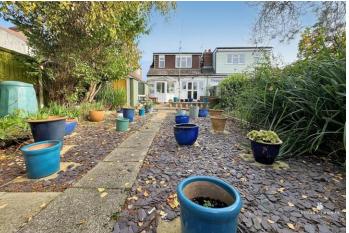

# **GARDEN**

A low maintenance garden with a range of well stocked flower, shrubs and trees, concrete pathway leads through a covered Veranda to the rear of the garden. Shed.