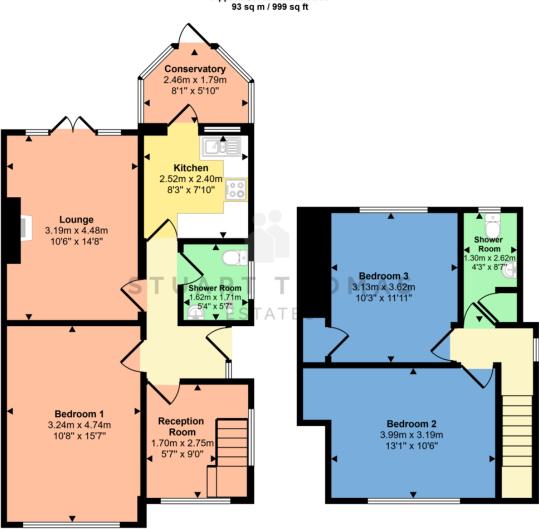

## **AGENTS NOTE**

Tenure Freehold Castle Point Borough Council Council Tax Band C

**Approx Gross Internal Area** 

First Floor