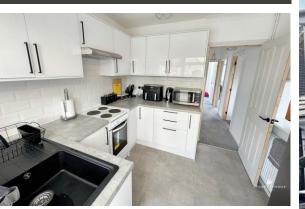

## KITCHEN

Newly fitted white gloss, soft close kitchen units at eye and base level with ample work surfaces over. White splash back tiles. Black granite single drainer sink unit with a mixer tap over. Grey tiled flooring. Double glazed window and door to conservatory.