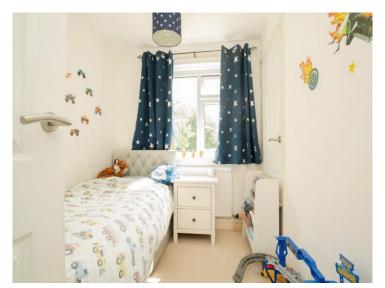

#### **Bedroom One**

13' 6" x 9' 11" ( 4.11m x 3.02m )

Bedroom Two

10' 4" x 9' 8" ( 3.15m x 2.95m )

**Bedroom Three** 

9' 8" x 6' 8" ( 2.95m x 2.03m )

Bedroom Four

8' 9'' x 6' 10'' ( 2.67m x 2.08m )