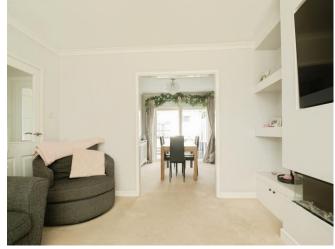

#### Lounge

13' 5" x 13' (4.09m x 3.96m)

#### **Dining Room**

11' 4" x 10' 5" ( 3.45m x 3.17m )