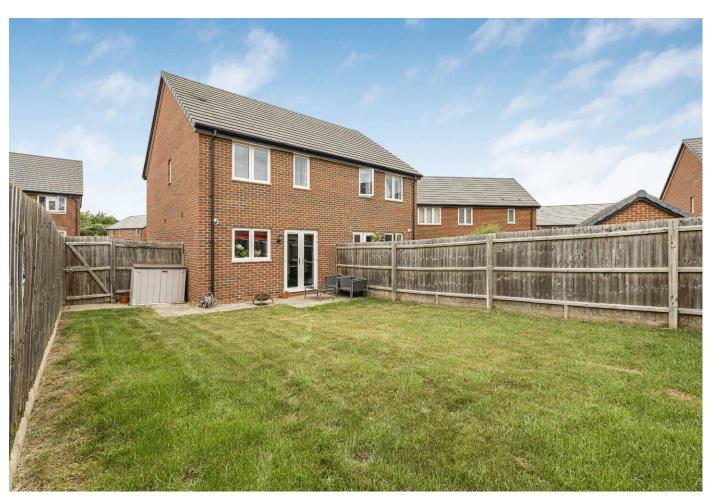

**BATHROOM** with panel bath and shower attachment, low-level WC, pedestal wash hand basin and double glazed window to side aspect.

**EXTERIOR** To the right hand side of the property is the driveway providing ample off-road vehicle parking and gated access to the generous fully enclosed garden which is predominantly laid to lawn with paved patio.