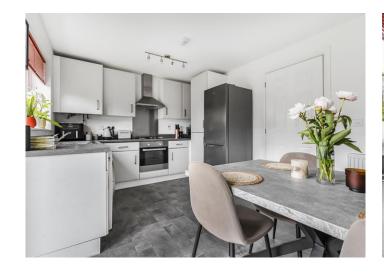

INNER LOBBY with built-in storage cupboard.

**DOWNSTAIRS CLOAKROOM** with low-level WC and hand wash basin.

**OPEN PLAN KITCHEN/DINING ROOM** 13'10" x 9'10" (4.22 m x 2.99 m) with stainless sink and drainer, a modern range of wall and base units with drawers and work surfaces over, fitted electric oven and gas hob with extractor hood above, plumbing for utilities, double glazed window to rear aspect and double glazed French doors to garden.