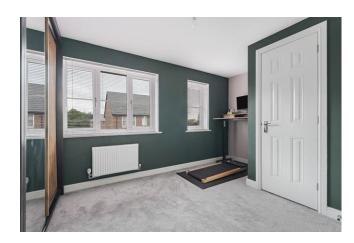

## FIRST FLOOR LANDING

**BEDROOM ONE** 13'10" x 10'1" (4.22 m x 3.07 m) with two double glazed windows to front aspect, built-in storage cupboard and radiator.

**BEDROOM TWO** 13'11" x 9'1" (4.23 m x 2.78 m) with two double glazed windows to rear access, radiator.