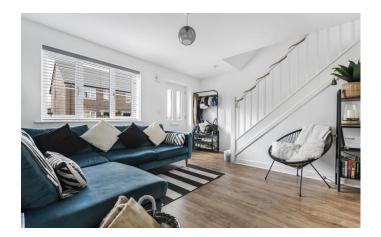

**ENTRANCE HALL AREA** with door to front aspect, staircase rising to first floor with under stairs storage cupboard.

**LIVING ROOM** 13'10" x 12'5" (4.22 m x 3.78 m) with double glazed window to front aspect. Radiator.