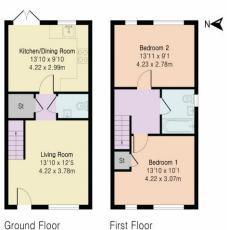

**ENTRANCE HALL AREA** with door to front aspect, staircase rising to first floor with under stairs storage cupboard.

**LIVING ROOM** 13'10" x 12'5" (4.22 m x 3.78 m) with double glazed window to front aspect. Radiator.

INNER LOBBY with built-in storage cupboard.

**DOWNSTAIRS CLOAKROOM** with low-level WC and hand wash basin.

**OPEN PLAN KITCHEN/DINING ROOM** 13'10" x 9'10" (4.22 m x 2.99 m) with stainless sink and drainer, a modern range of wall and base units with drawers and work surfaces over, fitted electric oven and gas hob with extractor hood above, plumbing for utilities, double glazed window to rear aspect and double glazed French doors to garden.

## FIRST FLOOR LANDING

**BEDROOM ONE** 13'10" x 10'1" (4.22 m x 3.07 m) with two double glazed windows to front aspect, built-in storage cupboard and radiator.

**BEDROOM TWO** 13'11" x 9'1" (4.23 m x 2.78 m) with two double glazed windows to rear access, radiator.

**BATHROOM** with panel bath and shower attachment, low-level WC, pedestal wash hand basin and double glazed window to side aspect.

**EXTERIOR** To the right hand side of the property is the driveway providing ample off-road vehicle parking and gated access to the generous fully enclosed garden which is predominantly laid to lawn with paved patio.