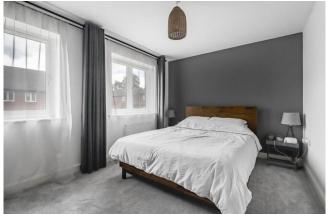

## FIRST FLOOR LANDING

**BEDROOM ONE** 13'10" x 10'1" (4.22 m x 3.07 m) with two double glazed windows to front aspect, built-in storage cupboard and radiator.

**BEDROOM TWO** 13'11" x 9'1" (4.23 m x 2.78 m) with two double glazed windows to rear access, radiator.