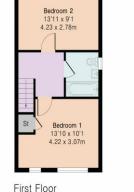

## FIRST FLOOR LANDING

**BEDROOM ONE** 13'10" x 10'1" (4.22 m x 3.07 m) with two double glazed windows to front aspect, built-in storage cupboard and radiator.

**BEDROOM TWO** 13'11" x 9'1" (4.23 m x 2.78 m) with two double glazed windows to rear access, radiator.