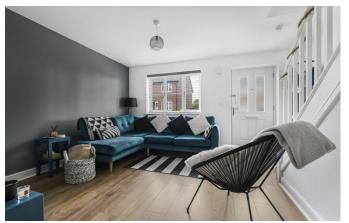

**ENTRANCE HALL AREA** with door to front aspect, staircase rising to first floor with under stairs storage cupboard.

**LIVING ROOM** 13'10" x 12'5" (4.22 m x 3.78 m) with double glazed window to front aspect. Radiator.