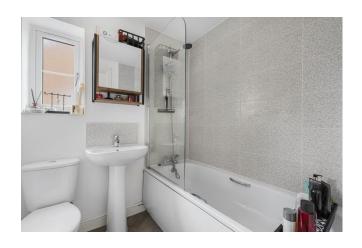

**BATHROOM** with panel bath and shower attachment, low-level WC, pedestal wash hand basin and double glazed window to side aspect.

**EXTERIOR** To the right hand side of the property is the driveway providing ample off-road vehicle parking and gated access to the generous fully enclosed garden which is predominantly laid to lawn with paved patio.