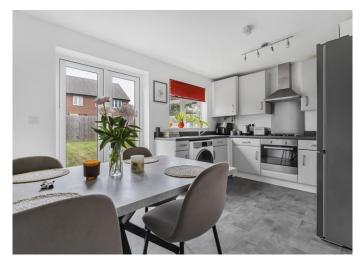

INNER LOBBY with built-in storage cupboard.

**DOWNSTAIRS CLOAKROOM** with low-level WC and hand wash basin.

**OPEN PLAN KITCHEN/DINING ROOM** 13'10" x 9'10" (4.22 m x 2.99 m) with stainless sink and drainer, a modern range of wall and base units with drawers and work surfaces over, fitted electric oven and gas hob with extractor hood above, plumbing for utilities, double glazed window to rear aspect and double glazed French doors to garden.