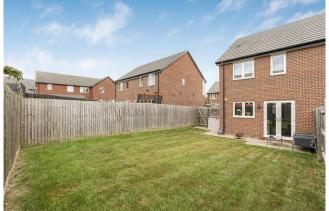

**BATHROOM** with panel bath and shower attachment, low-level WC, pedestal wash hand basin and double glazed window to side aspect.

**EXTERIOR** To the right hand side of the property is the driveway providing ample off-road vehicle parking and gated access to the generous fully enclosed garden which is predominantly laid to lawn with paved patio.