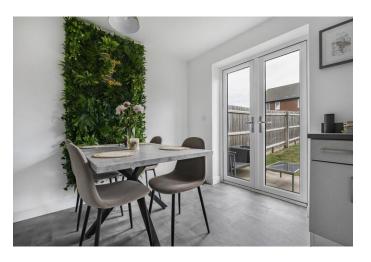

INNER LOBBY with built-in storage cupboard.

**DOWNSTAIRS CLOAKROOM** with low-level WC and hand wash basin.

**OPEN PLAN KITCHEN/DINING ROOM** 13'10" x 9'10" (4.22 m x 2.99 m) with stainless sink and drainer, a modern range of wall and base units with drawers and work surfaces over, fitted electric oven and gas hob with extractor hood above, plumbing for utilities, double glazed window to rear aspect and double glazed French doors to garden.