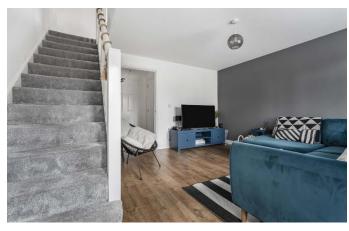

**ENTRANCE HALL AREA** with door to front aspect, staircase rising to first floor with under stairs storage cupboard.

**LIVING ROOM** 13'10" x 12'5" (4.22 m x 3.78 m) with double glazed window to front aspect. Radiator.