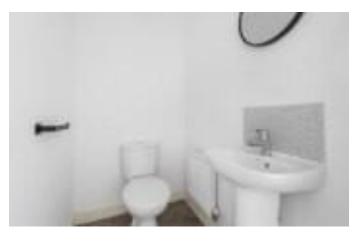

INNER LOBBY with built-in storage cupboard.

**DOWNSTAIRS CLOAKROOM** with low-level WC and hand wash basin.

**OPEN PLAN KITCHEN/DINING ROOM** 13'10" x 9'10" (4.22 m x 2.99 m) with stainless sink and drainer, a modern range of wall and base units with drawers and work surfaces over, fitted electric oven and gas hob with extractor hood above, plumbing for utilities, double glazed window to rear aspect and double glazed French doors to garden.