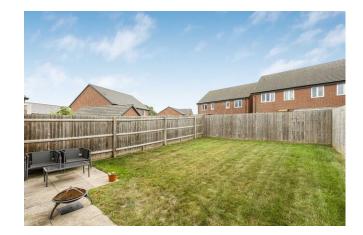

**BATHROOM** with panel bath and shower attachment, low-level WC, pedestal wash hand basin and double glazed window to side aspect.

**EXTERIOR** To the right hand side of the property is the driveway providing ample off-road vehicle parking and gated access to the generous fully enclosed garden which is predominantly laid to lawn with paved patio.