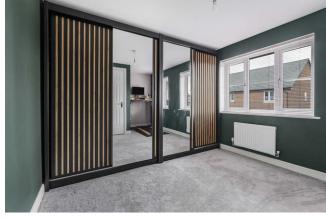

## FIRST FLOOR LANDING

**BEDROOM ONE** 13'10" x 10'1" (4.22 m x 3.07 m) with two double glazed windows to front aspect, built-in storage cupboard and radiator.

**BEDROOM TWO** 13'11" x 9'1" (4.23 m x 2.78 m) with two double glazed windows to rear access, radiator.