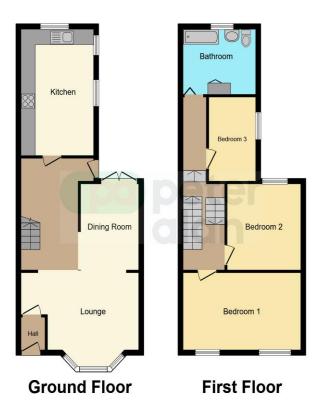

The accommodation briefly comprises:Open plan dining/ living room and kitchen to the ground floor. To the first floor there are three bedrooms and a family bathroom. The property also benefits from low maintance front and rear garden. Viewing is essential to appreciate this superb location and all the potential this property boasts. Sold with no onward chain. To view this property please call us today on 01792 641481.

## Lounge

16' 2" x 9' 9" ( 4.93m x 2.97m )

#### **Dining Room**

8' x 11' 5" ( 2.44m x 3.48m )

#### Kitchen

10' x 16' 2" ( 3.05m x 4.93m )

#### **Bedroom One**

15' 8" x 9' 9" ( 4.78m x 2.97m )

#### **Bedroom Two**

10' 1" x 11' 3" ( 3.07m x 3.43m )

#### **Bedroom Three**

6' 4" x 10' 7" ( 1.93m x 3.23m )

### Bathroom

10' 2" x 8' 6" ( 3.10m x 2.59m )

# **Floorplan**

This floor plan is for illustrative purposes only. It is not drawn to scale. Any measurements, floor areas (including any total floor area), openings and orientation are approximate. No details are guaranteed, they cannot be relied upon for any purpose and they do not form part of any agreement. No liability is taken for any error, omission or misstatement. A party must rely upon its own inspection(s). Powered by www.focalagent.com