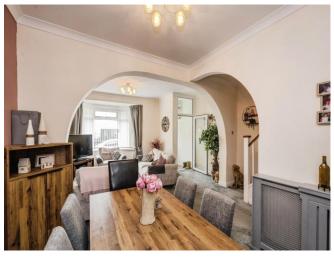

## Lounge

16' 2" x 9' 9" ( 4.93m x 2.97m )

#### **Dining Room**

8' x 11' 5" ( 2.44m x 3.48m )