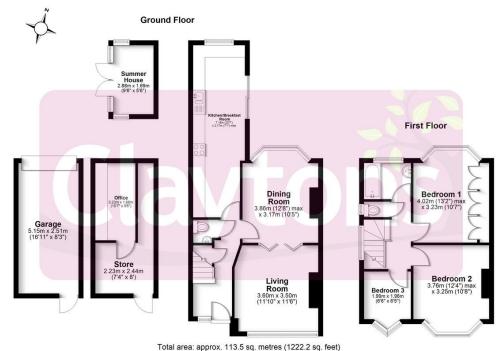

Tel: 01923 677755 Fax: 01923 680729 www.claytons.co.uk

MEADOW ROAD, WATFORD - £550,000 3 Bedroom Semi-Detached House

A wonderfully kept three-bedroom semi-detached house which has been extended to the ground floor but still offers plenty of scope for further extension (STPP). On the ground floor you will find a living room with doors leading into the dining room, extended fitted kitchen and a guest's WC. On the first floor are three bedrooms with a family bathroom and separate WC. Externally you will find a stunning rear garden which provides ample space for entertaining including patio area leading to lawn with pretty flower and shrub borders, there is a summer house and a large garage at the rear with a further large storage unit. Call now to book a viewing.