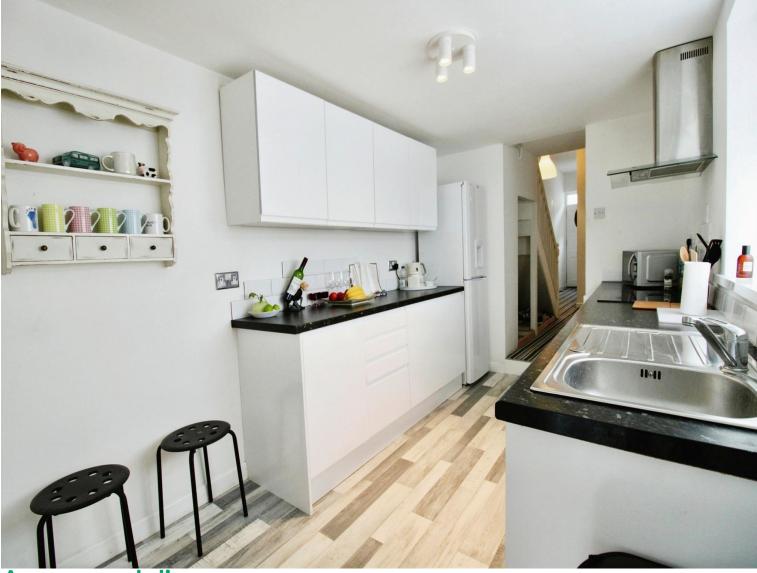

This modern and well presented two bedroom terraced home is in excellent condition throughout. With accommodation comprising of an entrance hallway, open plan lounge/diner, modern refitted kitchen and shower room on the ground floor. To the first floor are two generous double bedrooms and a bathroom. Cash byers recommended.

#### Lounge/Dining Room

22' 3" x 12' 5" ( 6.78m x 3.78m ) **Kitchen** 

13' x 7' 6" ( 3.96m x 2.29m ) **Lobby** 

Shower Room

13' x 7' 8" ( 3.96m x 2.34m ) First Floor Landing