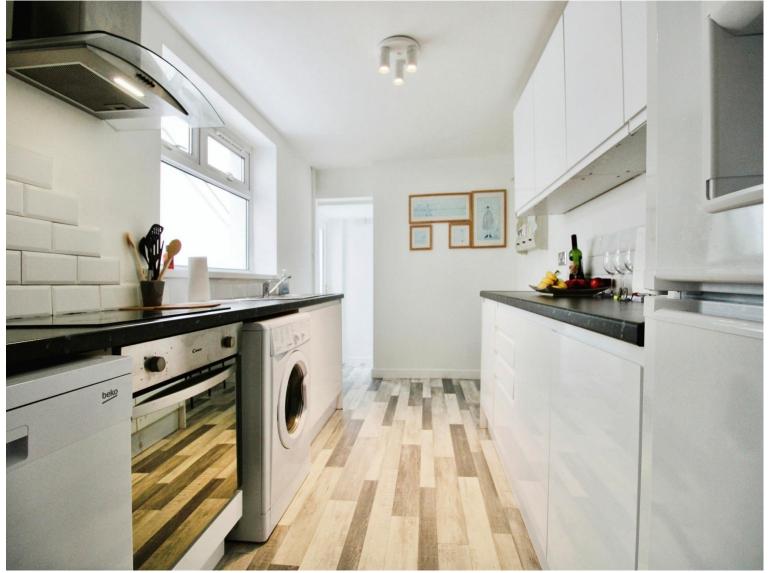

This modern and well presented two bedroom terraced home is in excellent condition throughout. With accommodation comprising of an entrance hallway, open plan lounge/diner, modern refitted kitchen and shower room on the ground floor. To the first floor are two generous double bedrooms and a bathroom. Cash byers recommended.

#### Lounge/Dining Room

22' 3" x 12' 5" ( 6.78m x 3.78m ) **Kitchen** 

13' x 7' 6" ( 3.96m x 2.29m ) **Lobby** 

Shower Room

13' x 7' 8" ( 3.96m x 2.34m ) First Floor Landing