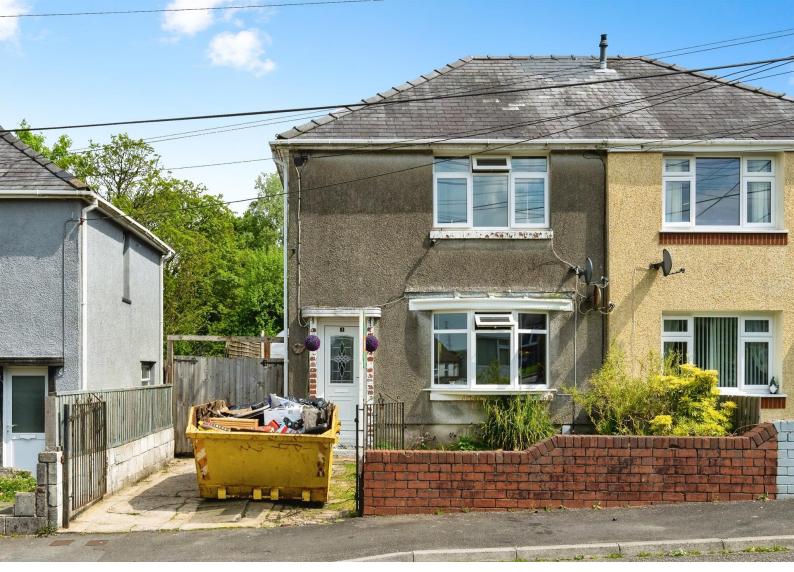

# Aberhenwaun Uchaf offers over £130,000

- No On Going Chain
- Off Street Parking
- Sizable Outbuilding
- Generous Kitchen Diner
- Village location
- EPC Rating: G

# About the property

A deceptively spacious and well presented, ideal family home or first time purchase, available for sale with no on going chain in Pantyffordd, Seven Sisters! Boasting excellent links to Ystradgylais, Neath Town Centre and the Brecon Beacons National Park as well as the A465 making the home suitable for commuters looking for access to the M4 corridor! The home is approached via a gated front garden with lawn and driveway, side access leads through to a further enclosed and low maintenance rear garden! Internally, the property comprises of an entrance hallway, with stairs to the landing, a flows through to a lounge, spacious fitted kitchen diner, sun room area to the rear of the kitchen, utility room and family bathroom. The first floor houses access to the loft space and all three bedrooms. Internal viewings are highly recommended!

## Front & Rear Gardens