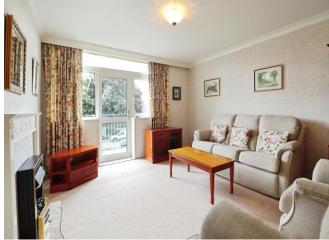

#### Lounge

11' x 22' 7" ( 3.35m x 6.88m ) Door to balcony, carpet, radiator, electric fire and surround, space for dinning table.