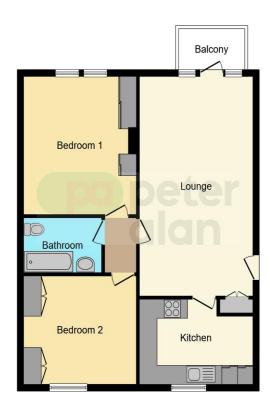

This two bedroom apartment briefly comprises an open plan lounge/diner, kitchen, two bedrooms and a bathroom. Furthermore, it benefits from a private balcony, a store room, allocated parking, communal gardens, a shed and a garage. Sold with no chain and a share of the freehold. Call Peter Alan Penarth on 02920703799 to secure a viewing.

#### Lounge

11' x 22' 7" ( 3.35m x 6.88m ) Door to balcony, carpet, radiator, electric fire and surround, space for dinning table.

#### Kitchen

12' 6" x 8' 8" ( 3.81m x 2.64m ) Window to rear, wall and base units with built-in fridge freezer, sink and drainer, own, hob & extractor. Space for washing machine, tiled walls and floor.

#### **Bedroom One**

14' 3" x 12' 4" ( 4.34m x 3.76m ) Window to front, carpet, radiator, built in wardrobe, dresser and chest of draws

#### **Bedroom Two**

12' 5" x 11' 2" ( 3.78m x 3.40m ) Window to rear, carpet, radiator, built in storage and chest of draws.

#### Bathroom

Double shower, wc, sink with vanity, radiator, tiled walls, vinyl floor.

## Floorplan

This floor plan is for illustrative purposes only. It is not drawn to scale. Any measurements, floor areas (including any total floor area), openings and orientation are approximate. No details are guaranteed, they cannot be relied upon for any purpose and they do not form part of any agreement. No liability is taken for any error, omission or misstatement. A party must rely upon its own inspection(s). Powered by www.focalagent.com