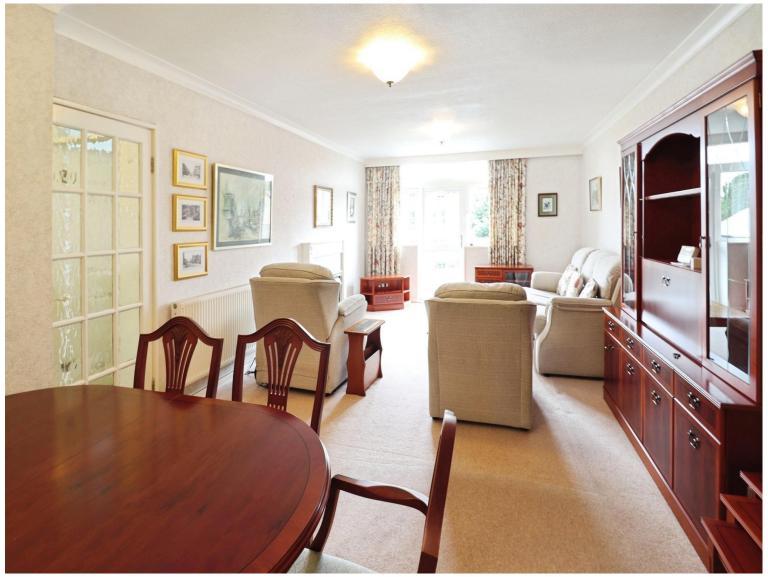

This two bedroom apartment briefly comprises an open plan lounge/diner, kitchen, two bedrooms and a bathroom. Furthermore, it benefits from a private balcony, a store room, allocated parking, communal gardens, a shed and a garage. Sold with no chain and a share of the freehold. Call Peter Alan Penarth on 02920703799 to secure a viewing.

#### Lounge

11' x 22' 7" ( 3.35m x 6.88m ) Door to balcony, carpet, radiator, electric fire and surround, space for dinning table.