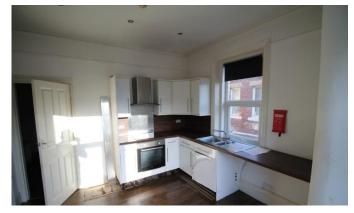

## **DINING KITCHEN**

12' 1" x 14' 9" (3.7m x 4.5m) Fitted wall and base units, work surfaces, single bowl sink and drainer unit, integrated electric oven and hob with extractor over, space for washing machine, radiator and double glazed window to side.