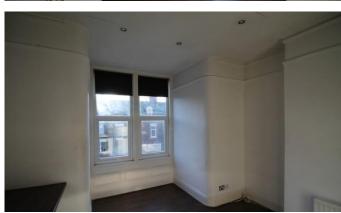

# **MASTER BEDROOM**

7' 10" x 11' 1" (2.4m x 3.4m) Double glazed window to side and radiator.