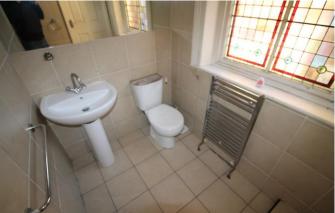

### **BATHROOM**

White three piece suite comprising of a step in shower cubicle, pedestal wash hand basin, low level WC, radiator, extractor fan and double glazed window to side.