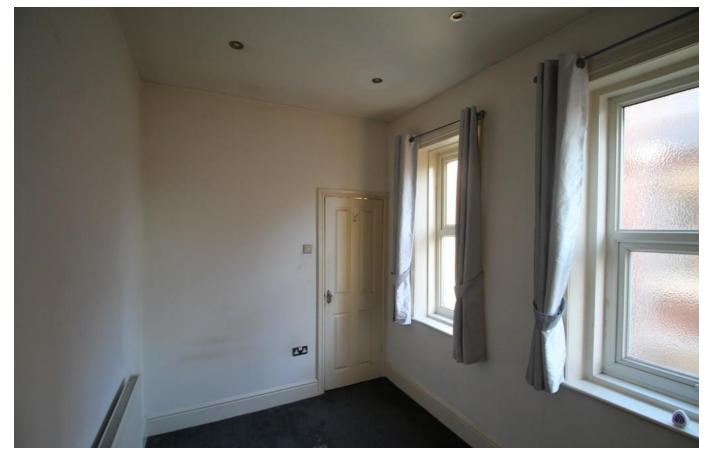

# **MASTER BEDROOM**

7' 10" x 11' 1" (2.4m x 3.4m) Double glazed window to side and radiator.