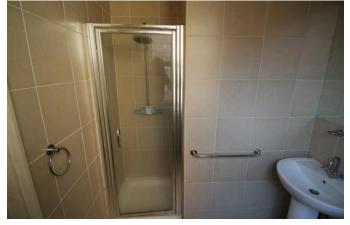

### **BATHROOM**

White three piece suite comprising of a step in shower cubicle, pedestal wash hand basin, low level WC, radiator, extractor fan and double glazed window to side.