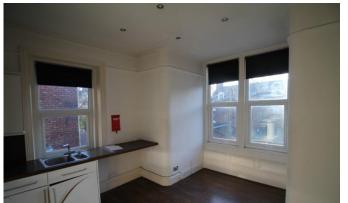

## **DINING KITCHEN**

12' 1" x 14' 9" (3.7m x 4.5m) Fitted wall and base units, work surfaces, single bowl sink and drainer unit, integrated electric oven and hob with extractor over, space for washing machine, radiator and double glazed window to side.