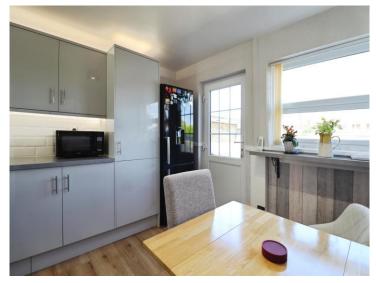

## **Accommodation**

**Entrance** 

Lounge

12' 7" x 11' 8" ( 3.84m x 3.56m )

**Dining Room** 

11' 8" x 9' 7" ( 3.56m x 2.92m )

Kitchen/Diner

22' 2" x 12' 3" ( 6.76m x 3.73m )