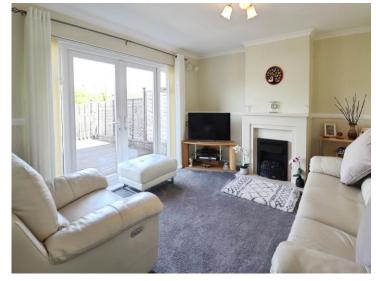

## **Accommodation**

**Entrance** 

Lounge

12' 7" x 11' 8" ( 3.84m x 3.56m )

**Dining Room** 

11' 8" x 9' 7" ( 3.56m x 2.92m )

Kitchen/Diner

22' 2" x 12' 3" ( 6.76m x 3.73m )