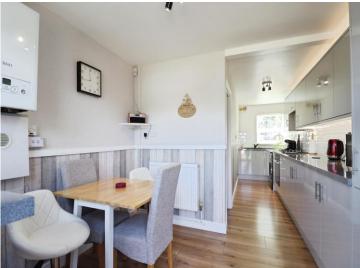

## **Accommodation**

**Entrance** 

Lounge

12' 7" x 11' 8" ( 3.84m x 3.56m )

**Dining Room** 

11' 8" x 9' 7" ( 3.56m x 2.92m )

Kitchen/Diner

22' 2" x 12' 3" ( 6.76m x 3.73m )