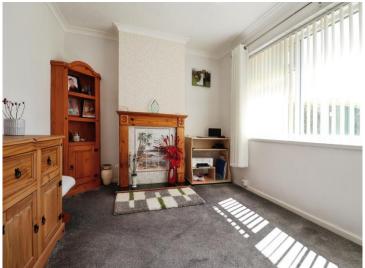

## **Accommodation**

**Entrance** 

Lounge

12' 7" x 11' 8" ( 3.84m x 3.56m )

**Dining Room** 

11' 8" x 9' 7" ( 3.56m x 2.92m )

Kitchen/Diner

22' 2" x 12' 3" ( 6.76m x 3.73m )

#### Garden

**Bedroom One** 

13' 7" x 11' 1" ( 4.14m x 3.38m )

**Bedroom Two** 