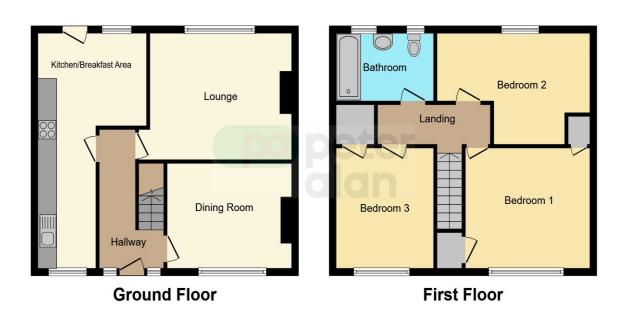

## **Accommodation**

**Entrance** 

Lounge

12' 7" x 11' 8" ( 3.84m x 3.56m )

**Dining Room** 

11' 8" x 9' 7" ( 3.56m x 2.92m )

Kitchen/Diner

22' 2" x 12' 3" ( 6.76m x 3.73m )

Landing

11' 9" x 11' 2" ( 3.58m x 3.40m )

#### **Bedroom Three**

11' 2" x 9' 1" ( 3.40m x 2.77m )

#### **Bathroom**

#### Garden

**Bedroom One** 

13' 7" x 11' 1" ( 4.14m x 3.38m )

**Bedroom Two** 

## **Floorplan**

This floor plan is for illustrative purposes only. It is not drawn to scale. Any measurements, floor areas (including any total floor area), openings and orientation are approximate. No details are guaranteed, they cannot be relied upon for any purpose and they do not form part of any agreement. No liability is taken for any error, omission or misstatement. A party must rely upon its own inspection(s). Powered by www.focalagent.com