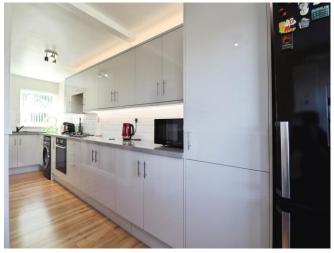

## **Accommodation**

**Entrance** 

Lounge

12' 7" x 11' 8" ( 3.84m x 3.56m )

**Dining Room** 

11' 8" x 9' 7" ( 3.56m x 2.92m )

Kitchen/Diner

22' 2" x 12' 3" ( 6.76m x 3.73m )