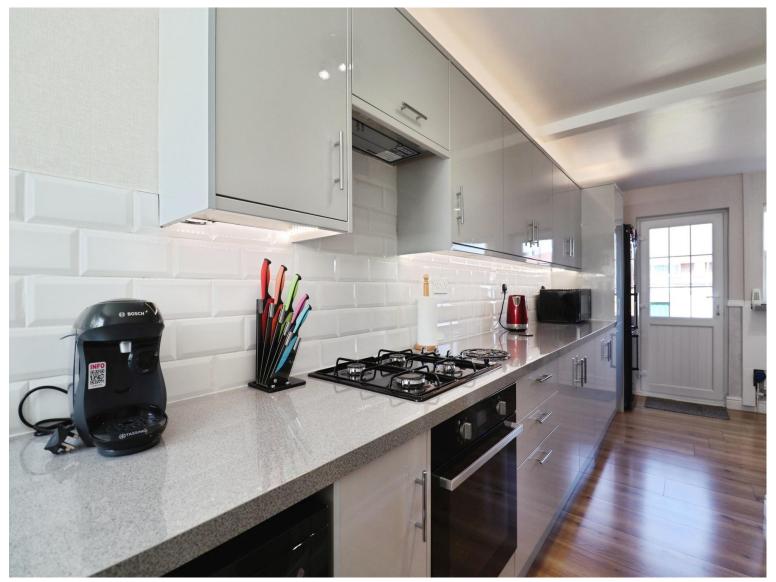

## **Accommodation**

**Entrance** 

Lounge

12' 7" x 11' 8" ( 3.84m x 3.56m )

**Dining Room** 

11' 8" x 9' 7" ( 3.56m x 2.92m )

Kitchen/Diner

22' 2" x 12' 3" ( 6.76m x 3.73m )