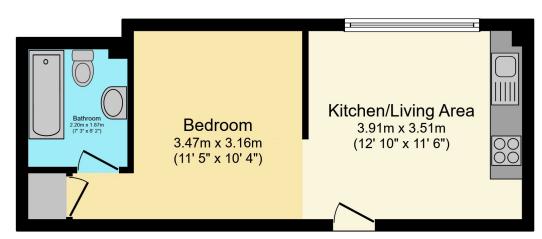

## Total Approximate Floor Area

Viewing arrangements by

appointment through :

**Brock Taylor** 

342 sq.ft./31.7 sq.m.

horshamsales@brocktaylor.co.uk