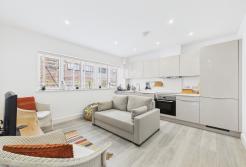

# Holmes Park, Horsham, RH12 1FA

The apartment itself is unique in its layout for a studio as the sleeping area is separated by a wall to keep your living space separate and provides you with a feeling of privacy. On entry you are met with the open living space with modern kitchen units and built in appliances. The apartment has large windows ensuring the space is flooded with natural light. The bathroom is finished beautifully and offers a generous space, the bath is also fitted with a shower above. Finishing the accommodation is a storage cupboard on the right of the bathroom. The apartment is located on the ground floor and has a secure video entry system.