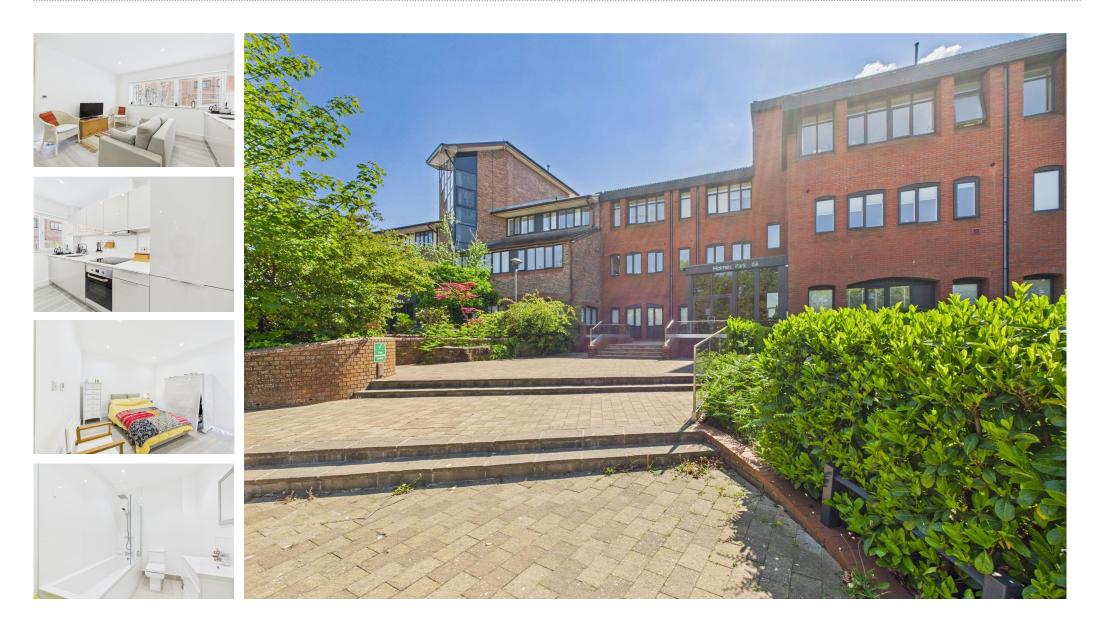

# Holmes Park, Horsham, RH12 1FA

The apartment itself is unique in its layout for a studio as the sleeping area is separated by a wall to keep your living space separate and provides you with a feeling of privacy. On entry you are met with the open living space with modern kitchen units and built in appliances. The apartment has large windows ensuring the space is flooded with natural light. The bathroom is finished beautifully and offers a generous space, the bath is also fitted with a shower above. Finishing the accommodation is a storage cupboard on the right of the bathroom. The apartment is located on the ground floor and has a secure video entry system.

The apartment block is situated opposite Horsham Park and within a minutes' walk to Horsham train station and town centre. Within the block you have well maintained and modern communal areas with stairs and lift access to all floors. This property also features its own secure underground allocated parking space.