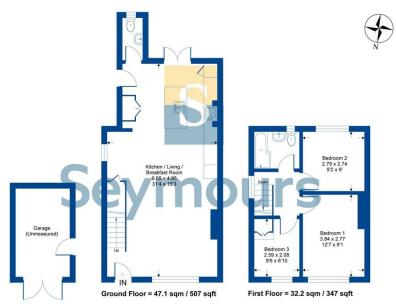

## **Chapel Lane**

Approximate Gross Internal Area = 79.3 sq m / 854 sq ft (excludes garage)

Whilst every attempt has been made to ensure the accuracy or the floor plan contained here, measurements of doors, windows, rooms and any other items are approximate and no responsibility is taken for any error, omission or mis-statement. This plan is for illustrative purposes only and should be used as such by any prospective purchaser.