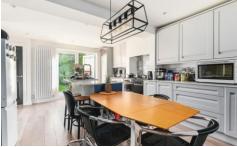

A beautifully presented and refurbished three bedroom semi detached house with spacious open plan downstairs living space incorporating a magnificent kitchen as well as a downstairs cloak room and refitted upstairs bathroom. To the front and side of the property is drive way parking leading to a garage. To the rear is a garden which is mainly lawned and enclosed.