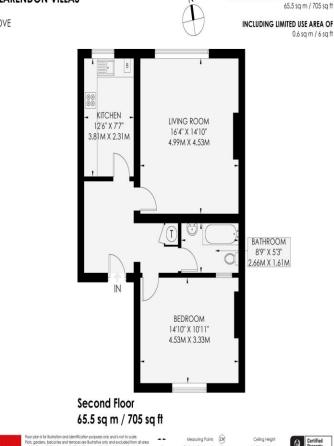

**ENTRANCE HALL** Thermostat, telecom, airing cupboard housing water tank, radiator.

**KITCHEN** Incorporating stainless steel bowl sink with mixer taps and drainer, vinyl work surfaces with cupboards below and matching eye level cupboards. Space for washing machine, cooker, fridge and freezer. 'Ideal' conventional gas fired boiler, sash windows to front and picture rails above.

**LIVING ROOM** Sash windows to front, feature fire, picture rails above, radiator.

BEDROOM Windows overlooking rear, radiator.

**BATHROOM** Being partially tiled with a panelled bath, pedestal wash hand basin, extractor fan, radiator and low level w.c.

APPROXIMATE GROSS INTERNAL AREA