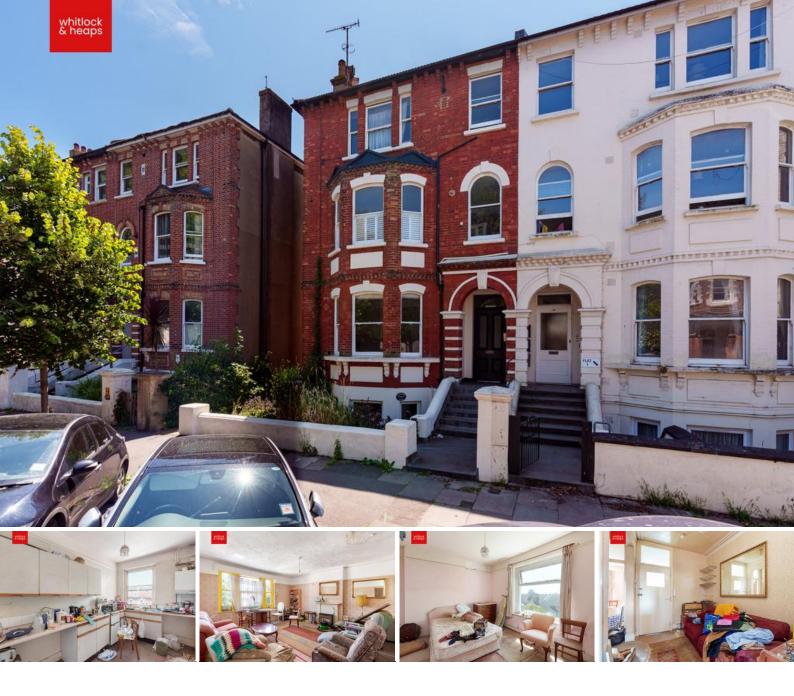

## Flat 4, 54 Clarendon Villas Hove BN3 3RA

## Asking Price Of £150,000 Leasehold

- CASH BUYERS ONLY
- ONE DOUBLE BEDROOM
- GOOD SIZE LIVING ROOM
- SEPARATE KITCHEN

- IN NEED OF MODERNISATION THROUGHOUT
- GAS CENTRAL HEATING
- PROMINANT POSITION
- NO ONWARD CHAIN

01273 778577 whitlockandheaps.co.uk Whitlock & Heaps are delighted to present to market this **CLARENDON VILLAS** one double bedroom flat forming the top floor of this period building. Being brought to market with modernisation required throughout and offered to cash buyers only due to a low lease.

This flat is located within close proximity to George Street, Church Road and Portland Road with their vast array of shopping facilities, eateries and cafés. Hove mainline station is located a short walk away making commutes out of the city simple. This flat is brought to market with no onward chain.