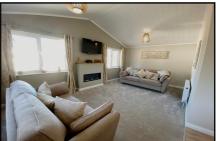

## 2-Bedroom Park Home - approx 40' x 20'

Accommodation & approximate room dimensions:

- Entrance Hall: Cloaks cupboard.
- Kitchen: approx 9'5" x 9'1". Superb kitchen having an excellent range of base & wall cupboards. Built-in oven, hob & cooker hood. Integrated fridge/freezer, dishwasher & washing machine. Cupboard housing combination gas boiler. Vaulted ceiling. Door to garden.
- Lounge/Dining Room: aprox 18'9" x 16'8"max. Feature fireplace.
- Bedroom 1: approx 9'3" x 9'1" PLUS:
- Dressing Area with fitted wardrobes
- En-Suite Shower Room
- Bedroom 2: approx 10'6" x 9'1". Fitted wardrobe
- Bathroom: Comprising panelled bath. Vanity wash basin & WC. Chrome towel rail.
- Central Heating, Double-Glazing & LED Lighting
- Parking on Plot + Garden & Gated rear access.
- Age Restriction 50+ Pets Considered
- Residents Members Club on Park
- Popular Park between Ringwood & Ferndown and adjacent to protected forestry land. Useful convenience store in neighbouring holiday park.