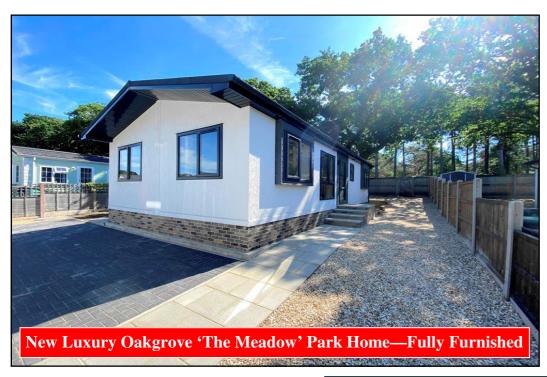

# 67 The Avenue, Oaktree Park, St Leonards, Ringwood. BH24 2RJ

This drawing has been prepared for diagrammatic purpose only. Not to scale

## 2-Bedroom Park Home - approx 40' x 20'

Accommodation & approximate room dimensions:

- Entrance Hall: Cloaks cupboard.
- Kitchen: approx 9'5" x 9'1". Superb kitchen having an excellent range of base & wall cupboards. Built-in oven, hob & cooker hood. Integrated fridge/freezer, dishwasher & washing machine. Cupboard housing combination gas boiler. Vaulted ceiling. Door to garden.
- Lounge/Dining Room: aprox 18'9" x 16'8"max. Feature fireplace.
- Bedroom 1: approx 9'3" x 9'1" PLUS:
- Dressing Area with fitted wardrobes
- En-Suite Shower Room
- Bedroom 2: approx 10'6" x 9'1". Fitted wardrobe
- Bathroom: Comprising panelled bath. Vanity wash basin & WC. Chrome towel rail.
- Central Heating, Double-Glazing & LED Lighting
- Parking on Plot + Garden & Gated rear access.
- Age Restriction 50+ Pets Considered
- Residents Members Club on Park
- Popular Park between Ringwood & Ferndown and adjacent to protected forestry land. Useful convenience store in neighbouring holiday park.

# 'Popular 'Pet Friendly' Park

Pitch Fee: approx £245.81 per month Subject to Annual Review Council Tax Band: 'A' Tenure: 1983 Mobile Homes Act Agreement

Price: £269,950