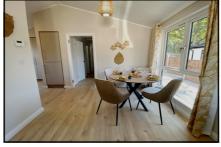

## 2-Bedroom Park Home - approx 40' x 20'

Accommodation & approximate room dimensions:

- Entrance Hall: Cloaks cupboard.
- Kitchen: approx 9'5" x 9'1". Superb kitchen having an excellent range of base & wall cupboards. Built-in oven, hob & cooker hood. Integrated fridge/freezer, dishwasher & washing machine. Cupboard housing combination gas boiler. Vaulted ceiling. Door to garden.
- Lounge/Dining Room: aprox 18'9" x 16'8"max. Feature fireplace.
- Bedroom 1: approx 9'3" x 9'1" PLUS:
- Dressing Area with fitted wardrobes
- En-Suite Shower Room
- Bedroom 2: approx 10'6" x 9'1". Fitted wardrobe
- Bathroom: Comprising panelled bath. Vanity wash basin & WC. Chrome towel rail.
- Central Heating, Double-Glazing & LED Lighting
- Parking on Plot + Garden & Gated rear access.
- Age Restriction 50+ Pets Considered
- Residents Members Club on Park
- Popular Park between Ringwood & Ferndown and adjacent to protected forestry land. Useful convenience store in neighbouring holiday park.