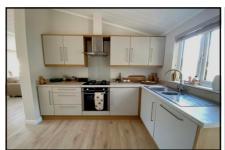

## 2-Bedroom Park Home - approx 40' x 20'

Accommodation & approximate room dimensions:

- Entrance Hall: Cloaks cupboard.
- Kitchen: approx 9'5" x 9'1". Superb kitchen having an excellent range of base & wall cupboards. Built-in oven, hob & cooker hood. Integrated fridge/freezer, dishwasher & washing machine. Cupboard housing combination gas boiler. Vaulted ceiling. Door to garden.
- Lounge/Dining Room: aprox 18'9" x 16'8"max. Feature fireplace.
- Bedroom 1: approx 9'3" x 9'1" PLUS:
- Dressing Area with fitted wardrobes
- En-Suite Shower Room
- Bedroom 2: approx 10'6" x 9'1". Fitted wardrobe
- Bathroom: Comprising panelled bath. Vanity wash basin & WC. Chrome towel rail.
- Central Heating, Double-Glazing & LED Lighting
- Parking on Plot + Garden & Gated rear access.
- Age Restriction 50+ Pets Considered
- Residents Members Club on Park
- Popular Park between Ringwood & Ferndown and adjacent to protected forestry land. Useful convenience store in neighbouring holiday park.