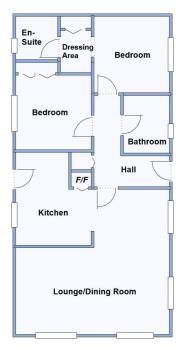

## 2-Bedroom Park Home - approx 40' x 20'

Accommodation & approximate room dimensions:

- Entrance Hall: Cloaks cupboard.
- Kitchen: approx 9'5" x 9'1". Superb kitchen having an excellent range of base & wall cupboards. Built-in oven, hob & cooker hood. Integrated fridge/freezer, dishwasher & washing machine. Cupboard housing combination gas boiler. Vaulted ceiling. Door to garden.
- Lounge/Dining Room: aprox 18'9" x 16'8"max. Feature fireplace.
- Bedroom 1: approx 9'3" x 9'1" PLUS:
- Dressing Area with fitted wardrobes
- En-Suite Shower Room
- Bedroom 2: approx 10'6" x 9'1". Fitted wardrobe
- Bathroom: Comprising panelled bath. Vanity wash basin & WC. Chrome towel rail.
- Central Heating, Double-Glazing & LED Lighting
- Parking on Plot + Garden & Gated rear access.
- Age Restriction 50+ Pets Considered
- Residents Members Club on Park
- Popular Park between Ringwood & Ferndown and adjacent to protected forestry land. Useful convenience store in neighbouring holiday park.