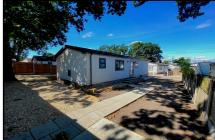

# 67 The Avenue, Oaktree Park, St Leonards, Ringwood. BH24 2RJ

This drawing has been prepared for diagrammatic purpose only. Not to scale

## 2-Bedroom Park Home - approx 40' x 20'

Accommodation & approximate room dimensions:

- Entrance Hall: Cloaks cupboard.
- Kitchen: approx 9'5" x 9'1". Superb kitchen having an excellent range of base & wall cupboards. Built-in oven, hob & cooker hood. Integrated fridge/freezer, dishwasher & washing machine. Cupboard housing combination gas boiler. Vaulted ceiling. Door to garden.
- Lounge/Dining Room: aprox 18'9" x 16'8"max. Feature fireplace.
- Bedroom 1: approx 9'3" x 9'1" PLUS:
- Dressing Area with fitted wardrobes
- En-Suite Shower Room
- Bedroom 2: approx 10'6" x 9'1". Fitted wardrobe
- Bathroom: Comprising panelled bath. Vanity wash basin & WC. Chrome towel rail.
- Central Heating, Double-Glazing & LED Lighting
- Parking on Plot + Garden & Gated rear access.
- Age Restriction 50+ Pets Considered
- Residents Members Club on Park
- Popular Park between Ringwood & Ferndown and adjacent to protected forestry land. Useful convenience store in neighbouring holiday park.

# 'Popular 'Pet Friendly' Park

Pitch Fee: approx £245.81 per month Subject to Annual Review Council Tax Band: 'A' Tenure: 1983 Mobile Homes Act Agreement

Price: £269,950