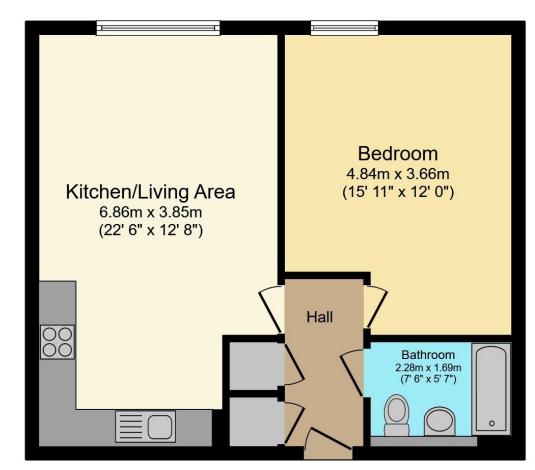

#### Total Approximate Floor Area

### 715 sq ft / 66 sq m

**Brock Taylor** horshamsales@brocktaylor.co.uk