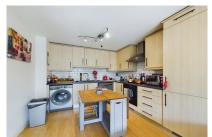

## Smithsfield House, Southwater, RH13 9LP

Entering the apartment, you are met with an entrance hall, with a built-in storage cupboard and a door that leads to the bathroom featuring a modern white suite with a full-sized bath, and shower above the bath. The bright double bedroom has a large window that floods the room with natural light and boasts ample space for free-standing storage and additional bedroom furniture. The kitchen/living room is a particular feature of this impressive property and is perfect for entertaining with flexibility for furniture placement.