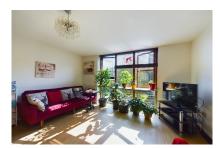

## Smithsfield House, Southwater, RH13 9LP

Entering the apartment, you are met with an entrance hall, with a built-in storage cupboard and a door that leads to the bathroom featuring a modern white suite with a full-sized bath, and shower above the bath. The bright double bedroom has a large window that floods the room with natural light and boasts ample space for free-standing storage and additional bedroom furniture. The kitchen/living room is a particular feature of this impressive property and is perfect for entertaining with flexibility for furniture placement.