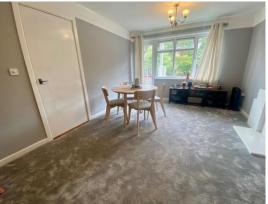

## **Description:**

WESTBOURNE – A NEWLY DECORATED UNFURNISHED one bedroom 2<sup>nd</sup> floor apartment located within walking distance of both Branksome and Westbourne. ONE DOUBLE BEDROOM with a built-in storage cupboard; good size lounge/diner with access to a BALCONY; bathroom with shower facility; kitchen with washing machine and fridge freezer. Property benefits from NEW CARPETS THROUGHOUT, with INTERNET INCLUDED IN THE RENT. No allocated parking, but a permit can be purchased via the council. A BRIGHT & SPACIOUS apartment in this popular and convenient location. FULLY MANAGED, AVAILABLE 28/07/2025.