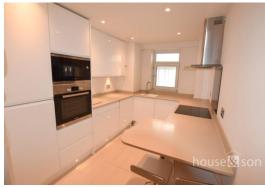

EAST CLIFF - An UNFURNISHED two bedroom apartment situated on the 12<sup>th</sup> floor (LIFTS) of this prestigious CLIFF TOP building. TWO DOUBLE BEDROOMS; large lounge/diner with ACCESS TO BALCONY WITH STUNNING SEA VIEWS; kitchen with electric oven/hob, fridge freezer, washing machine, and DISHWASHER; bathroom with shower facility; additional shower room. RENT INCLUDES SEASONAL HEATING, CONSTANT HOT WATER, and WATER & SEWERAGE RATES. Parking is on a first come, first served basis. Property also benefits from a 24 HOUR PORTERAGE SERVICE and BEAUTIFUL COMMUNAL GROUNDS. A BRIGHT & SPACIOUS apartment in a popular and sough after location. FULLY MANAGED. AVAILABLE NOW!