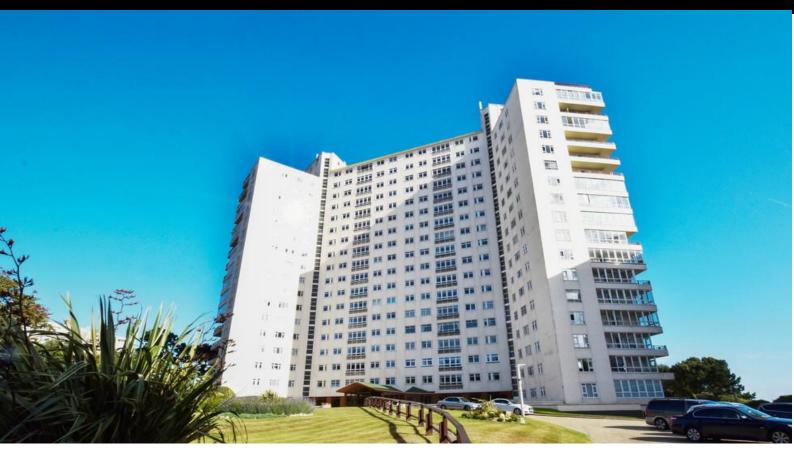

## Albany, Manor Road, Bournemouth, BH1 3EW

2 Bedrooms

EAST CLIFF - An UNFURNISHED two bedroom apartment situated on the 12<sup>th</sup> floor (LIFTS) of this prestigious CLIFF TOP building. TWO DOUBLE BEDROOMS; large lounge/diner with ACCESS TO BALCONY WITH STUNNING SEA VIEWS; kitchen with electric oven/hob, fridge freezer, washing machine, and DISHWASHER; bathroom with shower facility; additional shower room. RENT INCLUDES SEASONAL HEATING, CONSTANT HOT WATER, and WATER & SEWERAGE RATES. Parking is on a first come, first served basis. Property also benefits from a 24 HOUR PORTERAGE SERVICE and BEAUTIFUL COMMUNAL GROUNDS. A BRIGHT & SPACIOUS apartment in a popular and sough after location. FULLY MANAGED. AVAILABLE NOW!