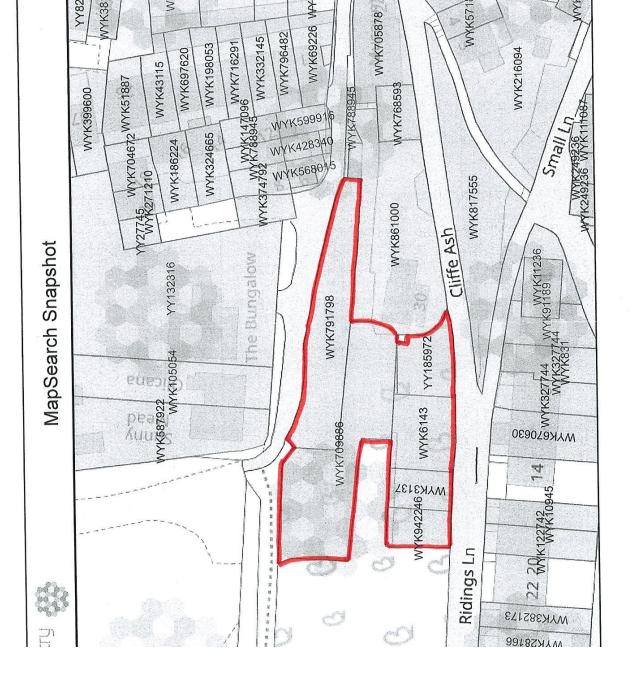

tabase rights 2025 Ordnance Survey AC0000851063 purposes only. You are not permitted to copy, sub-license, distribute or sell any of this data to third parties in any form. n 20 JUNE, 2025

Ridings Lane Golcar, Huddersfield

Land at Ridings Lane Golcar, Huddersfield

Offers In Region Of £25,000

NESTLED IN THE HEART OF GOLCAR, THIS UNIQUE PIECE OF LAND PRESENTS A RARE OPPORTUNITY IN A HIGHLY SOUGHT-AFTER LOCATION. FORMERLY THE SITE OF SIX TRADITIONAL TERRACED HOUSES.

PLEASE NOTE: THERE IS CURRENTLY NO PLANNING PERMISSION IN PLACE FOR THIS LAND AND HAS A TREE PRESEVATION ORDER.

Nestled in the heart of Golcar, this unique piece of land presents a rare opportunity in a highly sought-after location. Formerly the site of six traditional terraced houses.

Please note: There is currently no planning permission in place for this land.