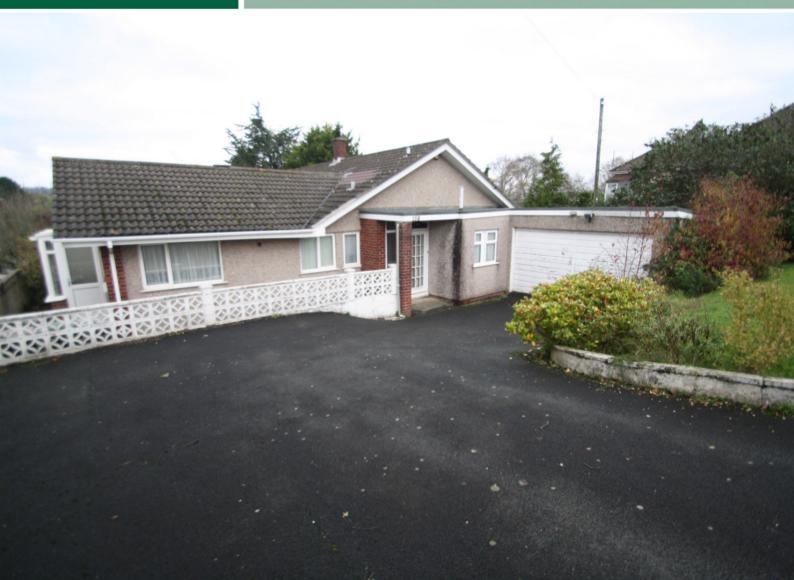

## Price £350,000 Freehold

Being sold with vacant possession and no onward chain is this substantial four bedroom detached level sited bungalow. Offering further development potential subject to the appropriate consent and planning. The property itself comprises of entrance porch, an entrance hallway, a dual aspect lounge/diner with feature fireplace and patio doors leading out onto the enclosed rear garden, a generous size kitchen/breakfast room, separate utility, three double bedrooms all of which have fitted wardrobes, a study/bedroom four, bathroom, a separate shower room and two separate w.c. To the front of the property there is a gated driveway which provides parking for numerous vehicles and access to the double garage with light and power. To the rear of the property there is a generous size garden with a patio seating area and a variety of mature shrubs and trees.

This rare opportunity presents itself for the first time in nearly 30 years and a early inspection essential to appreciate the size of accommodation on offer.

The property is situated in close proximity to the very well regarded village of Elburton which benefits from a Post Office, Butchers, Bakers, Co-operative Store and a variety of other shops and a well regarded primary school. Regular transport links provides access to Plymstock, Plymouth City Centre and the South Hams countryside.