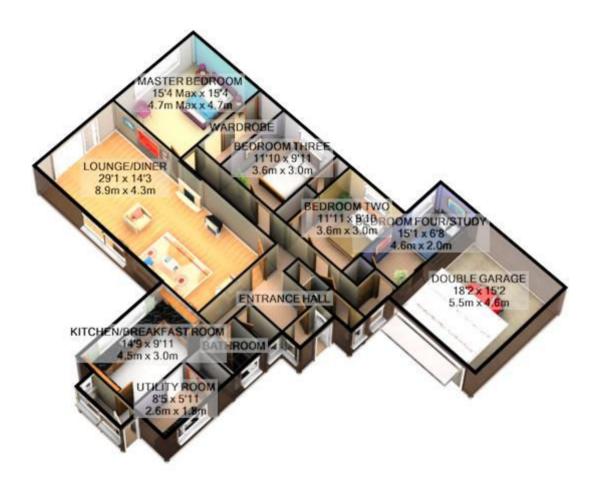

ENTRANCE PORCH **ENTRANCE HALLWAY** LOUNGE/DINER 29' 1" x 14' 3" (8.86m x 4.34m) KITCHEN/BREAKFAST ROOM 14' 9" x 9' 11" (4.5m x 3.02m) UTILITY ROOM 8' 5" x 5' 11" (2.57m x 1.8m) MASTER BEDROOM 15' 4" x 15' 4" (4.67m x 4.67m) Max **BEDROOM TWO** 11' 10" x 9' 11" (3.61m x 3.02m) **BEDROOM THREE** 11' 10" x 9' 10" (3.61m x 3m) BEDROOM FOUR/STUDY 15' 1" x 6' 8" (4.6m x 2.03m) **BATHROOM** SHOWER ROOM

DOUBLE GARAGE 18' 2" x 15' 2" (5.54m x 4.62m)