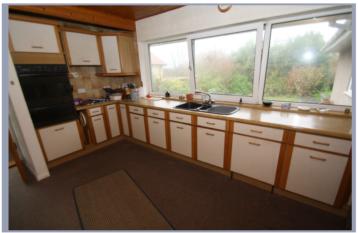

## Price £350,000 Freehold

Being sold with vacant possession and no onward chain is this substantial four bedroom detached level sited bungalow. Offering further development potential subject to the appropriate consent and planning. The property itself comprises of entrance porch, an entrance hallway, a dual aspect lounge/diner with feature fireplace and patio doors leading out onto the enclosed rear garden, a generous size kitchen/breakfast room, separate utility, three double bedrooms all of which have fitted wardrobes, a study/bedroom four, bathroom, a separate shower room and two separate w.c. To the front of the property there is a gated driveway which provides parking for numerous vehicles and access to the double garage with light and power. To the rear of the property there is a generous size garden with a patio seating area and a variety of mature shrubs and trees.

ENTRANCE PORCH **ENTRANCE HALLWAY** LOUNGE/DINER 29' 1" x 14' 3" (8.86m x 4.34m) KITCHEN/BREAKFAST ROOM 14' 9" x 9' 11" (4.5m x 3.02m) UTILITY ROOM 8' 5" x 5' 11" (2.57m x 1.8m) MASTER BEDROOM 15' 4" x 15' 4" (4.67m x 4.67m) Max **BEDROOM TWO** 11' 10" x 9' 11" (3.61m x 3.02m) **BEDROOM THREE** 11' 10" x 9' 10" (3.61m x 3m) BEDROOM FOUR/STUDY 15' 1" x 6' 8" (4.6m x 2.03m) **BATHROOM** SHOWER ROOM