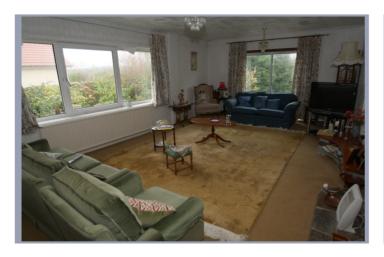

## Price £350,000 Freehold

Being sold with vacant possession and no onward chain is this substantial four bedroom detached level sited bungalow. Offering further development potential subject to the appropriate consent and planning. The property itself comprises of entrance porch, an entrance hallway, a dual aspect lounge/diner with feature fireplace and patio doors leading out onto the enclosed rear garden, a generous size kitchen/breakfast room, separate utility, three double bedrooms all of which have fitted wardrobes, a study/bedroom four, bathroom, a separate shower room and two separate w.c. To the front of the property there is a gated driveway which provides parking for numerous vehicles and access to the double garage with light and power. To the rear of the property there is a generous size garden with a patio seating area and a variety of mature shrubs and trees.

ENTRANCE PORCH **ENTRANCE HALLWAY** LOUNGE/DINER 29' 1" x 14' 3" (8.86m x 4.34m) KITCHEN/BREAKFAST ROOM 14' 9" x 9' 11" (4.5m x 3.02m) UTILITY ROOM 8' 5" x 5' 11" (2.57m x 1.8m) MASTER BEDROOM 15' 4" x 15' 4" (4.67m x 4.67m) Max **BEDROOM TWO** 11' 10" x 9' 11" (3.61m x 3.02m) **BEDROOM THREE** 11' 10" x 9' 10" (3.61m x 3m) BEDROOM FOUR/STUDY 15' 1" x 6' 8" (4.6m x 2.03m) **BATHROOM** SHOWER ROOM