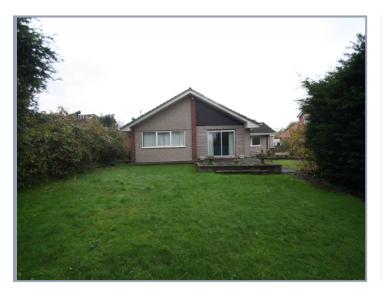

## Price £350,000 Freehold

Being sold with vacant possession and no onward chain is this substantial four bedroom detached level sited bungalow. Offering further development potential subject to the appropriate consent and planning. The property itself comprises of entrance porch, an entrance hallway, a dual aspect lounge/diner with feature fireplace and patio doors leading out onto the enclosed rear garden, a generous size kitchen/breakfast room, separate utility, three double bedrooms all of which have fitted wardrobes, a study/bedroom four, bathroom, a separate shower room and two separate w.c. To the front of the property there is a gated driveway which provides parking for numerous vehicles and access to the double garage with light and power. To the rear of the property there is a generous size garden with a patio seating area and a variety of mature shrubs and trees.

This rare opportunity presents itself for the first time in nearly 30 years and a early inspection essential to appreciate the size of accommodation on offer.

The property is situated in close proximity to the very well regarded village of Elburton which benefits from a Post Office, Butchers, Bakers, Co-operative Store and a variety of other shops and a well regarded primary school. Regular transport links provides access to Plymstock, Plymouth City Centre and the South Hams countryside.