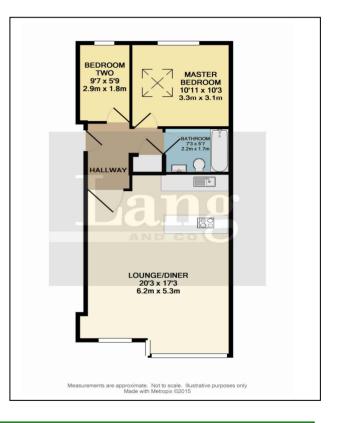

### HALLWAY LOUNGE/DINER/KITCHEN 20' 3" x 17' 3" (6.17m x 5.26m) MASTER BEDROOM 10' 11" x 10' 3" (3.33m x 3.12m) BEDROOM TWO 9' 7" x 5' 9" (2.92m x 1.75m) BATHROOM 7' 3" x 5' 7" (2.21m x 1.7m)