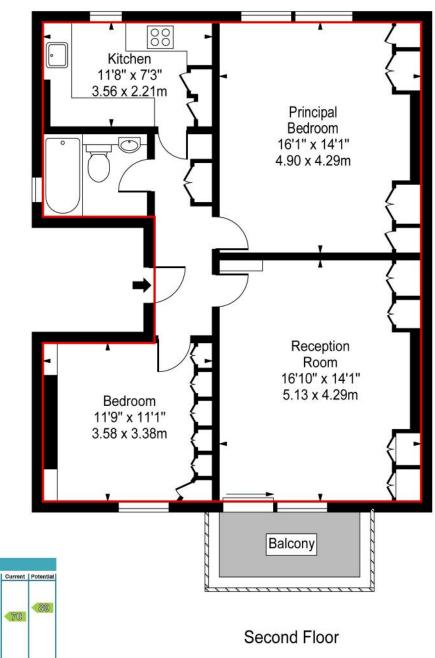

## Approximate Square Footage Within Red Line 818 Sq Ft - 75.99 Sq M

For Illustration Purposes Only - Not To Scale Floor Plan by www.nogaphotostudio.com Ref: No.26848

This floor plan should be used as a general outline for guidance only. Any intending purchaser or lessee should satisfy themselves by inspection, searches, enquiries and full survey as to the correctness of each statement. Any areas, measurements or distances quoted are approximate and should not be used to value a property or be the basis of any sale or let.