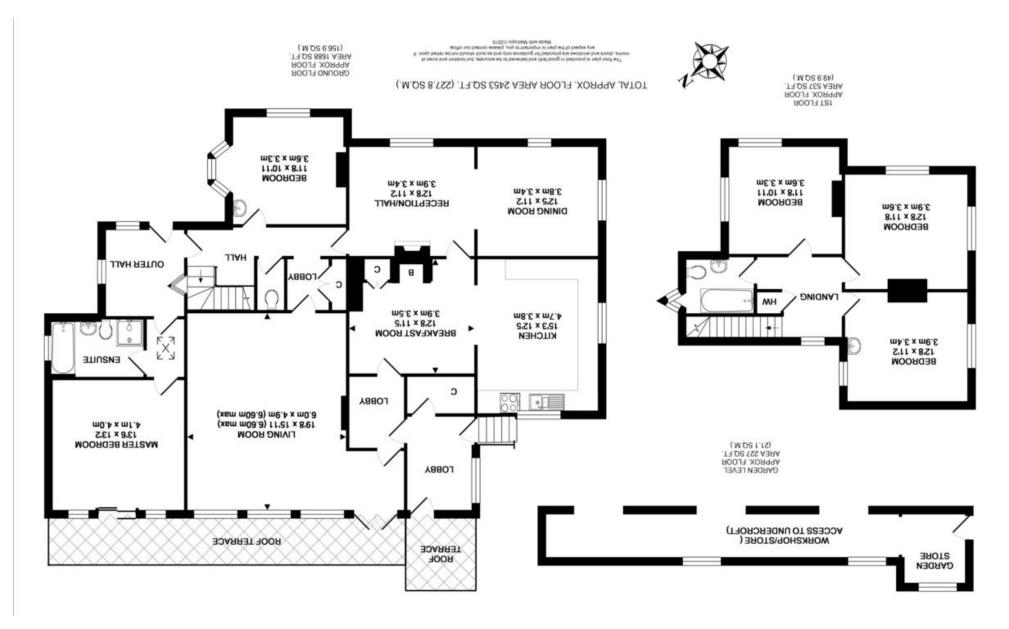

## Situation and Description

An outstanding opportunity to make your mark on a property that has been a family home for nearly thirty years, Fogleigh Lodge is a five bedroom detached property offering tremendous scope for updating, improvement and extension that is situated on the edge of the incredibly popular village of Box but is positioned to maintain privacy with stunning views over the Box valley. The accommodation sprawls over two floors and briefly comprises; Entrance hall, Living room with doors leading to the terrace, two further reception rooms and a large kitchen breakfast room. Continuing on the ground floor are two good sized double bedrooms, one of which has an en suite bathroom. On the first floor there are three further double bedrooms as well as the family bathroom. Outside the property there is a useful under croft/workshop space with power as well as a double garage. The large gardens surround the house to the rear and encompass parking for six or seven vehicles. There is also a paddock behind the garden extending in all to approximately three acres.