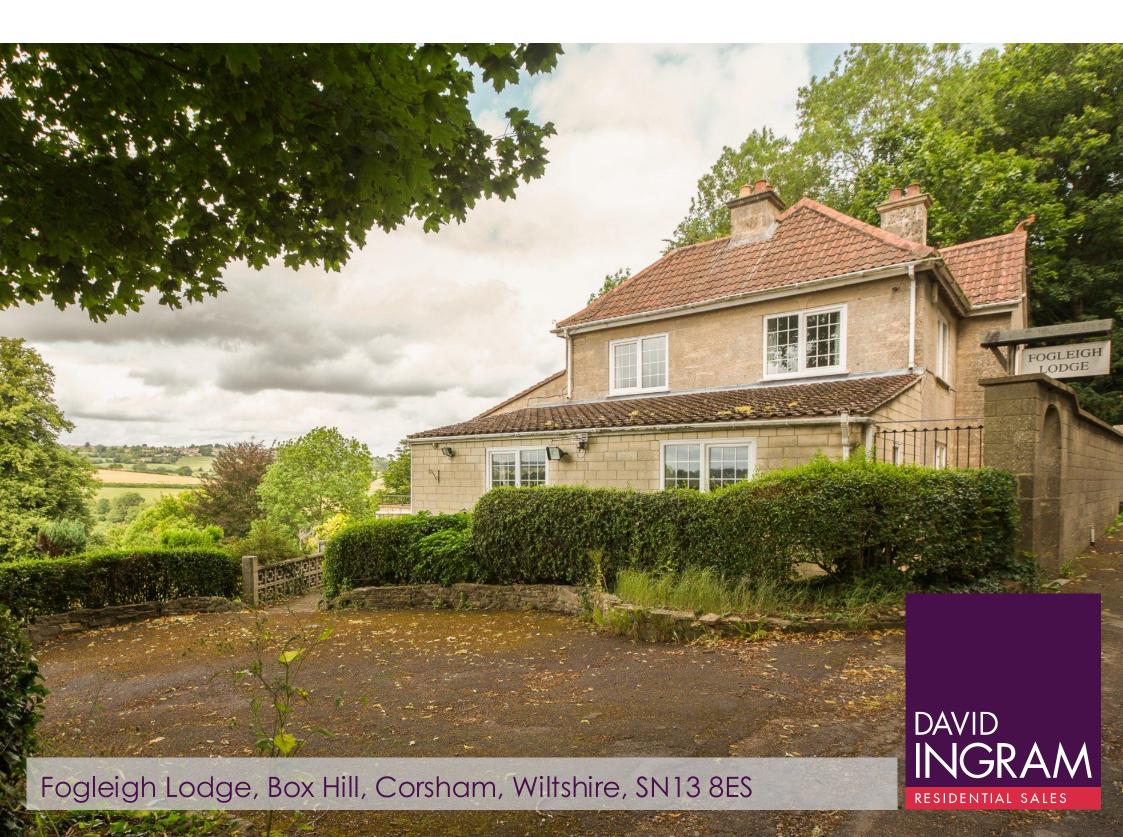

## Fogleigh Lodge, Box Hill, Corsham, Wiltshire, SN13 8ES

- Five bedroom detached house
- Three reception rooms
- Over three acres of land
- Double garage and parking
- Village location
- Views over Box valley
- Large gardens
- NO ONWARD CHAIN!

## Situation and Description

An outstanding opportunity to make your mark on a property that has been a family home for nearly thirty years, Fogleigh Lodge is a five bedroom detached property offering tremendous scope for updating, improvement and extension that is situated on the edge of the incredibly popular village of Box but is positioned to maintain privacy with stunning views over the Box valley. The accommodation sprawls over two floors and briefly comprises; Entrance hall, Living room with doors leading to the terrace, two further reception rooms and a large kitchen breakfast room. Continuing on the ground floor are two good sized double bedrooms, one of which has an en suite bathroom. On the first floor there are three further double bedrooms as well as the family bathroom. Outside the property there is a useful under croft/workshop space with power as well as a double garage. The large gardens surround the house to the rear and encompass parking for six or seven vehicles. There is also a paddock behind the garden extending in all to approximately three acres.