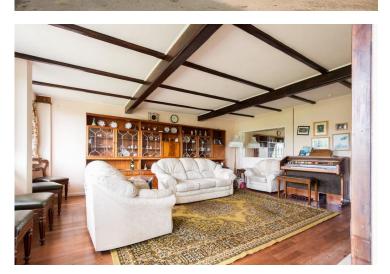

## Situation and Description

An outstanding opportunity to make your mark on a property that has been a family home for nearly thirty years, Fogleigh Lodge is a five bedroom detached property offering tremendous scope for updating, improvement and extension that is situated on the edge of the incredibly popular village of Box but is positioned to maintain privacy with stunning views over the Box valley. The accommodation sprawls over two floors and briefly comprises; Entrance hall, Living room with doors leading to the terrace, two further reception rooms and a large kitchen breakfast room. Continuing on the ground floor are two good sized double bedrooms, one of which has an en suite bathroom. On the first floor there are three further double bedrooms as well as the family bathroom. Outside the property there is a useful under croft/workshop space with power as well as a double garage. The large gardens surround the house to the rear and encompass parking for six or seven vehicles. There is also a paddock behind the garden extending in all to approximately three acres.